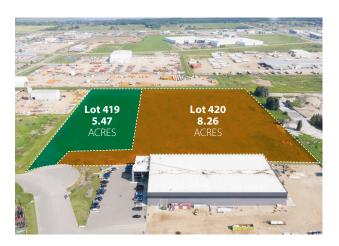

# **Property Highlights**

- 5.47 acre and 8.26 acre lots available
- Lots can be reconfigured to between 5.47 and 13.73 acres in size (approx.
  90 day process)
- Fully serviced, ready for development
- Located in a newly developed industrial zone
- Neighbours include Continental Cartage, Pipeworx, National Fast Freight, Monarch, Sysco, Manitoulin and Flynn

| Legal Description              | Area (AC) | Price (AC)             |
|--------------------------------|-----------|------------------------|
| Plan 1821730, Block 5, Lot 419 | 5.47      | \$460,000<br>\$419,000 |
| Plan 1821730, Block 5, Lot 420 | 8.26      | \$460,000<br>\$409,000 |
| Total                          | 13.73     |                        |