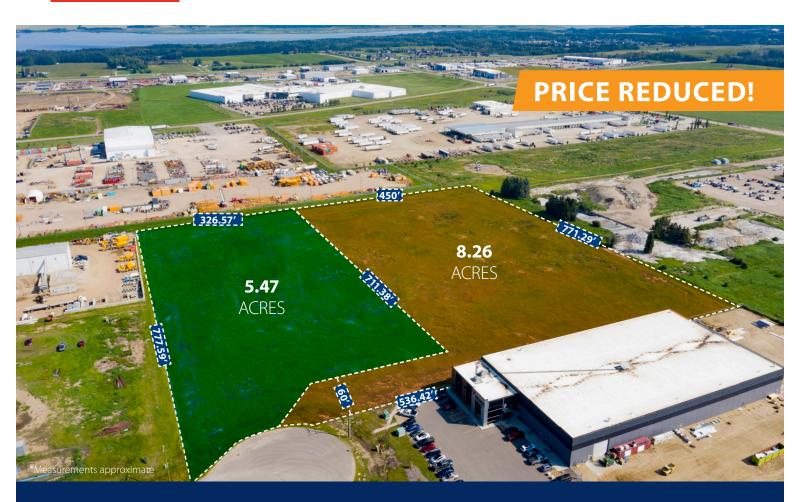

# **Property Highlights**

- 5.47 acre and 8.26 acre lots available
- Lots can be reconfigured to between 5.47 and 13.73 acres in size (approx.
  90 day process)
- Fully serviced, ready for development
- Located in a newly developed industrial zone
- Neighbours include Continental Cartage, Pipeworx, National Fast Freight, Monarch, Sysco, Manitoulin and Flynn

| Legal Description              | Area (AC) | Price (AC)             |
|--------------------------------|-----------|------------------------|
| Plan 1821730, Block 5, Lot 419 | 5.47      | \$460,000<br>\$419,000 |
| Plan 1821730, Block 5, Lot 420 | 8.26      | \$460,000<br>\$409,000 |
| Total                          | 13.73     |                        |