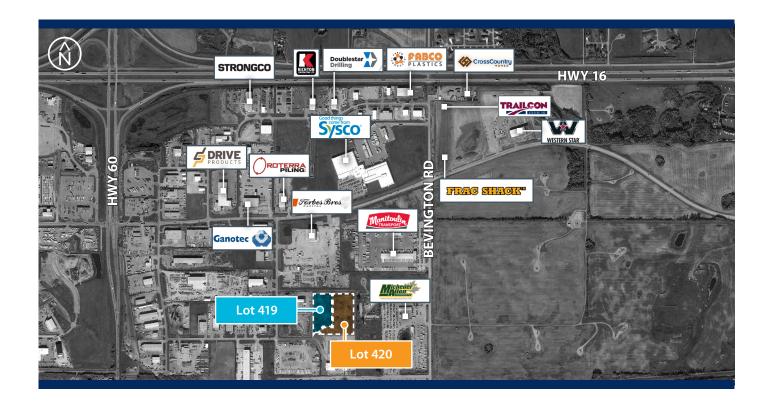

# **Property Highlights**

- 5.47 acre and 8.26 acre lots available
- Lots can be reconfigured to between 5.47 and 13.73 acres in size (approx.
  90 day process)
- Fully serviced, ready for development
- Located in a newly developed industrial zone
- Neighbours include Continental Cartage, Pipeworx, National Fast Freight, Monarch, Sysco, Manitoulin and Flynn

## **Additional Details**

- Zoned MI
- Ready for immediate development
- Site is stripped and graded
- Full services

- All off-site levies paid
- Close proximity to Hwy 60, Hwy 16/16A, and Anthony Henday Drive
- Lower property taxes

### **ABOUT THE AREA**

On Edmonton's western boundary, Acheson is ideal for a variety of light and medium industrial users as it is connected to many highways and logistical routes.

avisonyoung.com