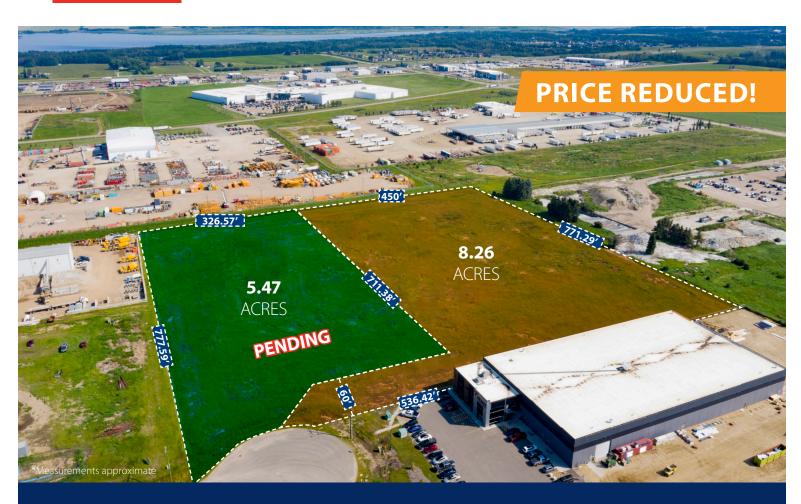

# **Property Highlights**

- 5.47 acre and 8.26 acre lots available
- Lots can be reconfigured to between 5.47 and 13.73 acres in size (approx.
  90 day process)
- Fully serviced, ready for development
- Located in a newly developed industrial zone
- Neighbours include Continental Cartage, Pipeworx, National Fast Freight, Monarch, Sysco, Manitoulin and Flynn

| Legal Description              | Area (AC) | Price (AC)             |
|--------------------------------|-----------|------------------------|
| Plan 1821730, Block 5, Lot 419 | 5.47      | \$460,000<br>\$419,000 |
| Plan 1821730, Block 5, Lot 420 | 8.26      | \$460,000<br>\$409,000 |
| Total                          | 13.73     |                        |