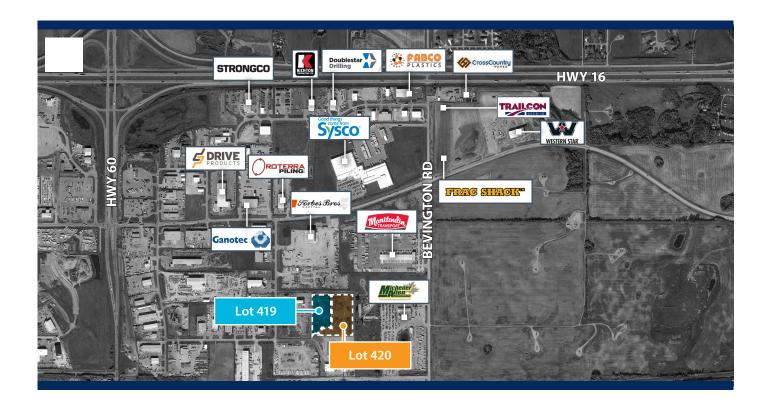

# **Property Highlights**

- 5.47 acre and 8.26 acre lots available
- Lots can be reconfigured to between 5.47 and 13.73 acres in size (approx.
  90 day process)
- Fully serviced, ready for development
- Located in a newly developed industrial zone
- Neighbours include Continental Cartage, Pipeworx, National Fast Freight, Monarch, Sysco, Manitoulin and Flynn

### **ABOUT THE AREA**

On Edmonton's western boundary, Acheson is ideal for a variety of light and medium industrial users as it is connected to many highways and logistical routes.

avisonyoung.com