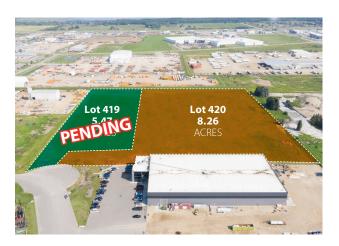

# **Property Highlights**

- 5.47 acre and 8.26 acre lots available
- Lots can be reconfigured to between 5.47 and 13.73 acres in size (approx.
  90 day process)
- Fully serviced, ready for development
- Located in a newly developed industrial zone
- Neighbours include Continental Cartage, Pipeworx, National Fast Freight, Monarch, Sysco, Manitoulin and Flynn

| Legal Description              | Area (AC) | Price (AC)             |
|--------------------------------|-----------|------------------------|
| Plan 1821730, Block 5, Lot 419 | 5.47      | \$460,000<br>\$419,000 |
| Plan 1821730, Block 5, Lot 420 | 8.26      | \$460,000<br>\$409,000 |
| Total                          | 13.73     |                        |