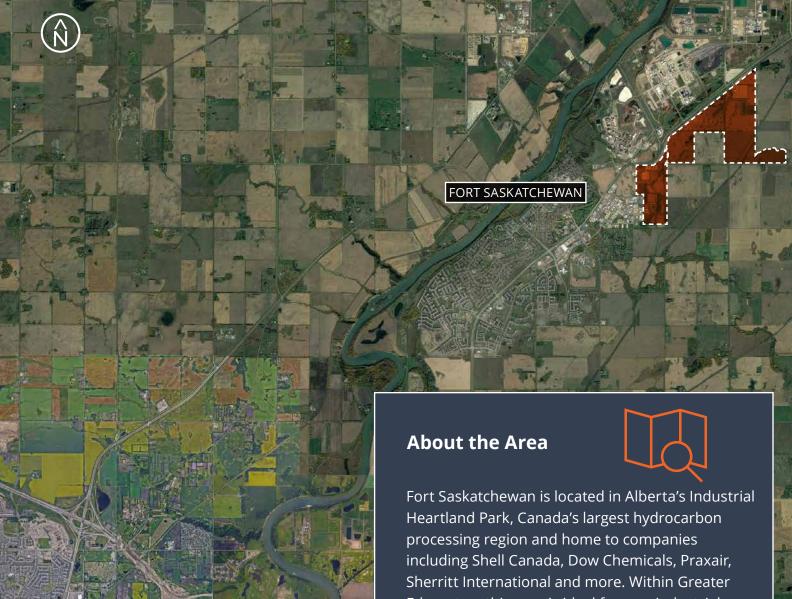

### Heartland Industrial Park, Fort Saskatchewan

## EDMONTON

Edmonton, this area is ideal for new industrial developments or growing an existing business.