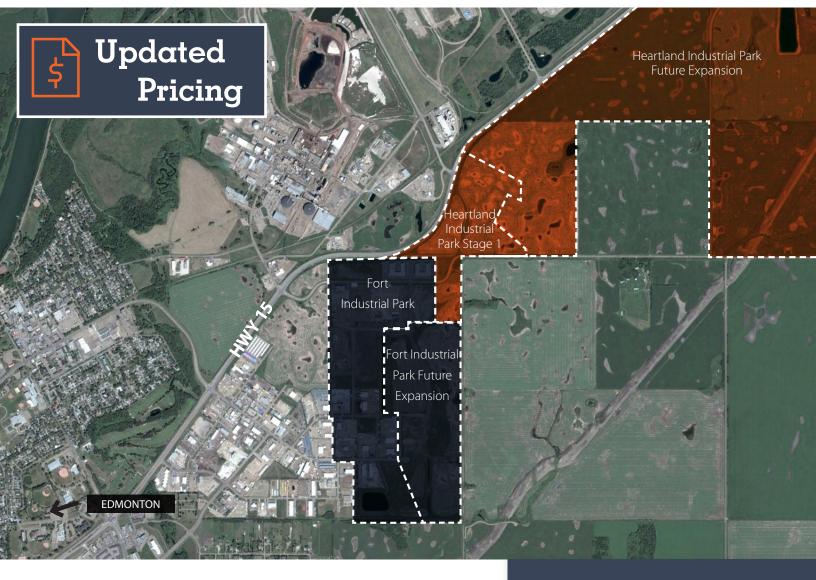

# **Land For Sale** Heartland Industrial Park Fort Saskatchewan, AB

## Land For Sale

### Heartland Industrial Park, Fort Saskatchewan