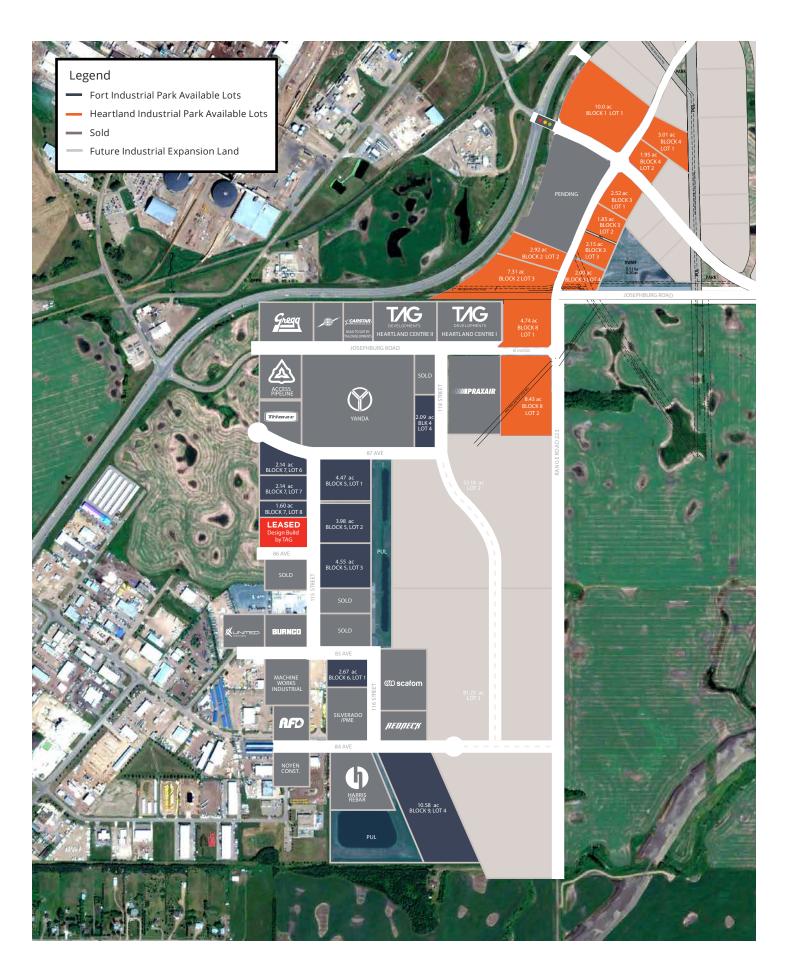

#### FORT INDUSTRIAL PARK

| LOT             | AREA<br>(AC) | PRICE (AC)     | POSSESSION          |
|-----------------|--------------|----------------|---------------------|
| Plan<br>1424324 |              |                |                     |
| Blk 1 Lot 8     | 2.19         | <b>SOLD</b> Bu | ild to suit by TAG  |
| Plan<br>1522620 |              |                |                     |
| Blk 4 Lot 4     | 2.09         | \$299,000      | Immediate           |
| Blk 5 Lot 1     | 4.47         | \$409,000      | Immediate           |
| Blk 5 Lot 2     | 3.98         | \$389,000      | Immediate           |
| Blk 5 Lot 3     | 4.55         | \$389,000      | Immediate           |
| Blk 7 Lot 6     | 2.14         | \$399,000      | Immediate           |
| Blk 7 Lot 7     | 2.14         | \$389,000      | Immediate           |
| Blk 7 Lot 8     | 1.60         | \$389,000      | Immediate           |
| Blk 7 Lot 9     | 2.60         | LEASED BU      | uild to suit by TAG |
| Plan<br>1421693 |              |                |                     |
| Blk 6 Lot 1     | 2.68         | \$409,000      | Immediate           |
| Plan<br>1025416 |              |                |                     |
| Blk 9 Lot 4     | 10.58        | \$375,000      | Immediate           |

## HEARTLAND INDUSTRIAL PARK STAGE 1

| LOT         | AREA<br>(AC) | PRICE (AC) | POSSESSION  |
|-------------|--------------|------------|-------------|
| Plan TBD    |              |            |             |
| Blk 8 Lot 2 | 8.43         | \$409,000  | Winter 2022 |
| Blk 8 Lot 1 | 4.74         | \$409,000  | Winter 2022 |
| Blk 2 Lot 3 | 7.31         | \$449,000  | Winter 2022 |
| Blk 2 Lot 2 | 2.92         | \$449,000  | Winter 2022 |
| Blk 2 Lot 1 | 12.00        | PENDING    | Winter 2022 |
| Blk 1 Lot 1 | 10.00        | \$519,000  | Winter 2022 |
| Blk 4 Lot 1 | 3.01         | \$399,000  | Winter 2022 |
| Blk 4 Lot 2 | 1.95         | \$409,000  | Winter 2022 |
| Blk 3 Lot 1 | 2.52         | \$409,000  | Winter 2022 |
| Blk 3 Lot 2 | 1.85         | \$399,000  | Winter 2022 |
| Blk 3 Lot 3 | 2.15         | \$399,000  | Winter 2022 |
| Blk 3 Lot 4 | 2.00         | \$399,000  | Winter 2022 |