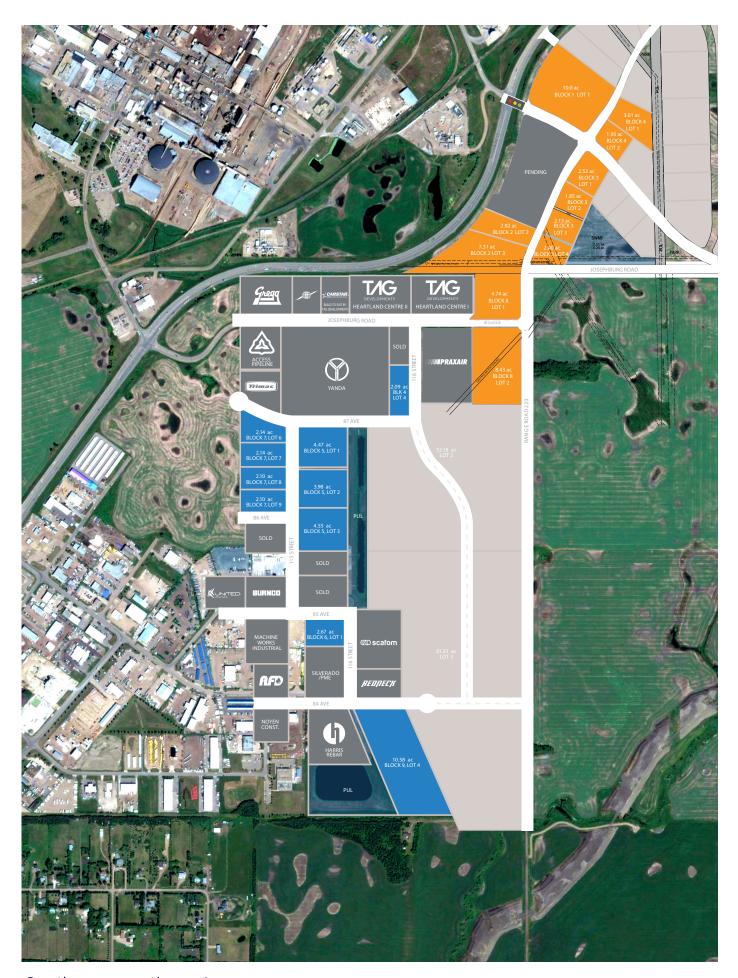

#### FORT INDUSTRIAL PARK

| LOT          | AREA<br>(AC) | PRICE (AC) | POSSESSION           |
|--------------|--------------|------------|----------------------|
| Plan 1424324 |              |            |                      |
| Blk 1 Lot 8  | 2.19         | SOLD       | Build to suit by TAG |
| Plan 1522620 |              |            |                      |
| Blk 4 Lot 4  | 2.09         | \$375,000  | Immediate            |
| Blk 5 Lot 1  | 4.47         | \$375,000  | Immediate            |
| Blk 5 Lot 2  | 3.98         | \$375,000  | Immediate            |
| Blk 5 Lot 3  | 4.55         | \$375,000  | Immediate            |
| Blk 7 Lot 6  | 2.14         | \$375,000  | Immediate            |
| Blk 7 Lot 7  | 2.14         | \$375,000  | Immediate            |
| Blk 7 Lot 8  | 2.10         | \$375,000  | Immediate            |
| Blk 7 Lot 9  | 2.10         | \$375,000  | Immediate            |
| Plan 1421693 |              |            |                      |
| Blk 6 Lot 1  | 2.67         | \$375,000  | Immediate            |
| Plan 1025416 |              |            |                      |
| Blk 9 Lot 4  | 10.58        | \$375,000  | Immediate            |

## **HEARTLAND INDUSTRIAL STAGE 1**

| LOT         | AREA<br>(AC) | PRICE (AC) | POSSESSION  |
|-------------|--------------|------------|-------------|
| Plan TBD    |              |            |             |
| Blk 8 Lot 2 | 8.43         | \$395,000  | Winter 2021 |
| Blk 8 Lot 1 | 4.74         | \$395,000  | Winter 2021 |
| Blk 2 Lot 3 | 7.31         | \$435,000  | Winter 2021 |
| Blk 2 Lot 2 | 2.92         | \$435,000  | Winter 2021 |
| Blk 2 Lot 1 | 12.00        | PENDING    | Winter 2021 |
| Blk 1 Lot 1 | 10.00        | \$495,000  | Winter 2021 |
| Blk 4 Lot 1 | 3.01         | \$399,000  | Winter 2021 |
| Blk 4 Lot 2 | 1.95         | \$410,000  | Winter 2021 |
| Blk 3 Lot 1 | 2.52         | \$410,000  | Winter 2021 |
| Blk 3 Lot 2 | 1.85         | \$395,000  | Winter 2021 |
| Blk 3 Lot 3 | 2.15         | \$395,000  | Winter 2021 |
| Blk 3 Lot 4 | 2.00         | \$395,000  | Winter 2021 |