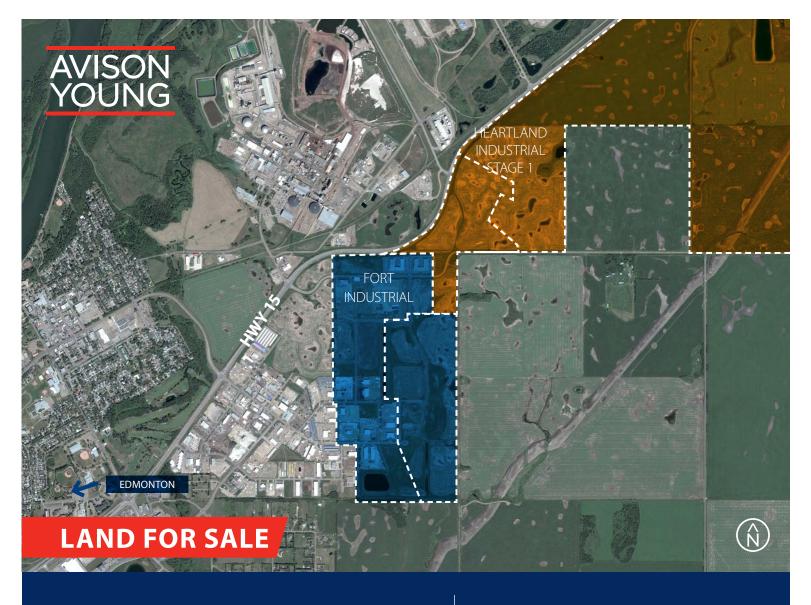

# FORT INDUSTRIAL PARK

# HEARTLAND INDUSTRIAL PARK

Fort Saskatchewan, AB

Partnership. Performance.

#### **Opportunity**

- Subdivided and readily developable lots from 2.10 acres to 15.90 acres
- Additional 900 acres of industrial development land opportunities available
- Build to suit opportunities
- · All off-site levies paid
- Attractive pricing