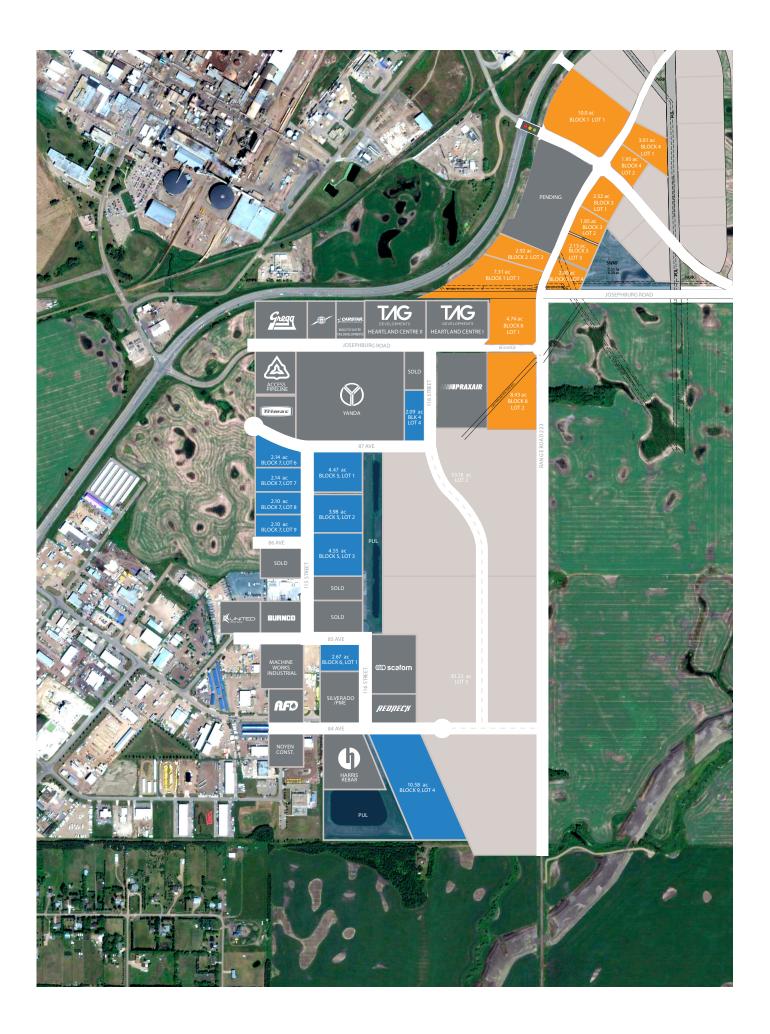

#### FORT INDUSTRIAL PARK

| LOT          | AREA<br>(AC) | PRICE (AC) | POSSESSION |
|--------------|--------------|------------|------------|
| Plan 1424324 |              |            |            |
| Blk 1 Lot 8  | 2.19         | SOLD       | Immediate  |
| Plan 1522620 |              |            |            |
| Blk 4 Lot 4  | 2.09         | \$375,000  | Immediate  |
| Blk 5 Lot 1  | 4.47         | \$375,000  | Immediate  |
| Blk 5 Lot 2  | 3.98         | \$375,000  | Immediate  |
| Blk 5 Lot 3  | 4.55         | \$375,000  | Immediate  |
| Blk 7 Lot 6  | 2.14         | \$375,000  | Immediate  |
| Blk 7 Lot 7  | 2.14         | \$375,000  | Immediate  |
| Blk 7 Lot 8  | 2.10         | \$375,000  | Immediate  |
| Blk 7 Lot 9  | 2.10         | \$375,000  | Immediate  |
| Plan 1421693 |              |            |            |
| Blk 6 Lot 1  | 2.67         | \$375,000  | Immediate  |
| Plan 1025416 |              |            |            |
| Blk 9 Lot 4  | 10.58        | \$375,000  | Immediate  |
|              |              |            |            |

#### HEARTLAND INDUSTRIAL STAGE 1

| LOT         | AREA<br>(AC) | PRICE (AC) | POSSESSION  |
|-------------|--------------|------------|-------------|
| Plan TBD    |              |            |             |
| Blk 8 Lot 2 | 8.43         | \$395,000  | Winter 2019 |
| Blk 8 Lot 1 | 4.74         | \$395,000  | Winter 2019 |
| Blk 1 Lot 1 | 7.31         | \$435,000  | Winter 2019 |
| Blk 2 Lot 2 | 2.92         | \$435,000  | Winter 2019 |
| Blk 2 Lot 1 | 12.00        | PENDING    | Winter 2019 |
| Blk 1 Lot 1 | 10.00        | \$495,000  | Winter 2019 |
| Blk 4 Lot 1 | 3.01         | \$399,000  | Winter 2019 |
| Blk 4 Lot 2 | 1.95         | \$410,000  | Winter 2019 |
| Blk 3 Lot 1 | 2.52         | \$410,000  | Winter 2019 |
| Blk 3 Lot 2 | 1.85         | \$395,000  | Winter 2019 |
| Blk 3 Lot 3 | 2.15         | \$395,000  | Winter 2019 |
| Blk 3 Lot 4 | 2.00         | \$395,000  | Winter 2019 |