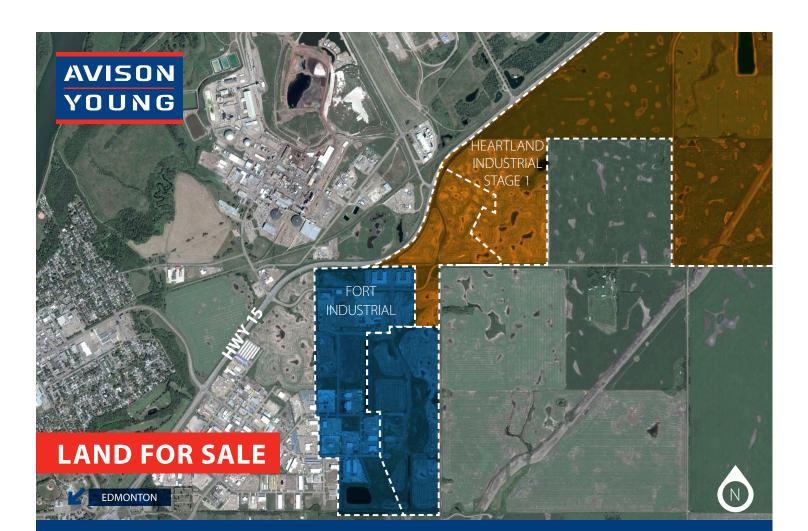

# FORT INDUSTRIAL PARK | HEARTLAND

FORT SASKATCHEWAN

#### ABOUT THE AREA

Fort Saskatchewan is located in Alberta's Industrial Heartland, Canada's largest hydrocarbon processing region and home to companies including Shell Canada, Dow Chemicals, Praxair, Sherritt International and more. Within Greater Edmonton, this area is ideal for new industrial developments or growing an existing business.