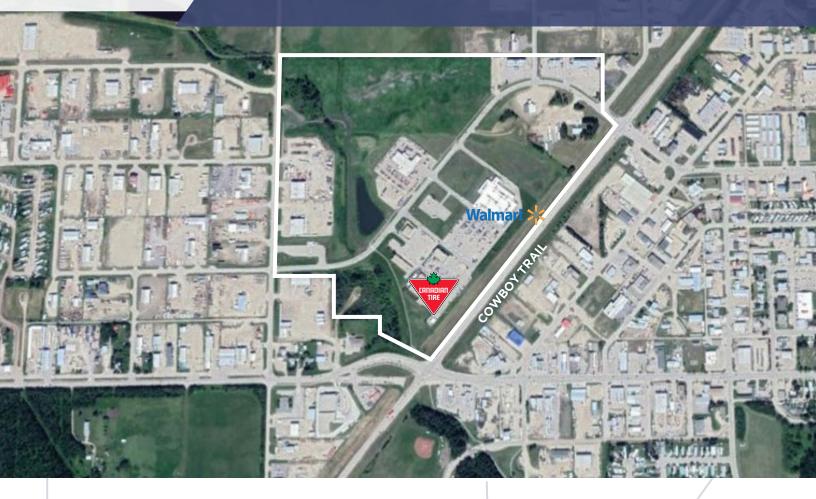

## AREA HIGHLIGHTS

1-1-1

- Next to Walmart and Canadian Tire with services adjacent to properties
- Trade area estimated at over 20,00 people

**CONTACT //** Kaylee Haynes at 780.486.9658 or khaynes@tag.ca