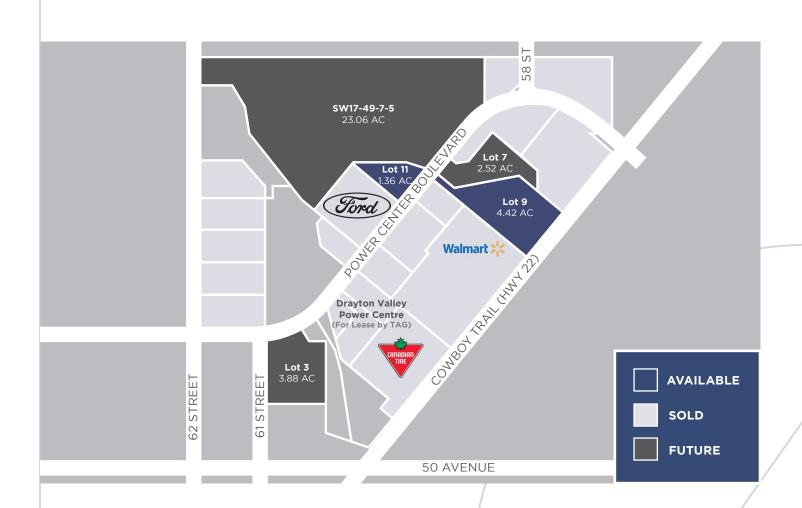

## **AREA HIGHLIGHTS**

- Next to Walmart and Canadian Tire with services adjacent to properties
- Trade area estimated at over 20,00 people

See this property on tag.ca

| LOT    | ZONING | AREA    | PRICE          |
|--------|--------|---------|----------------|
| Lot 11 | C2     | 1.36 AC | \$325,000/Acre |
| Lot 9  | C2     | 4.42 AC | \$325,000/Acre |