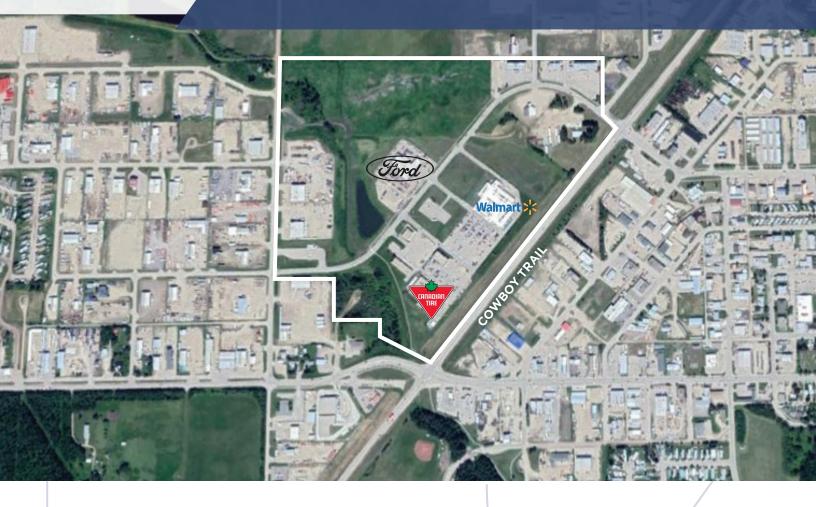

## **DRAYTON VALLEY LANDS**

FOR SALE // ICOMMERCIAL LOT

Drayton Valley is located 130 kilometers southwest of Edmonton on Highway 22, which connects Highway 16 to Highway 1 (Trans Canada Highway). Surrounded by Brazeau County with access to the foothills of the Rocky Mountains.

## **AREA HIGHLIGHTS**

- Next to Walmart and Canadian Tire with services adjacent to properties
- Trade area estimated at over 20,00 people

See this property on tag.ca

| LOT    | ZONING | AREA    | PRICE          |
|--------|--------|---------|----------------|
| Lot 11 | C2     | 1.36 AC | \$325,000/Acre |
| Lot 9  | C2     | 4.42 AC | \$325,000/Acre |