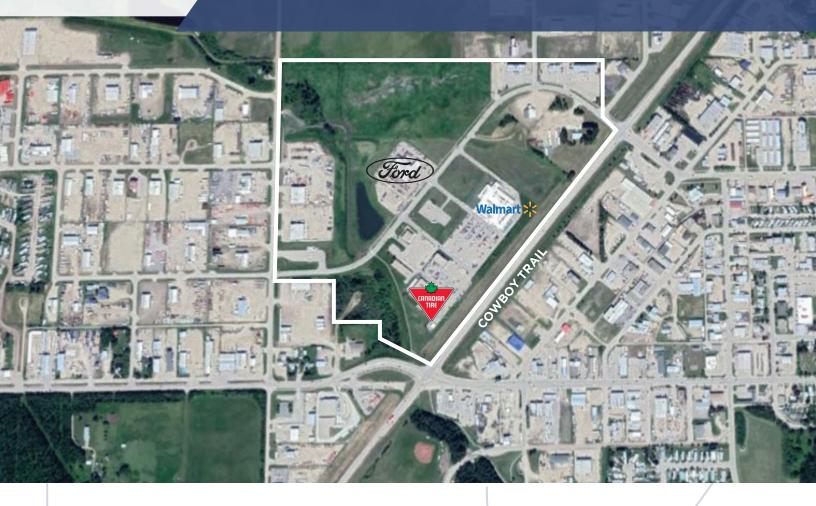

## **DRAYTON VALLEY LANDS**

FOR SALE // INDUSTRIAL LOT

Drayton Valley is located 130 kilometers southwest of Edmonton on Highway 22, which connects Highway 16 to Highway 1 (Trans Canada Highway). Surrounded by Brazeau County with access to the foothills of the Rocky Mountains.

## **AREA HIGHLIGHTS**

- Next to Walmart and Canadian Tire with services adjacent to properties
- Trade area estimated at over 20,00 people

| LOT    | ZONING | AREA    | PRICE     |
|--------|--------|---------|-----------|
| Lot 11 | C2     | 1.36 AC | \$325,000 |
| Lot 9  | C2     | 4.42 AC | \$325,000 |