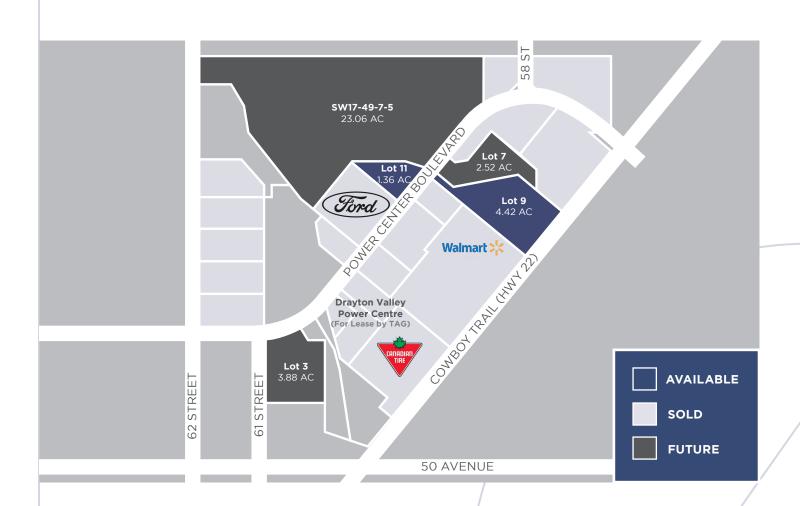

## **AREA HIGHLIGHTS**

- Next to Walmart and Canadian Tire with services adjacent to properties
- Trade area estimated at over 20,00 people

| LOT    | ZONING | AREA    | PRICE     |
|--------|--------|---------|-----------|
| Lot 11 | C2     | 1.36 AC | \$325,000 |
| Lot 9  | C2     | 4.42 AC | \$325,000 |