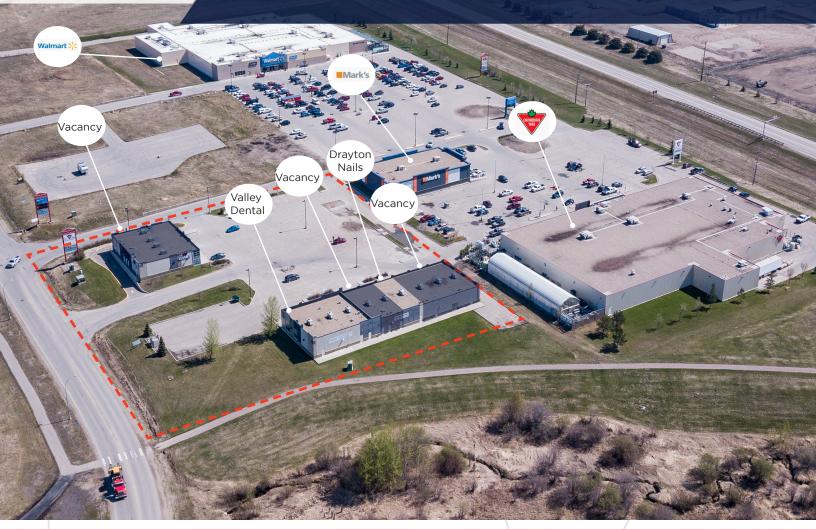

### DRAYTON VALLEY POWER CENTRE

FOR LEASE // RETAIL SPACE

Drayton Valley Power Centre is comprised of two retail buildings totalling over 16,000 SF. Premier retail destination drawing commuters from Cowboy Trail (HWY 22) with its excellent exposure and access. 1,145 up to 5,162 SF CRU's available for lease with drive-thru potential. A fresh space in a modern shopping centre available immediatley.

### **BUILDING HIGHLIGHTS**

- Enjoy high traffic and ample on-site surface parking
- Several units from 1,145 SF up to 5,162 SF demisable
- Walmart, Canadian Tire, Mark's and Drayton Valley Ford shadow anchors
- Join co-tenants such as Valley Dental and Drayton Nails & Spa