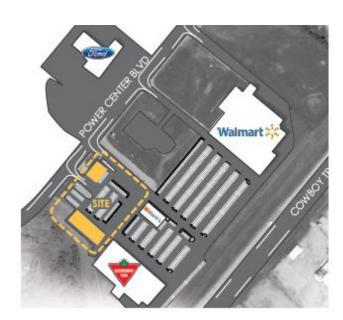

### **BUILDING HIGHLIGHTS**

- Enjoy high traffic and ample on-site surface parking
- Several units from 1,145 SF up to 5,162 SF demisable
- Walmart, Canadian Tire, Mark's and Drayton Valley Ford shadow anchors
- Join co-tenants such as Valley Dental and Drayton Nails & Spa

## FOR LEASE // DRAYTON VALLEY POWER CENTRE

**ZONING** C2 - Commercial

**PARKING** Ample surface parking

**YEAR BUILT** 2006

**LEASE RATE** Market

**TI ALLOWANCE** Negotiable

POWER CENTER BOULEVARD