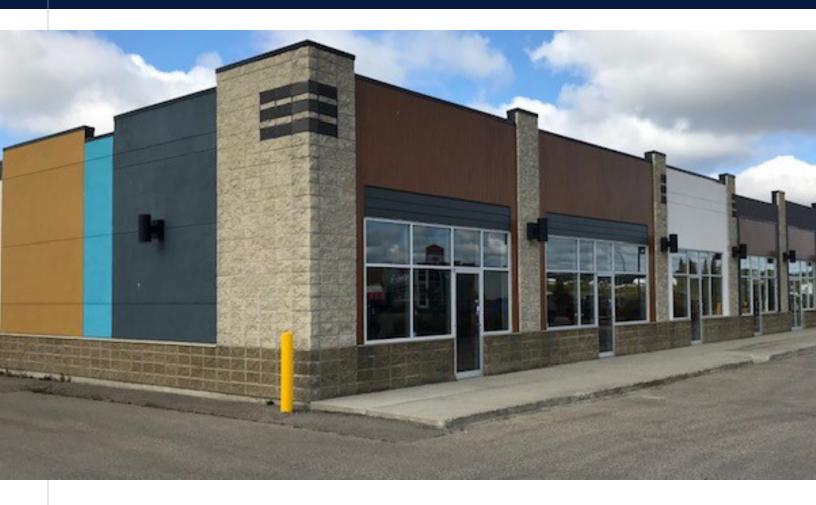

### DRAYTON VALLEY POWER CENTRE

FOR LEASE // RETAIL SPACE

Drayton Valley Power Centre is comprised of two retail buildings totalling over 16,000 SF. Premier retail destination drawing commuters from Cowboy Trail (HWY 22) with its excellent exposure and access. 1,145 up to 5,162 SF CRU's available for lease with drive-thru potential. A fresh space in a modern shopping centre available immediatley.