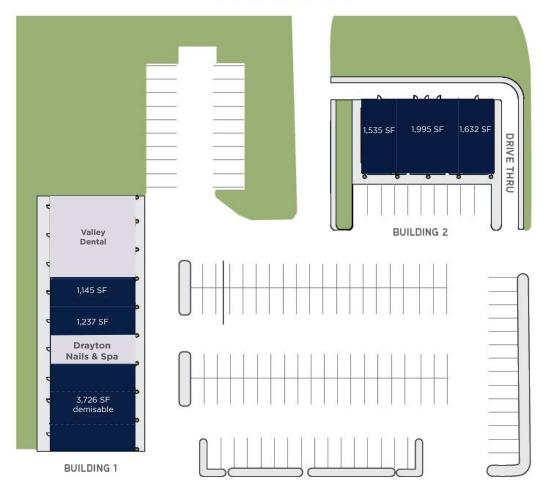

## FOR LEASE / FOR SALE // DRAYTON VALLEY POWER CENTRE

| Building | AREA (SF) | DETAILS                              |
|----------|-----------|--------------------------------------|
| 1        | 1,145 SF  | Main floor // Retail                 |
| 1        | 1,237 SF  | Main floor // Retail                 |
| 1        | 3,726 SF  | Main floor // Retail                 |
| 2        | 1,535 SF  | Main floor // Retail                 |
| 2        | 1,995 SF  | Main floor // Retail                 |
| 2        | 1,632 SF  | Main floor // Retail with drive-thru |