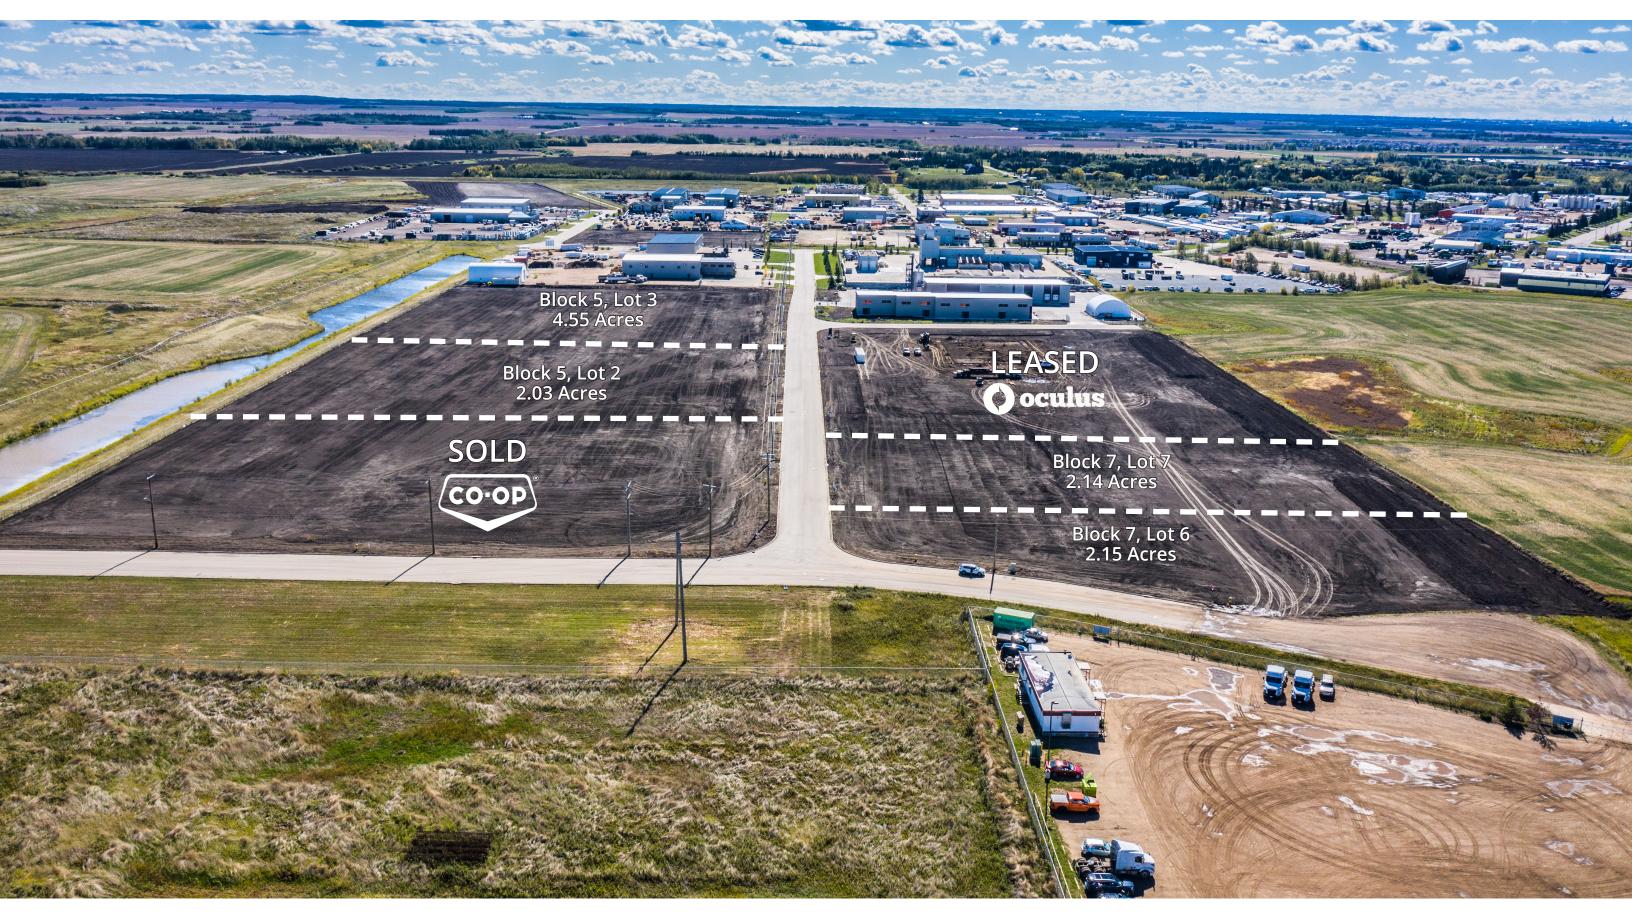

#### EXISTING AVAILABLE LOTS

| LOT             | AREA<br>(AC) | PRICE (AC) | POSSESSION              |
|-----------------|--------------|------------|-------------------------|
| Plan<br>1424324 |              |            |                         |
| Blk 1 Lot 8     | 2.19         | SOLD       | Build to suit by<br>TAG |
| Plan<br>1522620 |              |            |                         |
| Blk 4 Lot 4     | 2.09         | \$314,000  | Immediate               |
| Blk 5 Lot 1     | 6.40         | SOLD       |                         |
| Blk 5 Lot 2     | 2.03         | \$404,000  | Immediate               |
| Blk 5 Lot 3     | 4.55         | \$404,000  | Immediate               |
| Blk 7 Lot 6     | 2.14         | \$414,000  | Immediate               |
| Blk 7 Lot 7     | 2.14         | \$404,000  | Immediate               |
| Blk 7 Lot 8     | 1.60         | LEASED     | Build to suit by<br>TAG |
| Blk 7 Lot 9     | 2.60         | LEASED     | Build to suit by<br>TAG |
| Plan<br>1421693 |              |            |                         |
| Blk 6 Lot 1     | 2.67         | \$424,000  | Immediate               |
| Plan<br>1025416 |              |            |                         |
| Blk 9 Lot 4     | 10.58        | \$390,000  | Immediate               |