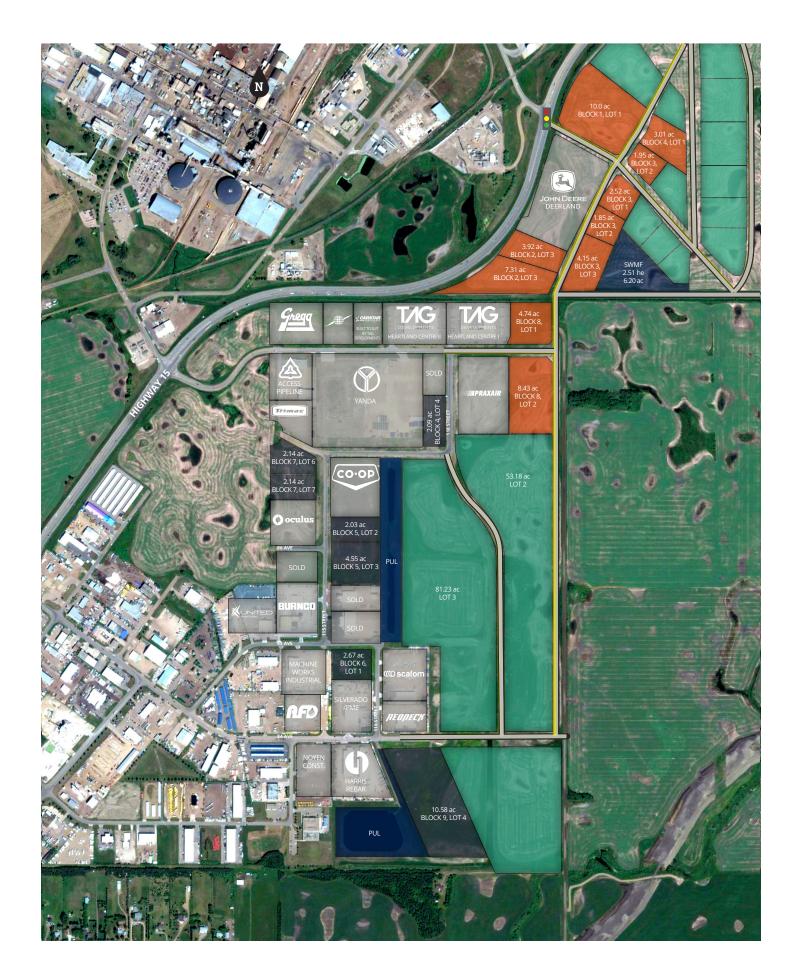

#### EXISTING AVAILABLE LOTS

| LOT             | AREA<br>(AC) | PRICE (AC) | POSSESSION              |
|-----------------|--------------|------------|-------------------------|
| Plan<br>1424324 |              |            |                         |
| Blk 1 Lot 8     | 2.19         | SOLD       | Build to suit by<br>TAG |
| Plan<br>1522620 |              |            |                         |
| Blk 4 Lot 4     | 2.09         | \$314,000  | Immediate               |
| Blk 5 Lot 1     | 6.40         | SOLD       |                         |
| Blk 5 Lot 2     | 2.03         | \$404,000  | Immediate               |
| Blk 5 Lot 3     | 4.55         | \$404,000  | Immediate               |
| Blk 7 Lot 6     | 2.14         | \$414,000  | Immediate               |
| Blk 7 Lot 7     | 2.14         | \$404,000  | Immediate               |
| Blk 7 Lot 8     | 1.60         | LEASED     | Build to suit by<br>TAG |
| Blk 7 Lot 9     | 2.60         | LEASED     | Build to suit by<br>TAG |
| Plan<br>1421693 |              |            |                         |
| Blk 6 Lot 1     | 2.67         | \$424,000  | Immediate               |
| Plan<br>1025416 |              |            |                         |
| Blk 9 Lot 4     | 10.58        | \$390,000  | Immediate               |

### FUTURE (2023) LOTS

| LOT         | AREA<br>(AC) | PRICE (AC) | POSSESSION  |
|-------------|--------------|------------|-------------|
| Plan TBD    |              |            |             |
| Blk 8 Lot 2 | 8.43         | \$424,000  | Winter 2023 |
| Blk 8 Lot 1 | 4.74         | \$424,000  | Winter 2023 |
| Blk 2 Lot 3 | 7.31         | \$499,000  | Winter 2023 |
| Blk 2 Lot 2 | 3.92         | \$499,000  | Winter 2023 |
| Blk 2 Lot 1 | 11.00        | SOLD       |             |
| Blk 1 Lot 1 | 10.00        | \$529,000  | Winter 2023 |
| Blk 4 Lot 1 | 3.01         | \$425,000  | Winter 2023 |
| Blk 4 Lot 2 | 1.95         | \$445,000  | Winter 2023 |
| Blk 3 Lot 1 | 2.52         | \$445,000  | Winter 2023 |
| Blk 3 Lot 2 | 1.85         | \$409,000  | Winter 2023 |
| Blk 3 Lot 3 | 4.15         | \$409,000  | Winter 2023 |