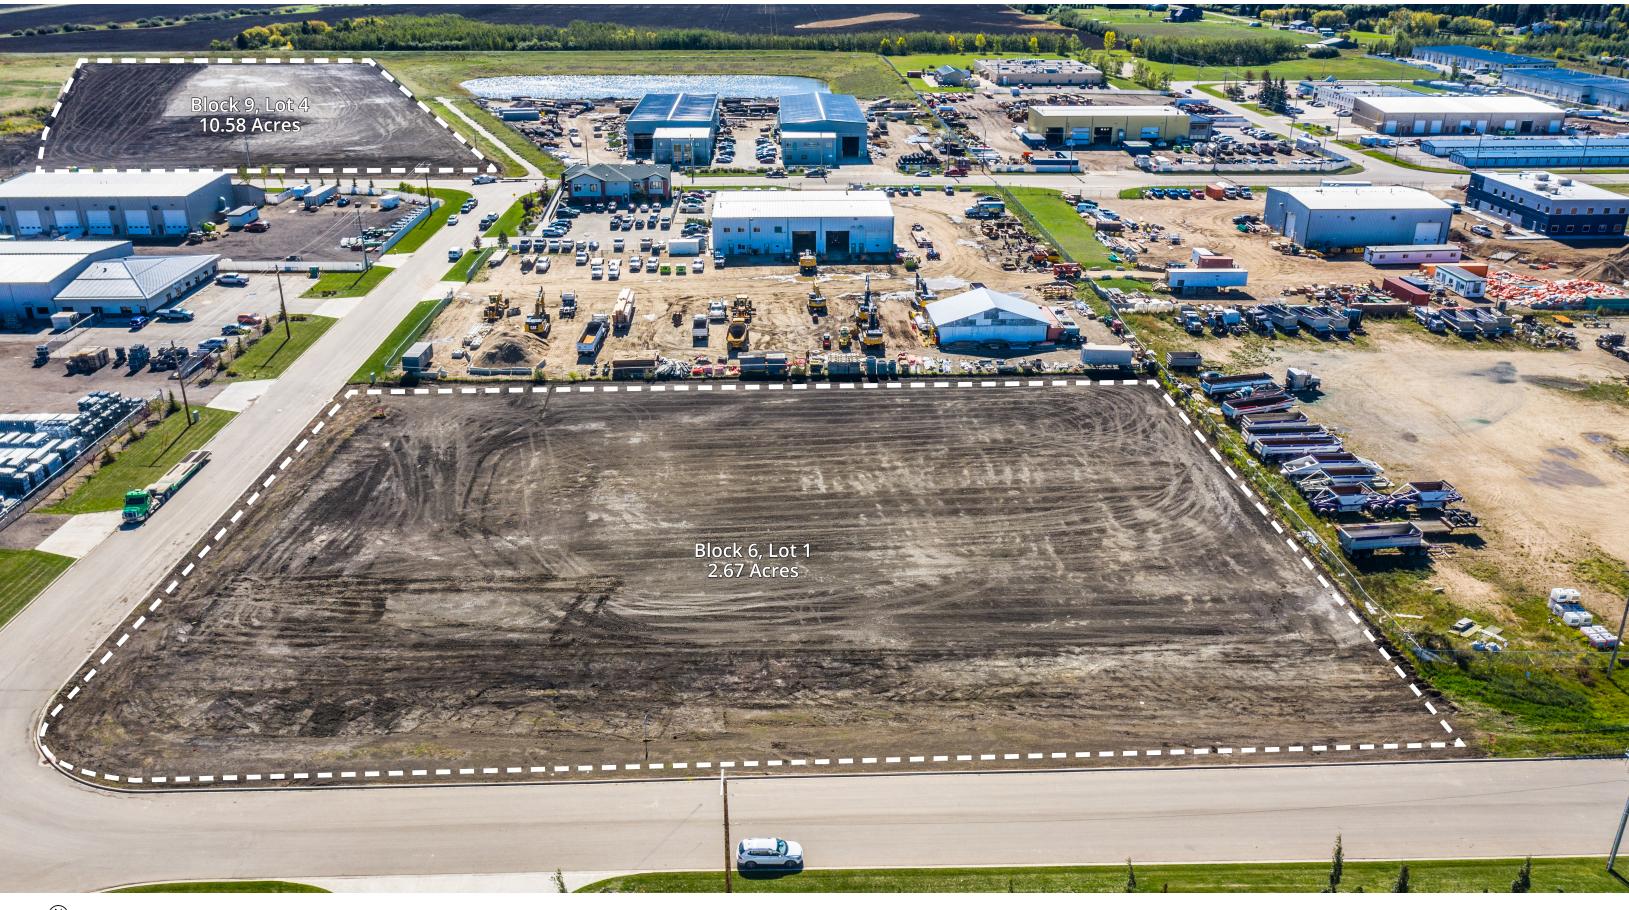

#### EXISTING AVAILABLE LOTS

| LOT             | AREA<br>(AC) | PRICE (AC) | POSSESSION              |
|-----------------|--------------|------------|-------------------------|
| Plan<br>1424324 |              |            |                         |
| Blk 1 Lot 8     | 2.19         | SOLD       | Build to suit by<br>TAG |
| Plan<br>1522620 |              |            |                         |
| Blk 4 Lot 4     | 2.09         | \$314,000  | Immediate               |
| Blk 5 Lot 1     | 6.40         | SOLD       |                         |
| Blk 5 Lot 2     | 2.03         | \$404,000  | Immediate               |
| Blk 5 Lot 3     | 4.55         | \$404,000  | Immediate               |
| Blk 7 Lot 6     | 2.14         | \$414,000  | Immediate               |
| Blk 7 Lot 7     | 2.14         | \$404,000  | Immediate               |
| Blk 7 Lot 8     | 1.60         | LEASED     | Build to suit by<br>TAG |
| Blk 7 Lot 9     | 2.60         | LEASED     | Build to suit by<br>TAG |
| Plan<br>1421693 |              |            |                         |
| Blk 6 Lot 1     | 2.67         | \$424,000  | Immediate               |
| Plan<br>1025416 |              |            |                         |
| Blk 9 Lot 4     | 10.58        | \$390,000  | Immediate               |