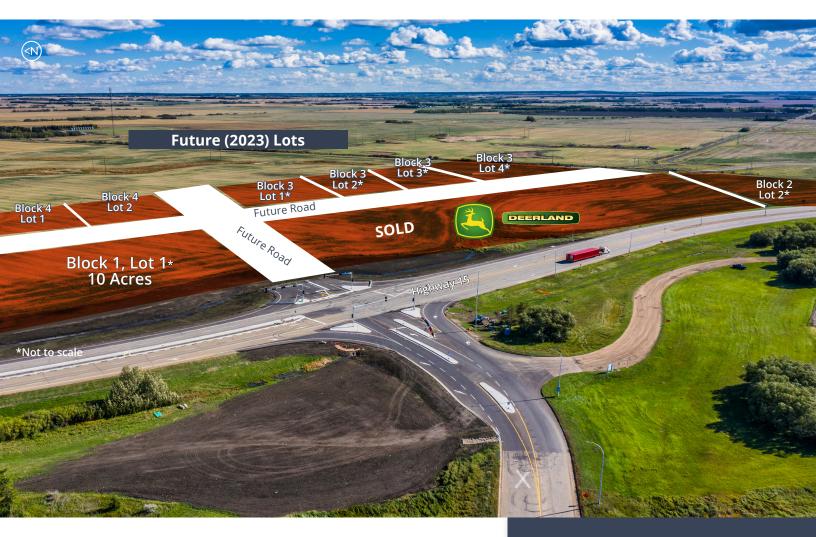

### FUTURE (2023) LOTS

| LOT         | AREA<br>(AC) | PRICE (AC) | POSSESSION  |
|-------------|--------------|------------|-------------|
| Plan TBD    |              |            |             |
| Blk 8 Lot 2 | 8.43         | \$424,000  | Winter 2023 |
| Blk 8 Lot 1 | 4.74         | \$424,000  | Winter 2023 |
| Blk 2 Lot 3 | 7.31         | \$499,000  | Winter 2023 |
| Blk 2 Lot 2 | 3.92         | \$499,000  | Winter 2023 |
| Blk 2 Lot 1 | 11.00        | SOLD       |             |
| Blk 1 Lot 1 | 10.00        | \$529,000  | Winter 2023 |
| Blk 4 Lot 1 | 3.01         | \$425,000  | Winter 2023 |
| Blk 4 Lot 2 | 1.95         | \$445,000  | Winter 2023 |
| Blk 3 Lot 1 | 2.52         | \$445,000  | Winter 2023 |
| Blk 3 Lot 2 | 1.85         | \$409,000  | Winter 2023 |
| Blk 3 Lot 3 | 4.15         | \$409,000  | Winter 2023 |