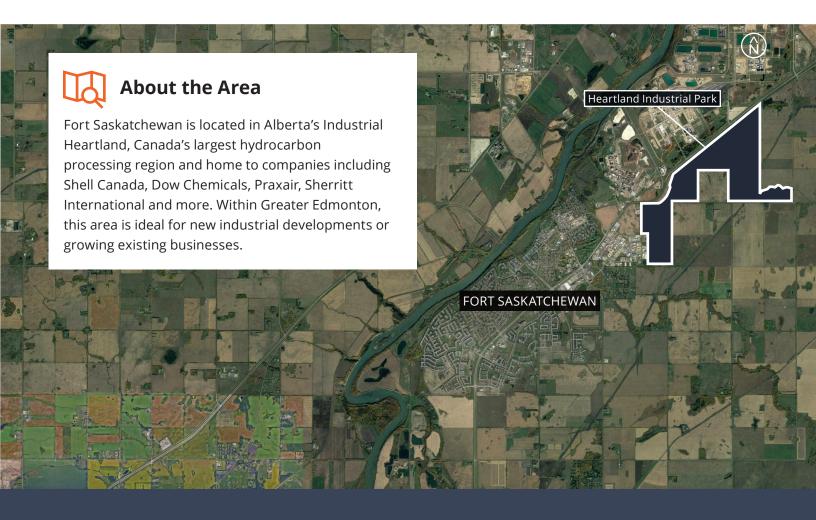

# Land For Sale Heartland Industrial Park Fort Saskatchewan, AB

## Recently Announced: 10 Billion Dollar Investment

Closest serviced industrial land to Dows recently announced \$10 billion petrochemical net-zero emissions plant expansion

Land For Sale/Build to Suit

Land For Sale/Build to Suit

Heartland Industrial Park, Fort Saskatchewan