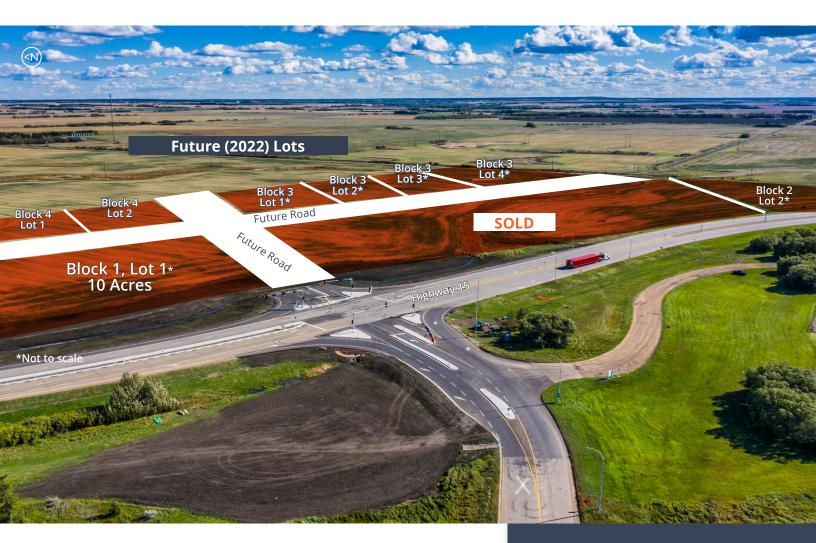

### FUTURE (2022) LOTS

| LOT         | AREA<br>(AC) | PRICE (AC) | POSSESSION  |
|-------------|--------------|------------|-------------|
| Plan TBD    |              |            |             |
| Blk 8 Lot 2 | 8.43         | \$424,000  | Winter 2022 |
| Blk 8 Lot 1 | 4.74         | \$424,000  | Winter 2022 |
| Blk 2 Lot 3 | 7.31         | \$499,000  | Winter 2022 |
| Blk 2 Lot 2 | 3.92         | \$499,000  | Winter 2022 |
| Blk 2 Lot 1 | 11.00        | SOLD       | Winter 2022 |
| Blk 1 Lot 1 | 10.00        | \$529,000  | Winter 2022 |
| Blk 4 Lot 1 | 3.01         | \$425,000  | Winter 2022 |
| Blk 4 Lot 2 | 1.95         | \$445,000  | Winter 2022 |
| Blk 3 Lot 1 | 2.52         | \$445,000  | Winter 2022 |
| Blk 3 Lot 2 | 1.85         | \$409,000  | Winter 2022 |
| Blk 3 Lot 3 | 4.15         | \$409,000  | Winter 2022 |