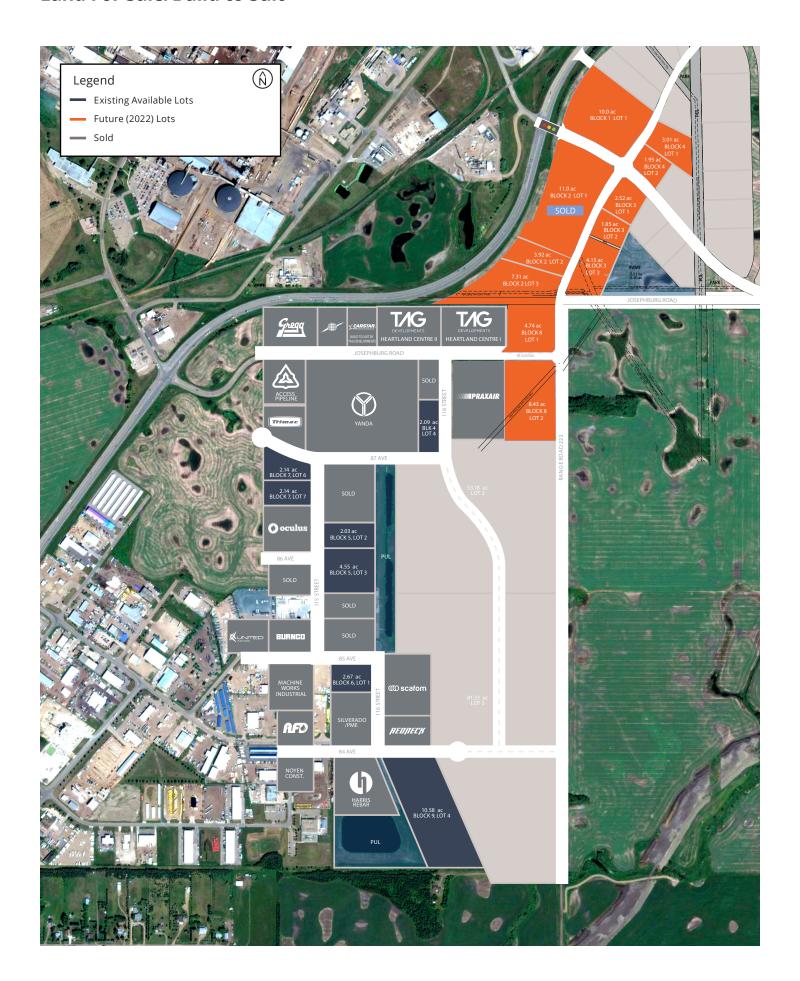

## **EXISTING AVAILABLE LOTS**

| LOT             | AREA<br>(AC) | PRICE (AC) | POSSESSION              |
|-----------------|--------------|------------|-------------------------|
| Plan<br>1424324 |              |            |                         |
| Blk 1 Lot 8     | 2.19         | SOLD       | Build to suit by TAG    |
| Plan<br>1522620 |              |            |                         |
| Blk 4 Lot 4     | 2.09         | \$314,000  | Immediate               |
| Blk 5 Lot 1     | 6.40         | SOLD       |                         |
| Blk 5 Lot 2     | 2.03         | \$404,000  | Immediate               |
| Blk 5 Lot 3     | 4.55         | \$404,000  | Immediate               |
| Blk 7 Lot 6     | 2.14         | \$414,000  | Immediate               |
| Blk 7 Lot 7     | 2.14         | \$404,000  | Immediate               |
| Blk 7 Lot 8     | 1.60         | LEASED     | Build to suit by TAG    |
| Blk 7 Lot 9     | 2.60         | LEASED     | Build to suit by<br>TAG |
| Plan<br>1421693 |              |            |                         |
| Blk 6 Lot 1     | 2.67         | \$424,000  | Immediate               |
| Plan<br>1025416 |              |            |                         |
| Blk 9 Lot 4     | 10.58        | \$390,000  | Immediate               |

### FUTURE (2022) LOTS

| LOT         | AREA<br>(AC) | PRICE (AC) | POSSESSION  |
|-------------|--------------|------------|-------------|
| Plan TBD    |              |            |             |
| Blk 8 Lot 2 | 8.43         | \$424,000  | Winter 2022 |
| Blk 8 Lot 1 | 4.74         | \$424,000  | Winter 2022 |
| Blk 2 Lot 3 | 7.31         | \$499,000  | Winter 2022 |
| Blk 2 Lot 2 | 3.92         | \$499,000  | Winter 2022 |
| Blk 2 Lot 1 | 11.00        | SOLD       | Winter 2022 |
| Blk 1 Lot 1 | 10.00        | \$529,000  | Winter 2022 |
| Blk 4 Lot 1 | 3.01         | \$425,000  | Winter 2022 |
| Blk 4 Lot 2 | 1.95         | \$445,000  | Winter 2022 |
| Blk 3 Lot 1 | 2.52         | \$445,000  | Winter 2022 |
| Blk 3 Lot 2 | 1.85         | \$409,000  | Winter 2022 |
| Blk 3 Lot 3 | 4.15         | \$409,000  | Winter 2022 |