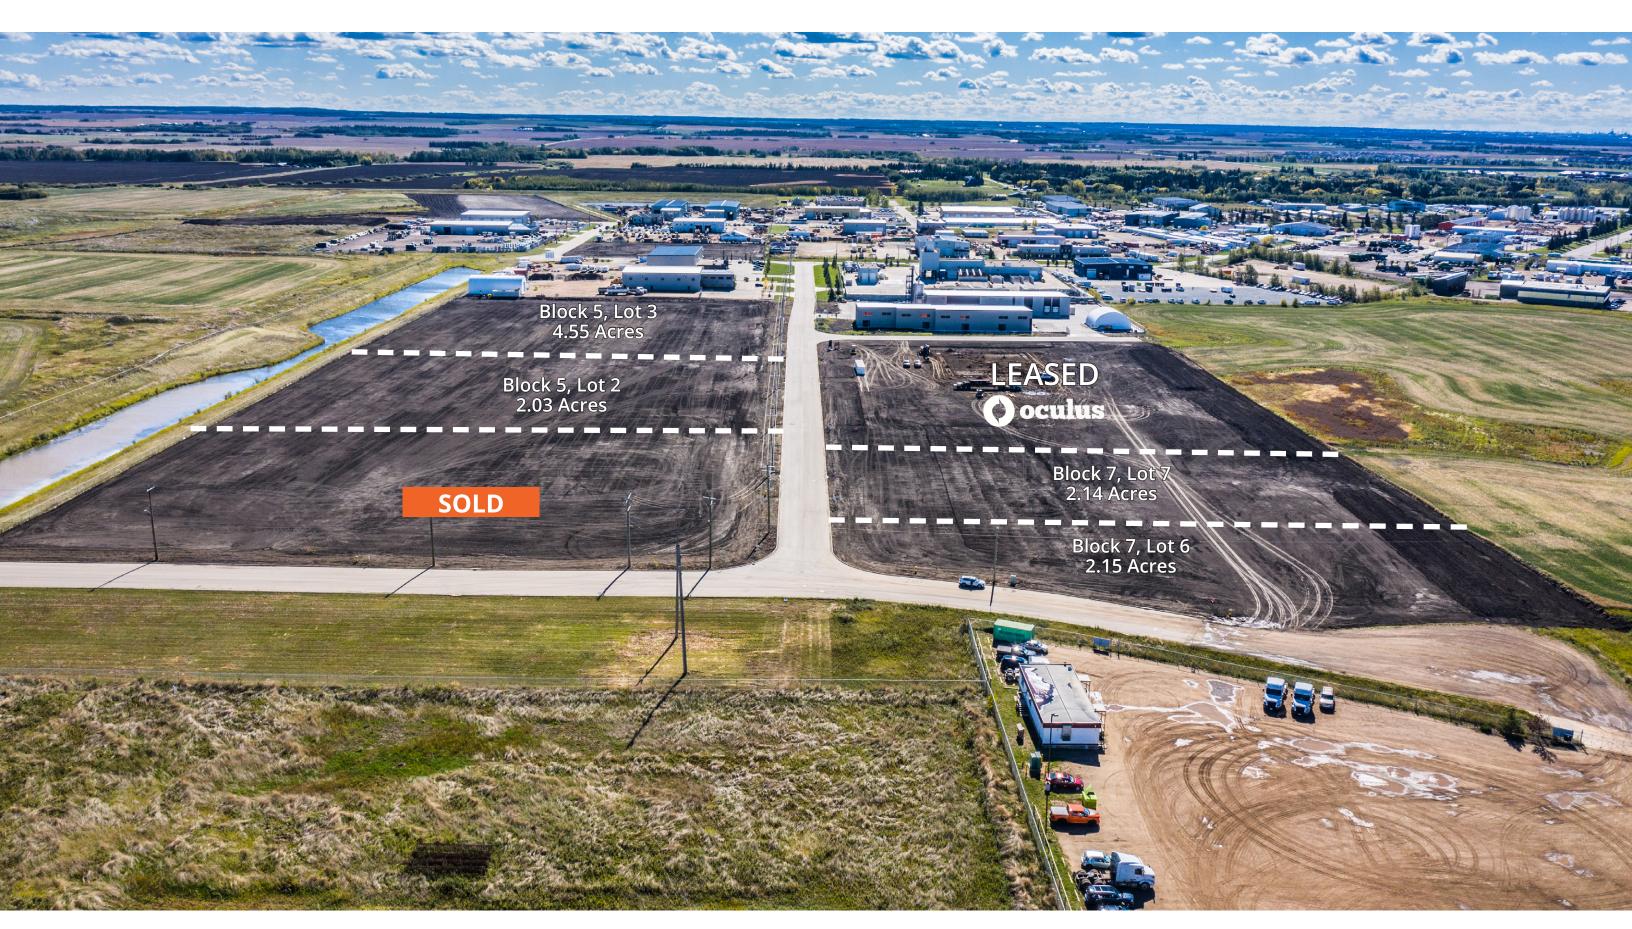

## **EXISTING AVAILABLE LOTS**

| LOT             | AREA<br>(AC) | PRICE (AC) | POSSESSION              |
|-----------------|--------------|------------|-------------------------|
| Plan<br>1424324 |              |            |                         |
| Blk 1 Lot 8     | 2.19         | SOLD       | Build to suit by TAG    |
| Plan<br>1522620 |              |            |                         |
| Blk 4 Lot 4     | 2.09         | \$314,000  | Immediate               |
| Blk 5 Lot 1     | 6.40         | SOLD       |                         |
| Blk 5 Lot 2     | 2.03         | \$404,000  | Immediate               |
| Blk 5 Lot 3     | 4.55         | \$404,000  | Immediate               |
| Blk 7 Lot 6     | 2.14         | \$414,000  | Immediate               |
| Blk 7 Lot 7     | 2.14         | \$404,000  | Immediate               |
| Blk 7 Lot 8     | 1.60         | LEASED     | Build to suit by TAG    |
| Blk 7 Lot 9     | 2.60         | LEASED     | Build to suit by<br>TAG |
| Plan<br>1421693 |              |            |                         |
| Blk 6 Lot 1     | 2.67         | \$424,000  | Immediate               |
| Plan<br>1025416 |              |            |                         |
| Blk 9 Lot 4     | 10.58        | \$390,000  | Immediate               |