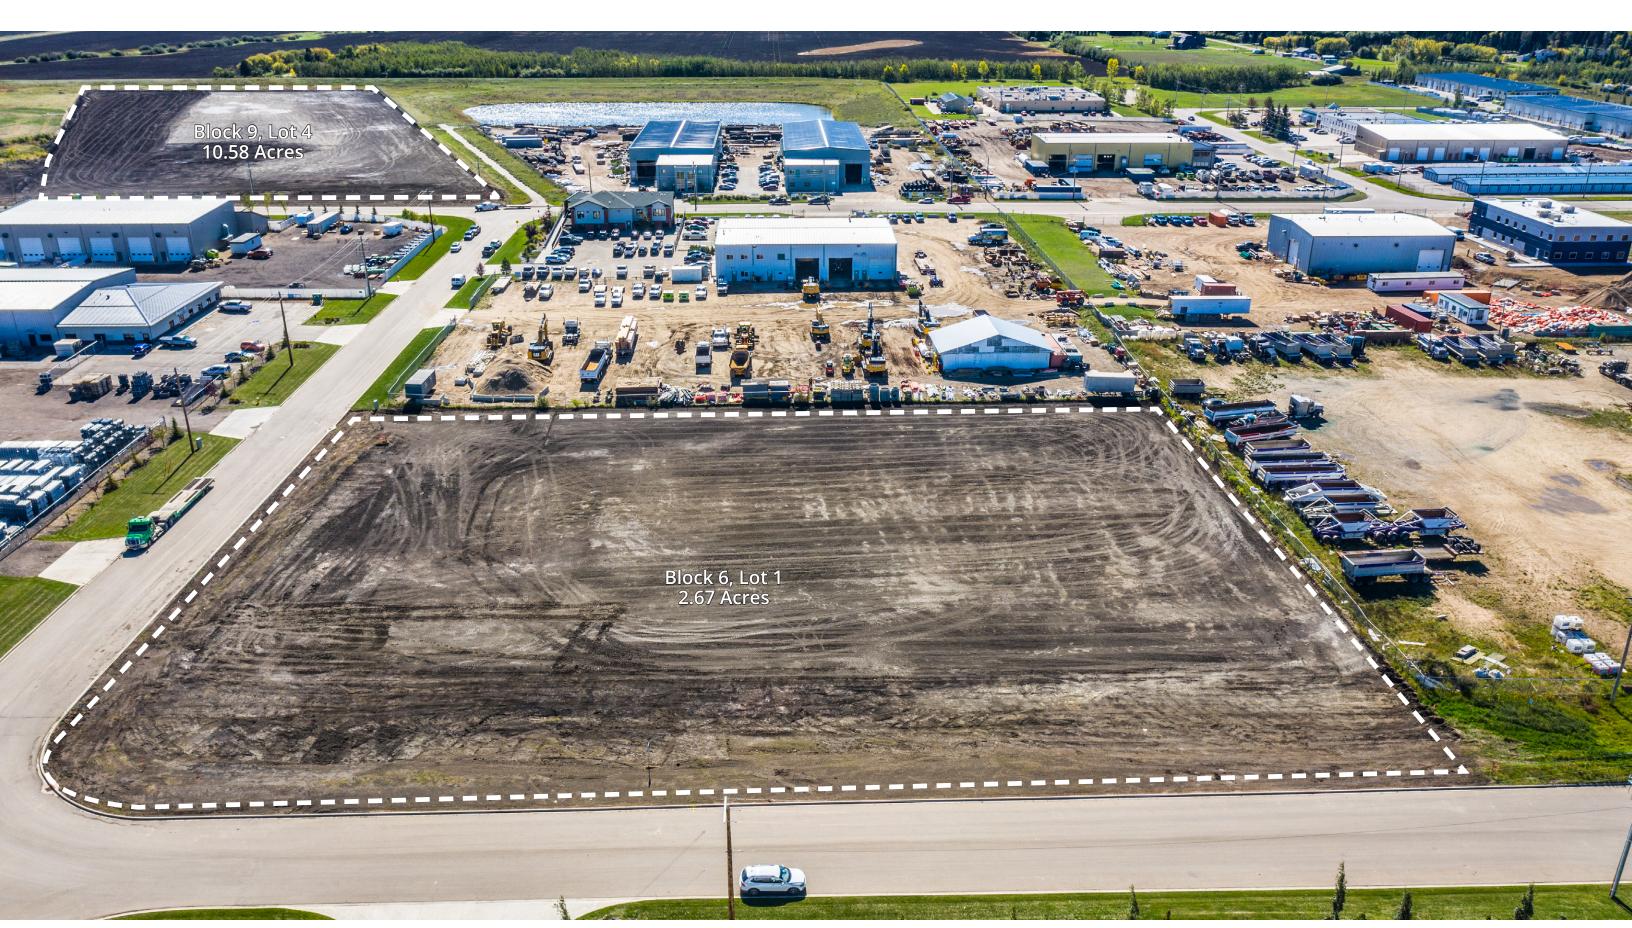

## **EXISTING AVAILABLE LOTS**

| LOT             | AREA<br>(AC) | PRICE (AC) | POSSESSION              |
|-----------------|--------------|------------|-------------------------|
| Plan<br>1424324 |              |            |                         |
| Blk 1 Lot 8     | 2.19         | SOLD       | Build to suit by TAG    |
| Plan<br>1522620 |              |            |                         |
| Blk 4 Lot 4     | 2.09         | \$314,000  | Immediate               |
| Blk 5 Lot 1     | 6.40         | SOLD       |                         |
| Blk 5 Lot 2     | 2.03         | \$404,000  | Immediate               |
| Blk 5 Lot 3     | 4.55         | \$404,000  | Immediate               |
| Blk 7 Lot 6     | 2.14         | \$414,000  | Immediate               |
| Blk 7 Lot 7     | 2.14         | \$404,000  | Immediate               |
| Blk 7 Lot 8     | 1.60         | LEASED     | Build to suit by TAG    |
| Blk 7 Lot 9     | 2.60         | LEASED     | Build to suit by<br>TAG |
| Plan<br>1421693 |              |            |                         |
| Blk 6 Lot 1     | 2.67         | \$424,000  | Immediate               |
| Plan<br>1025416 |              |            |                         |
| Blk 9 Lot 4     | 10.58        | \$390,000  | Immediate               |