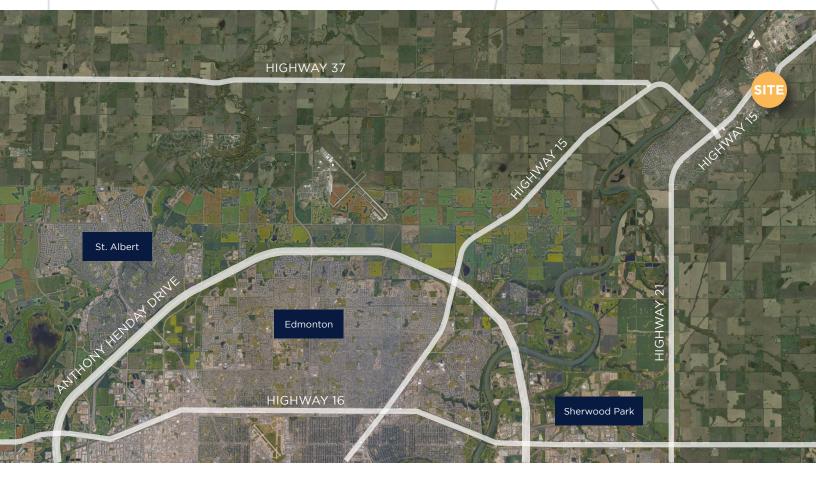

### **BUILDING HIGHLIGHTS**

- Located directly off of Highway 15 on the high load corridor
- Within close proximity to Dow Chemical, Sherritt International, and Shell Scotford

**LOCATED ON THE HIGH LOAD CORRIDOR** A designated heavy-haul route to the oil sands

**NEARBY SKILLED LABOUR FORCE** 14,342 working population in Fort Saskatchewan Fort Saskatchewan is a vibrant economic hub and a gateway to Alberta's Industrial Heartland. The Heartland is home to 15 world scale facilities with a capital investment of \$30 billion.