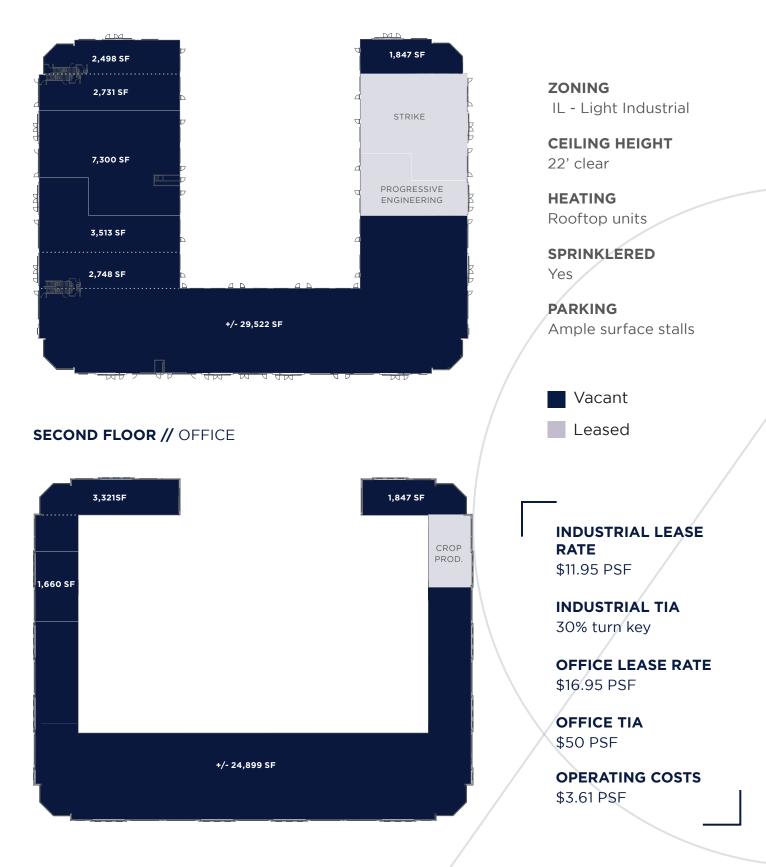

## FOR LEASE // HEARTLAND CENTRE II

| FLOOR | AREA (SF)     | DETAILS                                                                             |
|-------|---------------|-------------------------------------------------------------------------------------|
| 1     | 3,513 SF      | Main floor // Built out office with 74'x26' open bay                                |
| 2     | 838 SF        | Second floor // Demisable office space                                              |
| 1     | 2,748 SF      | Main floor // Built out office with 74'x26' open bay                                |
| 1     | 5,229 SF      | Main floor // Office and industrial space                                           |
| 1     | 7,300 SF      | Main floor // Demisable office with 73'x79' open bay<br>complete with trench drains |
| 2     | 1,660 SF      | Second floor // Demisable office space                                              |
| 2     | 3,321 SF      | Second floor // Demisable office space                                              |
| 1&2   | +/- 54,000 SF | Main and Second floor // Demisable flex space                                       |
| 1 & 2 | 3,694 SF      | Main & Second floor // Base building // Demisable space                             |

### MAIN FLOOR // WAREHOUSE

**CONTACT //** Richard Knibbs at rknibbs@tag.ca or 780.486.3923

**INDUSTRIAL HUB** 

43% of Canada's basic chemical manufacturing

**NO BUSINESS TAXES** On top of low energy costs