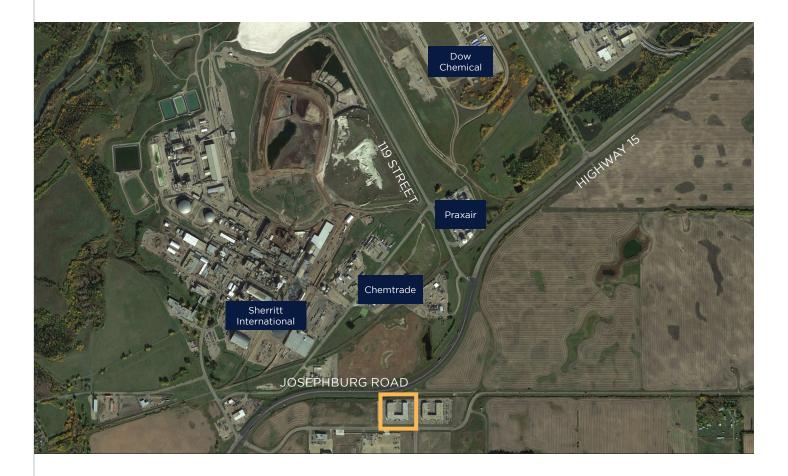

### **BUILDING HIGHLIGHTS**

- Located directly off of Highway 15 on the high load corridor
- Within close proximity to Dow Chemical, Sherritt International, and Shell Scotford

### MAIN FLOOR // WAREHOUSE

**CONTACT //** Richard Knibbs at rknibbs@tag.ca or 780.486.3923

**INDUSTRIAL HUB** 

43% of Canada's basic chemical manufacturing

**NO BUSINESS TAXES** On top of low energy costs

**LOCATED ON THE HIGH LOAD CORRIDOR** A designated heavy-haul route to the oil sands

**NEARBY SKILLED LABOUR FORCE** 14,342 working population in Fort Saskatchewan Fort Saskatchewan is a vibrant economic hub and a gateway to Alberta's Industrial Heartland. The Heartland is home to 15 world scale facilities with a capital investment of \$30 billion.