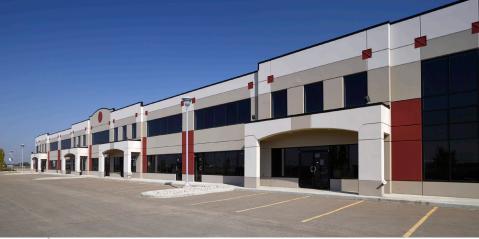

# **HEARTLAND CENTRE II**

11602 88 AVENUE (JOSEPHBURG ROAD), FORT SASKATCHEWAN

**HEARTLAND CENTRE II** FOR LEASE // OFFICE + WAREHOUSE

The Heartland Centre I and II are office/warehouse buildings totaling 177,200 square feet.

Ample surface parking, 22' warehouse ceilings and a tilt-up concrete foundation make Heartland Centre an excellent choice for companies looking for first-class office and warehouse workspaces.