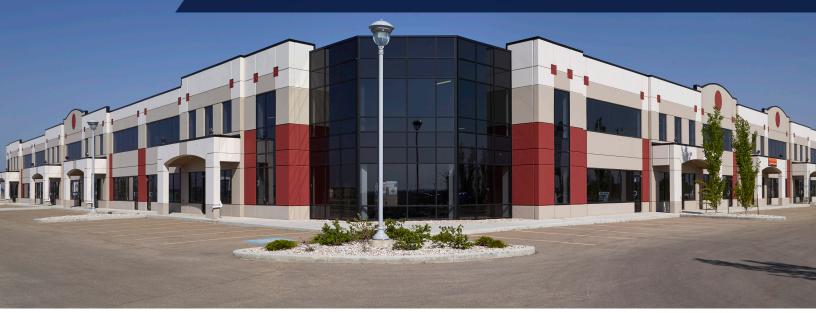

# **HEARTLAND CENTRE II**

11602 88 AVENUE (JOSEPHBURG ROAD), FORT SASKATCHEWAN

**HEARTLAND CENTRE II** FOR LEASE // OFFICE + WAREHOUSE

The Heartland Centre I and II are office/warehouse buildings totaling 177,200 square feet.

Ample surface parking, 22' warehouse ceilings and a tilt-up concrete foundation make Heartland Centre an excellent choice for companies looking for first-class office and warehouse workspaces.

### **BUILDING HIGHLIGHTS**

- Located directly off of Highway 15 on the high load corridor
- Within close proximity to Dow Chemical, Sherritt International, and Shell Scotford