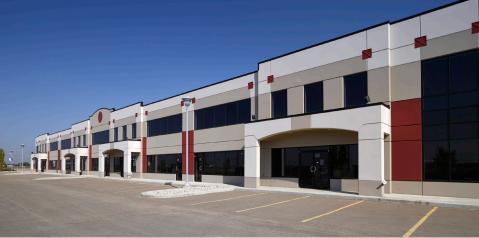

# **HEARTLAND CENTRE II**

11602 88 AVENUE (JOSEPHBURG ROAD), FORT SASKATCHEWAN

**HEARTLAND CENTRE II** FOR LEASE // OFFICE + WAREHOUSE

The Heartland Centre I and II are office/warehouse buildings totaling 177,200 square feet.

Ample surface parking, 22' warehouse ceilings and a tilt-up concrete foundation make Heartland Centre an excellent choice for companies looking for first-class office and warehouse workspaces.