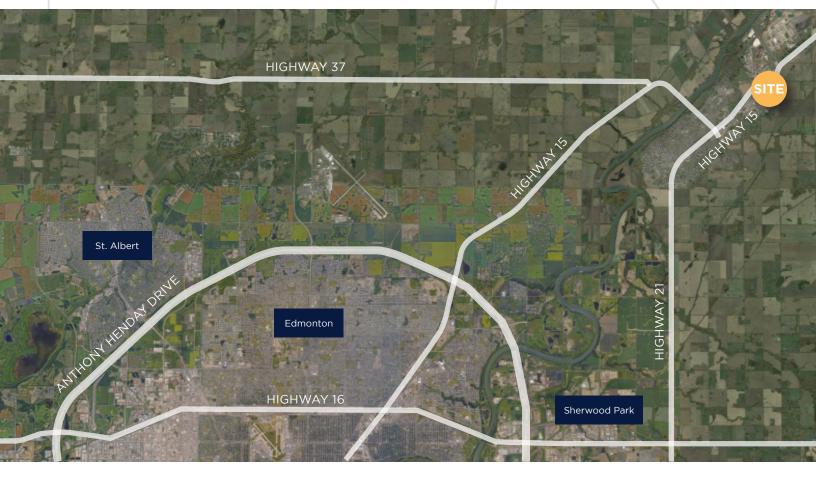

### **BUILDING HIGHLIGHTS**

- Located directly off of Highway 15 on the high load corridor
- Within close proximity to Dow Chemical, Sherritt International, and Shell Scotford

### SECOND FLOOR // OFFICE

**INDUSTRIAL HUB** 

43% of Canada's basic chemical manufacturing

**NO BUSINESS TAXES** On top of low energy costs

**LOCATED ON THE HIGH LOAD CORRIDOR** A designated heavy-haul route to the oil sands