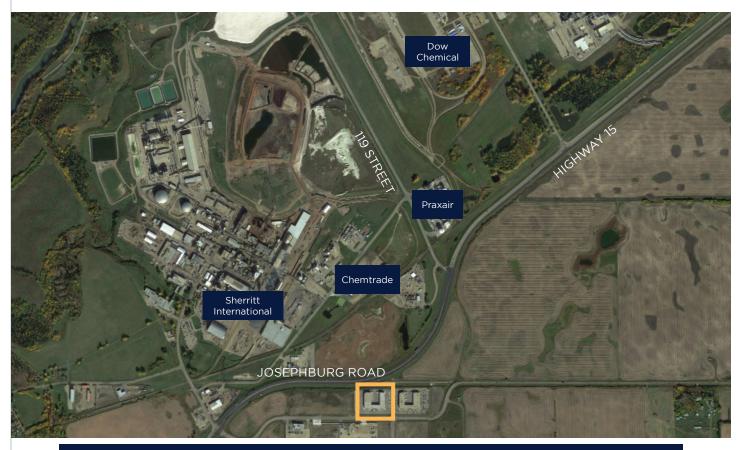

### **BUILDING HIGHLIGHTS**

- Located directly off of Highway 15 on the high load corridor
- Within close proximity to Dow Chemical, Sherritt International, and Shell Scotford

### SECOND FLOOR // OFFICE

**INDUSTRIAL HUB** 

43% of Canada's basic chemical manufacturing

**NO BUSINESS TAXES** On top of low energy costs

**LOCATED ON THE HIGH LOAD CORRIDOR** A designated heavy-haul route to the oil sands

**NEARBY SKILLED LABOUR FORCE** 14,342 working population in Fort Saskatchewan Fort Saskatchewan is a vibrant economic hub and a gateway to Alberta's Industrial Heartland. The Heartland is home to 15 world scale facilities with a capital investment of \$30 billion.