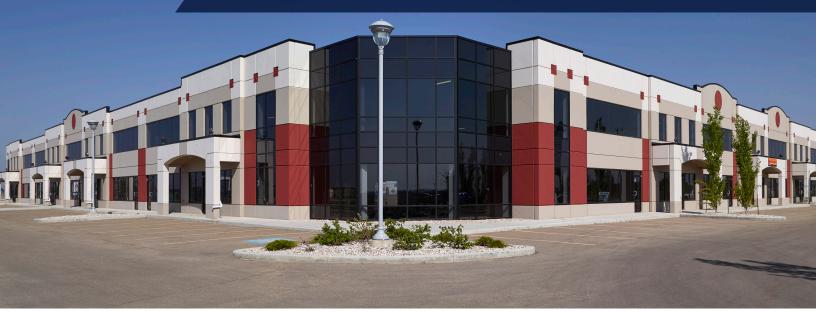

# **HEARTLAND CENTRE II**

11602 88 AVENUE (JOSEPHBURG ROAD), FORT SASKATCHEWAN

**HEARTLAND CENTRE II** FOR LEASE // OFFICE + WAREHOUSE

The Heartland Centre I and II are office/warehouse buildings totaling 177,200 square feet.

Ample surface parking, 22' warehouse ceilings and a tilt-up concrete foundation make Heartland Centre an excellent choice for companies looking for first-class office and warehouse workspaces.

### **BUILDING HIGHLIGHTS**

- Located directly off of Highway 15 on the high load corridor
- Within close proximity to Dow Chemical, Sherritt International, and Shell Scotford