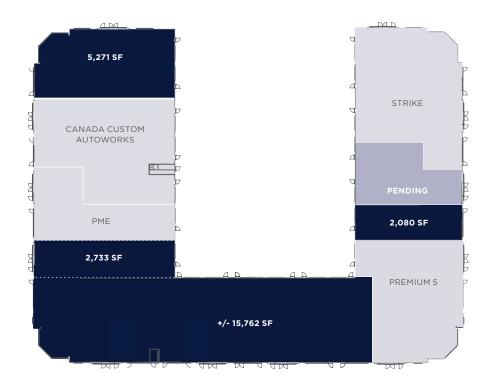

## FOR LEASE // HEARTLAND CENTRE II

| FLOOR | AREA (SF)     | DETAILS                                                 |
|-------|---------------|---------------------------------------------------------|
| 1 & 2 | 4,425 SF      | Leased // Short term                                    |
| 1     | 5,271 SF      | Main floor // Base building // Demisable space          |
| 1     | 2,086 SF      | Main floor // Base building // Demisable space          |
| 1     | 2,733 SF      | Main floor // Move in ready office/bay                  |
| 1     | 3,381 SF      | Pending                                                 |
| 2     | 3,390 SF      | Second floor // Demisable office space                  |
| 2     | 1,675 SF      | Second floor // Demisable office space                  |
| 2     | 1,572 SF      | Second Floor // Move in ready office space              |
| 1     | +/- 15,762 SF | Main floor // Demisable flex space                      |
| 2     | +/- 24,983 SF | Second floor // Base building // Demisable office space |