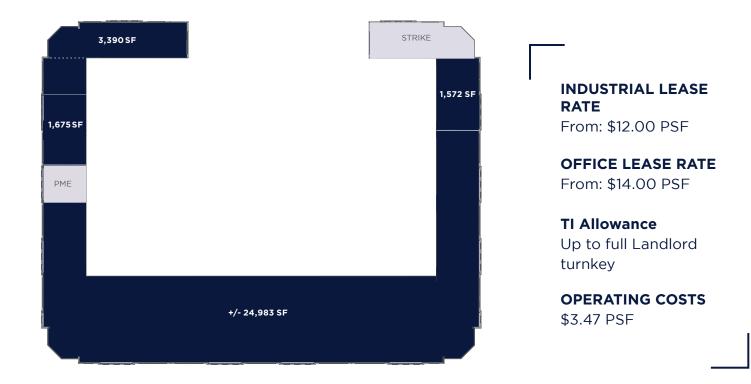

## FOR LEASE // HEARTLAND CENTRE II

| FLOOR | AREA (SF)     | DETAILS                                                 |
|-------|---------------|---------------------------------------------------------|
| 1 & 2 | 4,425 SF      | Leased // Short term                                    |
| 1     | 5,271 SF      | Main floor // Base building // Demisable space          |
| 1     | 2,086 SF      | Main floor // Base building // Demisable space          |
| 1     | 2,733 SF      | Main floor // Move in ready office/bay                  |
| 1     | 3,381 SF      | Pending                                                 |
| 2     | 3,390 SF      | Second floor // Demisable office space                  |
| 2     | 1,675 SF      | Second floor // Demisable office space                  |
| 2     | 1,572 SF      | Second Floor // Move in ready office space              |
| 1     | +/- 15,762 SF | Main floor // Demisable flex space                      |
| 2     | +/- 24,983 SF | Second floor // Base building // Demisable office space |