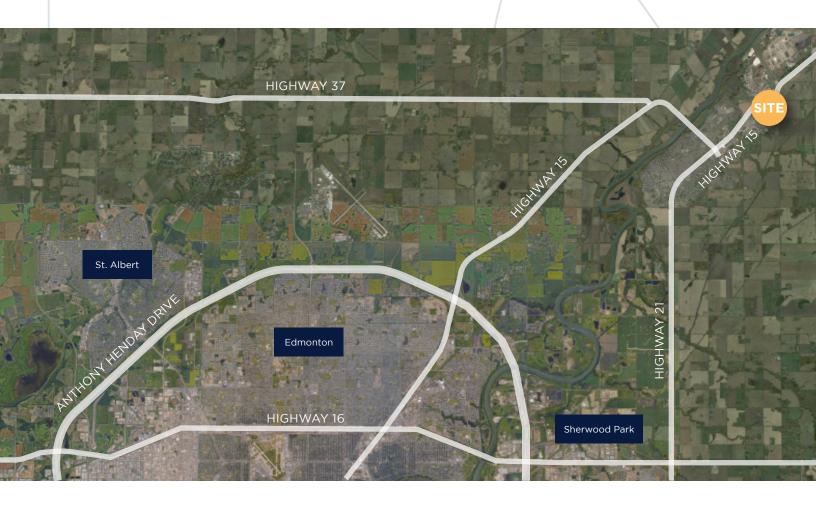

# **HEARTLAND CENTRE II**

11602 88 AVENUE (JOSEPHBURG ROAD), FORT SASKATCHEWAN

# **BUILDING HIGHLIGHTS**

- Located directly off of Highway 15 on the high load corridor
- Within close proximity to Dow Chemical, Sherritt International, and Shell Scotford

| AVAILABLE AREA |               |                                                         |
|----------------|---------------|---------------------------------------------------------|
| FLOOR          | AREA (SF)     | DETAILS                                                 |
| 1 & 2          | 5,251 SF      | Main & Second floor // Move in ready office/bay         |
| 1              | 5,271 SF      | Main floor // Base building // Demisable space          |
| 1              | 2,086 SF      | Main floor // Base building // Demisable space          |
| 2              | 3,390 SF      | Second floor // Demisable office space                  |
| 2              | 1,675 SF      | Second floor // Demisable office space                  |
| 2              | 1,572 SF      | Second Floor // Move in ready office space              |
| 2              | +/- 14,192 SF | Second floor // Base building // Demisable office space |

# **OPERATING COSTS**

\$3.14 PSF

43% of Canada's basic chemical manufacturing

NO BUSINESS TAXES
On top of low energy costs

LOCATED ON THE HIGH LOAD CORRIDOR
A designated heavy-haul route to the oil sands

NEARBY SKILLED LABOUR FORCE
14,342 working population in Fort Saskatchewan

Fort Saskatchewan is a vibrant economic hub and a gateway to Alberta's Industrial Heartland. The Heartland is home to 15 world scale facilities with a capital investment of \$30 billion.