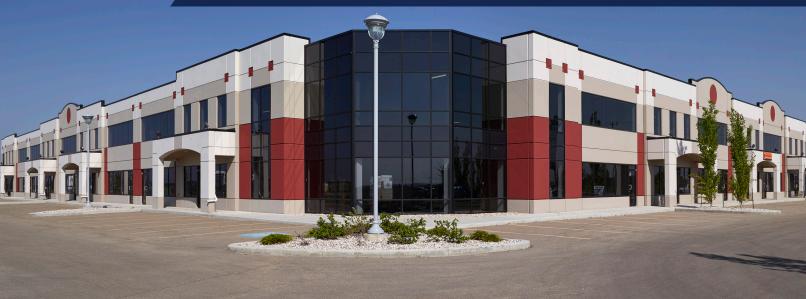

# **HEARTLAND CENTRE II**

11602 88 AVENUE (JOSEPHBURG ROAD), FORT SASKATCHEWAN

#### **HEARTLAND CENTRE II**

FOR LEASE // OFFICE + WAREHOUSE

The Heartland Centre I and II are office/warehouse buildings totaling 177,200 square feet.

Ample surface parking, 22' warehouse ceilings and a tilt-up concrete foundation make Heartland Centre an excellent choice for companies looking for first-class office and warehouse workspaces.

# **BUILDING HIGHLIGHTS**

- Located directly off of Highway 15 on the high load corridor
- Within close proximity to Dow Chemical, Sherritt International, and Shell Scotford

| AVAILABLE AREA |               |                                                         |
|----------------|---------------|---------------------------------------------------------|
| FLOOR          | AREA (SF)     | DETAILS                                                 |
| 1 & 2          | 5,251 SF      | Main & Second floor // Move in ready office/bay         |
| 1              | 5,271 SF      | Main floor // Base building // Demisable space          |
| 1              | 2,086 SF      | Main floor // Base building // Demisable space          |
| 2              | 3,390 SF      | Second floor // Demisable office space                  |
| 2              | 1,675 SF      | Second floor // Demisable office space                  |
| 2              | 1,572 SF      | Second Floor // Move in ready office space              |
| 2              | +/- 14,192 SF | Second floor // Base building // Demisable office space |