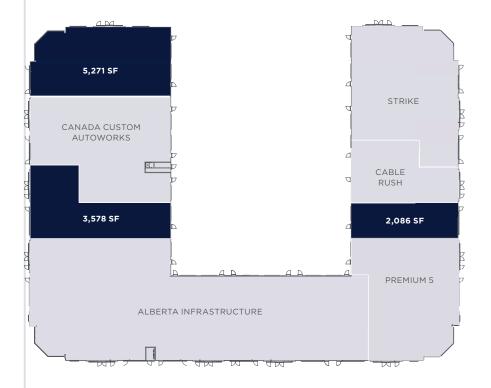

# **BUILDING HIGHLIGHTS**

- Located directly off of Highway 15 on the high load corridor
- Within close proximity to Dow Chemical, Sherritt International, and Shell Scotford

| AVAILABLE AREA |               |                                                         |
|----------------|---------------|---------------------------------------------------------|
| FLOOR          | AREA (SF)     | DETAILS                                                 |
| 1 & 2          | 5,251 SF      | Main & Second floor // Move in ready office/bay         |
| 1              | 5,271 SF      | Main floor // Base building // Demisable space          |
| 1              | 2,086 SF      | Main floor // Base building // Demisable space          |
| 2              | 3,390 SF      | Second floor // Demisable office space                  |
| 2              | 1,675 SF      | Second floor // Demisable office space                  |
| 2              | 1,572 SF      | Second Floor // Move in ready office space              |
| 2              | +/- 14,192 SF | Second floor // Base building // Demisable office space |

# MAIN FLOOR // WAREHOUSE