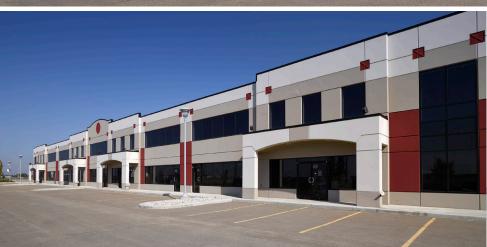

#### **HEARTLAND CENTRE II**

FOR LEASE // OFFICE + WAREHOUSE

The Heartland Centre I and II are office/warehouse buildings totaling 177,200 square feet.

Ample surface parking, 22' warehouse ceilings and a tilt-up concrete foundation make Heartland Centre an excellent choice for companies looking for first-class office and warehouse workspaces.

# **BUILDING HIGHLIGHTS**

- Located directly off of Highway 15 on the high load corridor
- Within close proximity to Dow Chemical, Sherritt International, and Shell Scotford

| AVAILABLE AREA |               |                                                         |
|----------------|---------------|---------------------------------------------------------|
| FLOOR          | AREA (SF)     | DETAILS                                                 |
| 1 & 2          | 5,251 SF      | Main & Second floor // Move in ready office/bay         |
| 1              | 5,271 SF      | Main floor // Base building // Demisable space          |
| 1              | 2,086 SF      | Main floor // Base building // Demisable space          |
| 2              | 3,390 SF      | Second floor // Demisable office space                  |
| 2              | 1,675 SF      | Second floor // Demisable office space                  |
| 2              | 1,572 SF      | Second Floor // Move in ready office space              |
| 2              | +/- 14,192 SF | Second floor // Base building // Demisable office space |