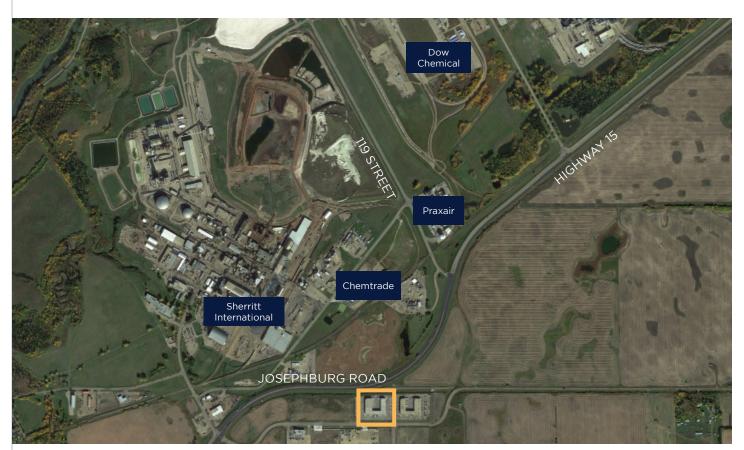

# **BUILDING HIGHLIGHTS**

- Located directly off of Highway 15 on the high load corridor
- Within close proximity to Dow Chemical, Sherritt International, and Shell Scotford

| AVAILABLE AREA |               |                                                         |
|----------------|---------------|---------------------------------------------------------|
| FLOOR          | AREA (SF)     | DETAILS                                                 |
| 1 & 2          | 5,251 SF      | Main & Second floor // Move in ready office/bay         |
| 1              | 5,271 SF      | Main floor // Base building // Demisable space          |
| 1              | 2,086 SF      | Main floor // Base building // Demisable space          |
| 2              | 3,390 SF      | Second floor // Demisable office space                  |
| 2              | 1,675 SF      | Second floor // Demisable office space                  |
| 2              | 1,572 SF      | Second Floor // Move in ready office space              |
| 2              | +/- 14,192 SF | Second floor // Base building // Demisable office space |

Fort Saskatchewan is a vibrant economic hub and a gateway to Alberta's Industrial Heartland. The Heartland is home to 15 world scale facilities with a capital investment of \$30 billion.