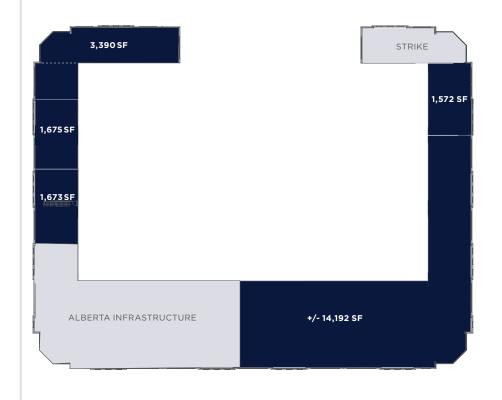

# **BUILDING HIGHLIGHTS**

- Located directly off of Highway 15 on the high load corridor
- Within close proximity to Dow Chemical, Sherritt International, and Shell Scotford

| AVAILABLE AREA |               |                                                         |
|----------------|---------------|---------------------------------------------------------|
| FLOOR          | AREA (SF)     | DETAILS                                                 |
| 1 & 2          | 5,251 SF      | Main & Second floor // Move in ready office/bay         |
| 1              | 5,271 SF      | Main floor // Base building // Demisable space          |
| 1              | 2,086 SF      | Main floor // Base building // Demisable space          |
| 2              | 3,390 SF      | Second floor // Demisable office space                  |
| 2              | 1,675 SF      | Second floor // Demisable office space                  |
| 2              | 1,572 SF      | Second Floor // Move in ready office space              |
| 2              | +/- 14,192 SF | Second floor // Base building // Demisable office space |

# SECOND FLOOR // OFFICE