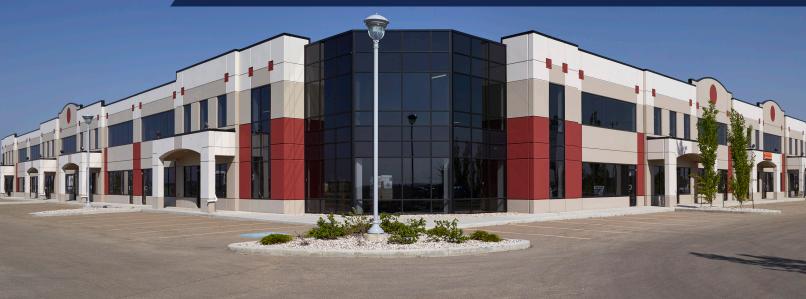

# **HEARTLAND CENTRE II**

11602 88 AVENUE (JOSEPHBURG ROAD), FORT SASKATCHEWAN

#### **HEARTLAND CENTRE II**

FOR LEASE // OFFICE + WAREHOUSE

The Heartland Centre I and II are office/warehouse buildings totaling 177,200 square feet.

Ample surface parking, 22' warehouse ceilings and a tilt-up concrete foundation make Heartland Centre an excellent choice for companies looking for first-class office and warehouse workspaces.

#### **BUILDING HIGHLIGHTS**

- Located directly off of Highway 15 on the high load corridor
- Within close proximity to Dow Chemical, Sherritt International, and Shell Scotford

| AVAILABLE AREA |               |                                                         |
|----------------|---------------|---------------------------------------------------------|
| FLOOR          | AREA (SF)     | DETAILS                                                 |
| 1 & 2          | 4,425 SF      | Leased // Short term                                    |
| 1              | 5,271 SF      | Main floor // Base building // Demisable space          |
| 1              | 2,086 SF      | Main floor // Base building // Demisable space          |
| 1              | 2,733 SF      | Main floor // Move in ready office/bay                  |
| 2              | 3,390 SF      | Second floor // Demisable office space                  |
| 2              | 1,675 SF      | Second floor // Demisable office space                  |
| 2              | 1,572 SF      | Second Floor // Move in ready office space              |
| 1              | +/- 15,762 SF | Main floor // Demisable flex space                      |
| 2              | +/- 24,983 SF | Second floor // Base building // Demisable office space |