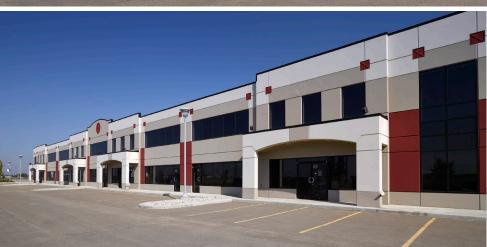

#### **HEARTLAND CENTRE II**

FOR LEASE // OFFICE + WAREHOUSE

The Heartland Centre I and II are office/warehouse buildings totaling 177,200 square feet.

Ample surface parking, 22' warehouse ceilings and a tilt-up concrete foundation make Heartland Centre an excellent choice for companies looking for first-class office and warehouse workspaces.

#### **BUILDING HIGHLIGHTS**

- Located directly off of Highway 15 on the high load corridor
- Within close proximity to Dow Chemical, Sherritt International, and Shell Scotford

| AVAILABLE AREA |               |                                                         |
|----------------|---------------|---------------------------------------------------------|
| FLOOR          | AREA (SF)     | DETAILS                                                 |
| 1 & 2          | 4,425 SF      | Leased // Short term                                    |
| 1              | 5,271 SF      | Main floor // Base building // Demisable space          |
| 1              | 2,086 SF      | Main floor // Base building // Demisable space          |
| 1              | 2,733 SF      | Main floor // Move in ready office/bay                  |
| 2              | 3,390 SF      | Second floor // Demisable office space                  |
| 2              | 1,675 SF      | Second floor // Demisable office space                  |
| 2              | 1,572 SF      | Second Floor // Move in ready office space              |
| 1              | +/- 15,762 SF | Main floor // Demisable flex space                      |
| 2              | +/- 24,983 SF | Second floor // Base building // Demisable office space |