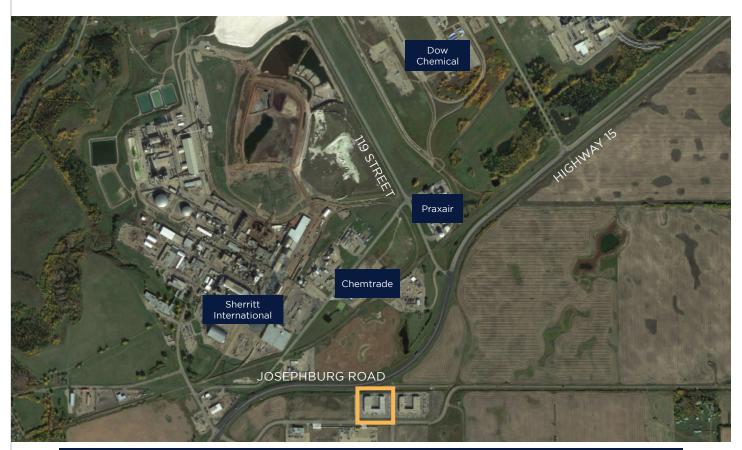

#### **BUILDING HIGHLIGHTS**

- Located directly off of Highway 15 on the high load corridor
- Within close proximity to Dow Chemical, Sherritt International, and Shell Scotford

| AVAILABLE AREA |               |                                                         |
|----------------|---------------|---------------------------------------------------------|
| FLOOR          | AREA (SF)     | DETAILS                                                 |
| 1 & 2          | 4,425 SF      | Leased // Short term                                    |
| 1              | 5,271 SF      | Main floor // Base building // Demisable space          |
| 1              | 2,086 SF      | Main floor // Base building // Demisable space          |
| 1              | 2,733 SF      | Main floor // Move in ready office/bay                  |
| 2              | 3,390 SF      | Second floor // Demisable office space                  |
| 2              | 1,675 SF      | Second floor // Demisable office space                  |
| 2              | 1,572 SF      | Second Floor // Move in ready office space              |
| 1              | +/- 15,762 SF | Main floor // Demisable flex space                      |
| 2              | +/- 24,983 SF | Second floor // Base building // Demisable office space |

#### **OPERATING COSTS**

\$3.47 PSF

43% of Canada's basic chemical manufacturing

NO BUSINESS TAXES
On top of low energy costs

LOCATED ON THE HIGH LOAD CORRIDOR
A designated heavy-haul route to the oil sands

NEARBY SKILLED LABOUR FORCE
14,342 working population in Fort Saskatchewan

Fort Saskatchewan is a vibrant economic hub and a gateway to Alberta's Industrial Heartland. The Heartland is home to 15 world scale facilities with a capital investment of \$30 billion.