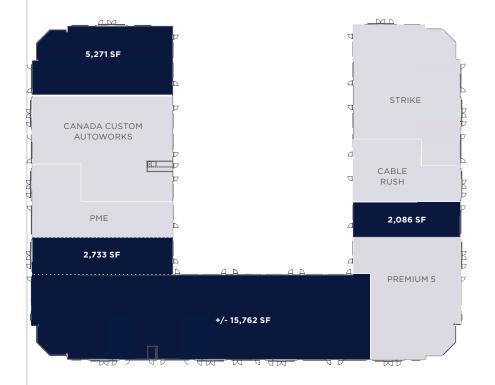

#### **BUILDING HIGHLIGHTS**

- Located directly off of Highway 15 on the high load corridor
- Within close proximity to Dow Chemical, Sherritt International, and Shell Scotford

| AVAILABLE AREA |               |                                                         |
|----------------|---------------|---------------------------------------------------------|
| FLOOR          | AREA (SF)     | DETAILS                                                 |
| 1 & 2          | 4,425 SF      | Leased // Short term                                    |
| 1              | 5,271 SF      | Main floor // Base building // Demisable space          |
| 1              | 2,086 SF      | Main floor // Base building // Demisable space          |
| 1              | 2,733 SF      | Main floor // Move in ready office/bay                  |
| 2              | 3,390 SF      | Second floor // Demisable office space                  |
| 2              | 1,675 SF      | Second floor // Demisable office space                  |
| 2              | 1,572 SF      | Second Floor // Move in ready office space              |
| 1              | +/- 15,762 SF | Main floor // Demisable flex space                      |
| 2              | +/- 24,983 SF | Second floor // Base building // Demisable office space |

# MAIN FLOOR // WAREHOUSE