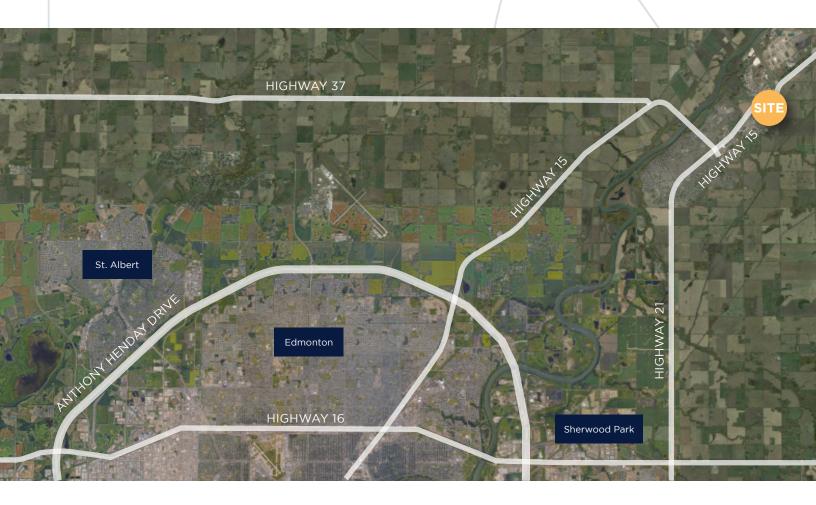

# **HEARTLAND CENTRE II**

11602 88 AVENUE (JOSEPHBURG ROAD), FORT SASKATCHEWAN

#### **BUILDING HIGHLIGHTS**

- Located directly off of Highway 15 on the high load corridor
- Within close proximity to Dow Chemical, Sherritt International, and Shell Scotford

| AVAILABLE AREA |               |                                                         |
|----------------|---------------|---------------------------------------------------------|
| FLOOR          | AREA (SF)     | DETAILS                                                 |
| 1 & 2          | 4,425 SF      | Leased // Short term                                    |
| 1              | 5,271 SF      | Main floor // Base building // Demisable space          |
| 1              | 2,086 SF      | Main floor // Base building // Demisable space          |
| 1              | 2,733 SF      | Main floor // Move in ready office/bay                  |
| 2              | 3,390 SF      | Second floor // Demisable office space                  |
| 2              | 1,675 SF      | Second floor // Demisable office space                  |
| 2              | 1,572 SF      | Second Floor // Move in ready office space              |
| 1              | +/- 15,762 SF | Main floor // Demisable flex space                      |
| 2              | +/- 24,983 SF | Second floor // Base building // Demisable office space |

#### **OPERATING COSTS**

\$3.47 PSF

43% of Canada's basic chemical manufacturing

NO BUSINESS TAXES
On top of low energy costs

LOCATED ON THE HIGH LOAD CORRIDOR
A designated heavy-haul route to the oil sands

NEARBY SKILLED LABOUR FORCE
14,342 working population in Fort Saskatchewan

Fort Saskatchewan is a vibrant economic hub and a gateway to Alberta's Industrial Heartland. The Heartland is home to 15 world scale facilities with a capital investment of \$30 billion.