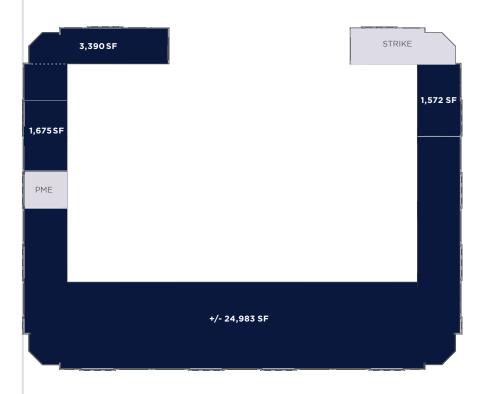

#### **BUILDING HIGHLIGHTS**

- Located directly off of Highway 15 on the high load corridor
- Within close proximity to Dow Chemical, Sherritt International, and Shell Scotford

| AVAILABLE AREA |               |                                                         |
|----------------|---------------|---------------------------------------------------------|
| FLOOR          | AREA (SF)     | DETAILS                                                 |
| 1 & 2          | 4,425 SF      | Leased // Short term                                    |
| 1              | 5,271 SF      | Main floor // Base building // Demisable space          |
| 1              | 2,086 SF      | Main floor // Base building // Demisable space          |
| 1              | 2,733 SF      | Main floor // Move in ready office/bay                  |
| 2              | 3,390 SF      | Second floor // Demisable office space                  |
| 2              | 1,675 SF      | Second floor // Demisable office space                  |
| 2              | 1,572 SF      | Second Floor // Move in ready office space              |
| 1              | +/- 15,762 SF | Main floor // Demisable flex space                      |
| 2              | +/- 24,983 SF | Second floor // Base building // Demisable office space |

# SECOND FLOOR // OFFICE