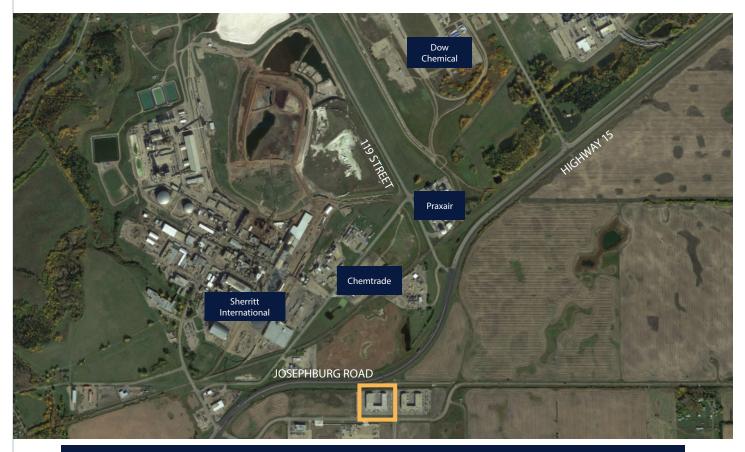

# **BUILDING HIGHLIGHTS**

- Located directly off of Highway 15 on the high load corridor
- Within close proximity to Dow Chemical, Sherritt International, and Shell Scotford

NEARBY SKILLED LABOUR FORCE 14,342 working population in Fort Saskatchewan Fort Saskatchewan is a vibrant economic hub and a gateway to Alberta's Industrial Heartland. The Heartland is home to 15 world scale facilities with a capital investment of \$30 billion.