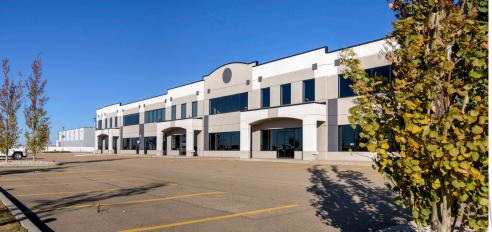

# HEARTLAND CENTRE II

11602 88 AVENUE (JOSEPHBURG ROAD), FORT SASKATCHEWAN

HEARTLAND CENTRE II FOR LEASE // OFFICE + WAREHOUSE

The Heartland Centre I and II are office/warehouse buildings totaling 177,200 square feet.

Ample surface parking, 22' warehouse ceilings and a tilt-up concrete foundation make Heartland Centre an excellent choice for companies looking for first-class office and warehouse workspaces.