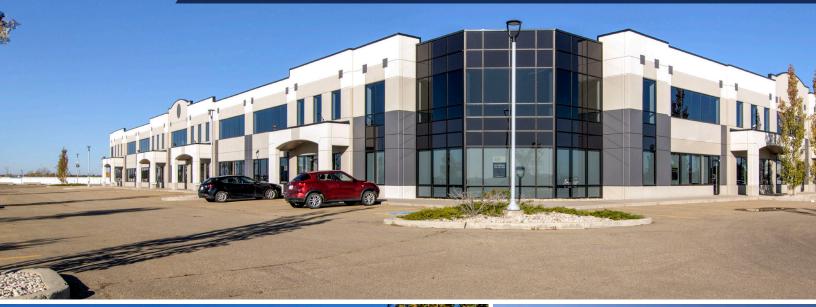

# HEARTLAND CENTRE II

11602 88 AVENUE (JOSEPHBURG ROAD), FORT SASKATCHEWAN

HEARTLAND CENTRE II FOR LEASE // OFFICE + WAREHOUSE

The Heartland Centre I and II are office/warehouse buildings totaling 177,200 square feet.

Ample surface parking, 22' warehouse ceilings and a tilt-up concrete foundation make Heartland Centre an excellent choice for companies looking for first-class office and warehouse workspaces.

# **BUILDING HIGHLIGHTS**

- Located directly off of Highway 15 on the high load corridor
- Within close proximity to Dow Chemical, Sherritt International, and Shell Scotford