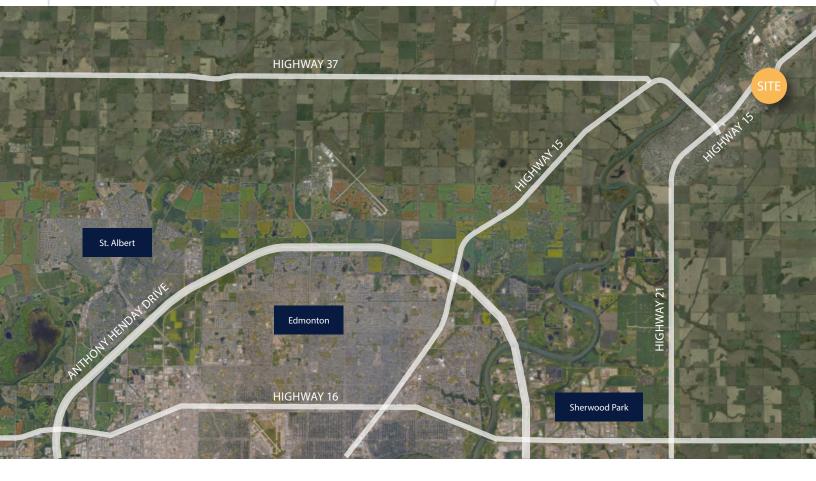

# **BUILDING HIGHLIGHTS**

- Located directly off of Highway 15 on the high load corridor
- Within close proximity to Dow Chemical, Sherritt International, and Shell Scotford

NEARBY SKILLED LABOUR FORCE 14,342 working population in Fort Saskatchewan Fort Saskatchewan is a vibrant economic hub and a gateway to Alberta's Industrial Heartland. The Heartland is home to 15 world scale facilities with a capital investment of \$30 billion.