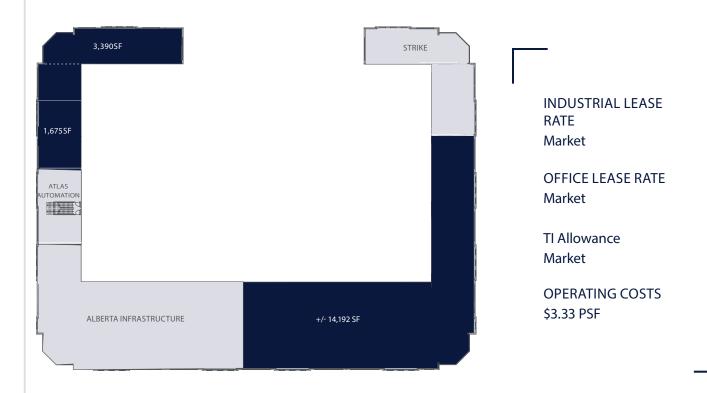

# See this property on tag.ca

CONTACT // James Malkin at jmalkin@tag.ca or 780.486.3923

| AVAILABLE AREA |               |                                                         |
|----------------|---------------|---------------------------------------------------------|
| FLOOR          | AREA (SF)     | DETAILS                                                 |
| 1              | 5,271 SF      | Main floor // Base building // Demisable space          |
| 1 & 2          | 5,251 SF      | LEASED                                                  |
| 2              | 3,390 SF      | Second floor // Demisable office space                  |
| 2              | 1,675 SF      | Second floor // Demisable office space                  |
| 2              | +/- 14,192 SF | Second floor // Base building // Demisable office space |

### SECOND FLOOR // OFFICE

8

\$

INDUSTRIAL HUB 43% of Canada's basic chemical manufacturing

NO BUSINESS TAXES On top of low energy costs

LOCATED ON THE HIGH LOAD CORRIDOR A designated heavy-haul route to the oil sands