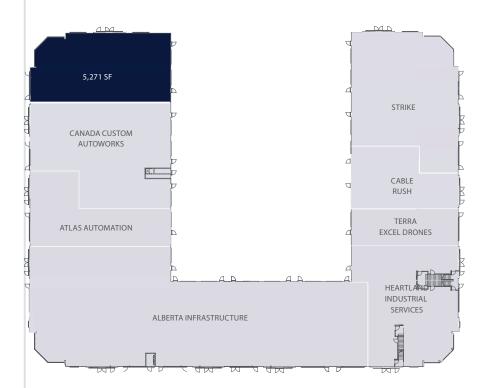

# See this property on tag.ca

CONTACT // James Malkin at jmalkin@tag.ca or 780.486.3923

| AVAILABLE AREA |               |                                                         |
|----------------|---------------|---------------------------------------------------------|
| FLOOR          | AREA (SF)     | DETAILS                                                 |
| 1              | 5,271 SF      | Main floor // Base building // Demisable space          |
| 1 & 2          | 5,251 SF      | LEASED                                                  |
| 2              | 3,390 SF      | Second floor // Demisable office space                  |
| 2              | 1,675 SF      | Second floor // Demisable office space                  |
| 2              | +/- 14,192 SF | Second floor // Base building // Demisable office space |