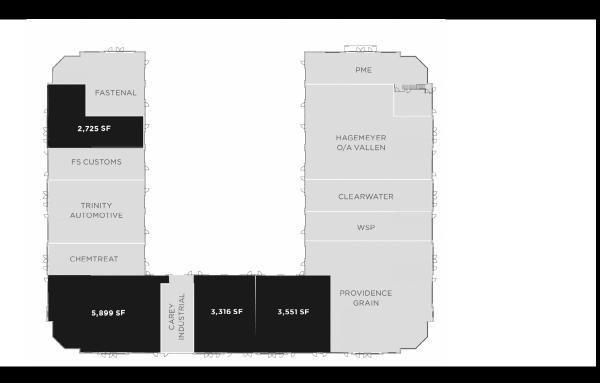

ludes:
  - Keyera Keys Access Pipeline System
  - ATCO/Suncor Clean Hydrogen Project
  - ITOCHU/ Petronas low carbon ammonia plant
  - Wolf Midstream NGL North
  - Shell- Polaris Carbon Capture
  - TC Energy/ AB Carbon Grid
- Located on the High Load Corridor with a designated heavy haul route to the oil sands
- Skilled labour Force in Fort Saskatchewan with multiple housing options
- Low Corporate tax and positive business climate







## POSSIBLE USES

#### Possible Uses

- Education / Training Facility: Indoctrination, Safety, Technology
- Warehouse Distribution and Storage
- Tertiary petrochemical sectors: Surveyors, Engineering,
- Research and Development Facility
- Control Center
- Design Services
- Business Incubator





### **FLOOR PLANS**

#### Main Floor - Warehouse & Office



### Second Floor - Office





# LOCATION MAP



All offices are independently owned and operated, except those marked as indicated at rlp.ca/disclaimer. Not intended to solicit currently listed properties or buyers under contract. The above information is from sources believed reliable, however, no responsibility is assumed for the accuracy of this information. ©2022 Bridgemarq Real Estate Services Manager Limited. All rights reserved.