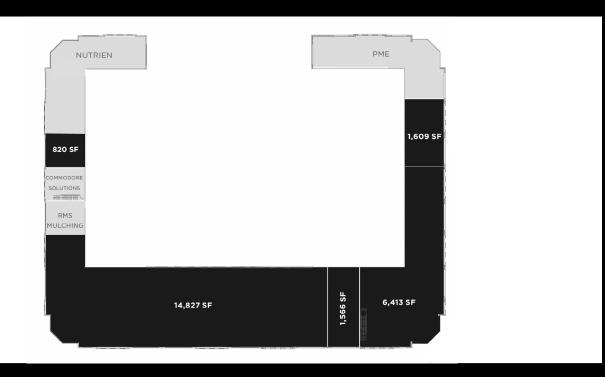

Pipeline System
  - ATCO/Suncor Clean Hydrogen Project
  - ITOCHU/ Petronas low carbon ammonia plant
  - Wolf Midstream NGL North
  - Shell- Polaris Carbon Capture
  - TC Energy/ AB Carbon Grid
- Located on the High Load Corridor with a designated heavy haul route to the oil sands
- Skilled labour Force in Fort Saskatchewan with multiple housing options
- Low Corporate tax and positive business climate







## POSSIBLE USES

#### Possible Uses

- Education / Training Facility: Indoctrination, Safety, Technology
- Warehouse Distribution and Storage
- Tertiary petrochemical sectors: Surveyors, Engineering,
- Research and Development Facility
- Control Center
- Design Services
- Business Incubator





### **FLOOR PLANS**

#### Main Floor - Warehouse & Office



### Second Floor - Office





# LOCATION MAP



All offices are independently owned and operated, except those marked as indicated at rlp.ca/disclaimer. Not intended to solicit currently listed properties or buyers under contract. The above information is from sources believed reliable, however, no responsibility is assumed for the accuracy of this information. ©2022 Bridgemarq Real Estate Services Manager Limited. All rights reserved.