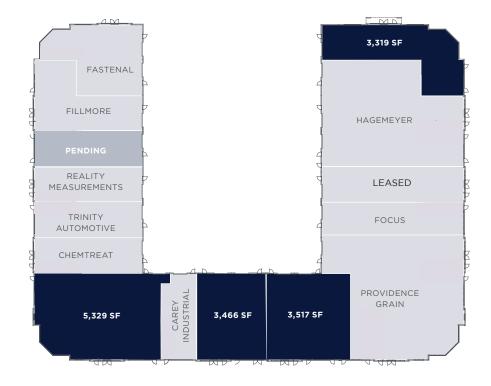

## **BUILDING HIGHLIGHTS**

- Located directly off of Highway 15 on the high load corridor
- Within close proximity to Dow Chemical, Sherritt International, and Shell Scotford

| AVAILABLE AREA |               |                                                                             |
|----------------|---------------|-----------------------------------------------------------------------------|
| FLOOR          | AREA (SF)     | DETAILS                                                                     |
| 1 & 2          | 2,915 SF      | PENDING                                                                     |
| 1              | 3,517 SF      | Main floor // Built out office space                                        |
| 1 & 2          | 6,638 SF      | Main and Second floor // Built out office space                             |
| 1 & 2          | 11,897 SF     | Main & Second floor // Demisable base building space //<br>Turnaround suite |
| 1              | 3,466 SF      | Main floor // Built out office & industrial space                           |
| 2              | +/- 16,000 SF | Second floor // Demisable office space                                      |
|                |               |                                                                             |

## MAIN FLOOR // WAREHOUSE & OFFICE