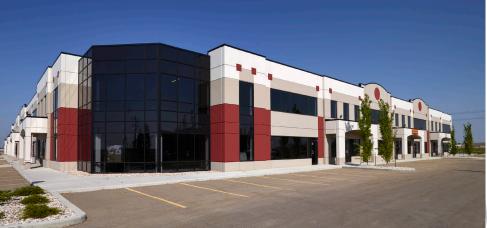

### **HEARTLAND CENTRE I**

FOR LEASE // OFFICE + WAREHOUSE

The Heartland Centre I and II are office/warehouse buildings totaling 177,200 square feet.

Ample surface parking, 22' warehouse ceilings and a tilt-up concrete foundation make Heartland Centre an excellent choice for companies looking for first-class office and warehouse workspaces.