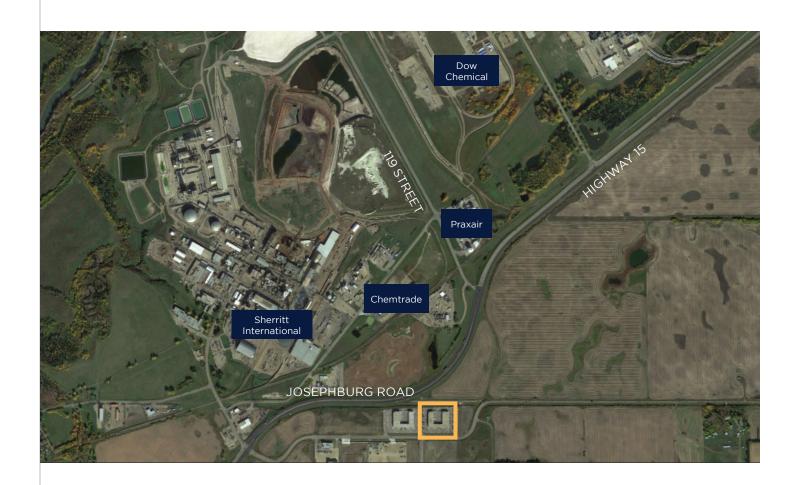

## **BUILDING HIGHLIGHTS**

- Located directly off of Highway 15 on the high load corridor
- Within close proximity to Dow Chemical, Sherritt International, and Shell Scotford

| AVAILABLE AREA |               |                                                                             |
|----------------|---------------|-----------------------------------------------------------------------------|
| FLOOR          | AREA (SF)     | DETAILS                                                                     |
| 1 & 2          | 2,915 SF      | PENDING                                                                     |
| 1              | 3,517 SF      | Main floor // Built out office space                                        |
| 1 & 2          | 6,638 SF      | Main and Second floor // Built out office space                             |
| 1 & 2          | 11,897 SF     | Main & Second floor // Demisable base building space //<br>Turnaround suite |
| 1              | 3,466 SF      | Main floor // Built out office & industrial space                           |
| 2              | +/- 16,000 SF | Second floor // Demisable office space                                      |
|                |               |                                                                             |

## **OPERATING COSTS**

\$4.12 PSF

43% of Canada's basic chemical manufacturing

NO BUSINESS TAXES
On top of low energy costs

LOCATED ON THE HIGH LOAD CORRIDOR
A designated heavy-haul route to the oil sands

NEARBY SKILLED LABOUR FORCE
14,342 working population in Fort Saskatchewan

Fort Saskatchewan is a vibrant economic hub and a gateway to Alberta's Industrial Heartland. The Heartland is home to 15 world scale facilities with a capital investment of \$30 billion.