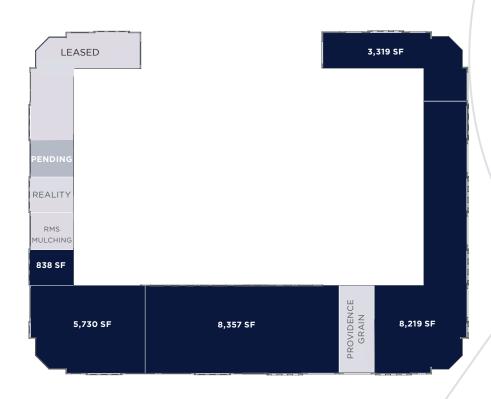

## **BUILDING HIGHLIGHTS**

- Located directly off of Highway 15 on the high load corridor
- Within close proximity to Dow Chemical, Sherritt International, and Shell Scotford

| AVAILABLE AREA |               |                                                                             |
|----------------|---------------|-----------------------------------------------------------------------------|
| FLOOR          | AREA (SF)     | DETAILS                                                                     |
| 1 & 2          | 2,915 SF      | PENDING                                                                     |
| 1              | 3,517 SF      | Main floor // Built out office space                                        |
| 1 & 2          | 6,638 SF      | Main and Second floor // Built out office space                             |
| 1 & 2          | 11,897 SF     | Main & Second floor // Demisable base building space //<br>Turnaround suite |
| 1              | 3,466 SF      | Main floor // Built out office & industrial space                           |
| 2              | +/- 16,000 SF | Second floor // Demisable office space                                      |
|                |               |                                                                             |

## SECOND FLOOR // OFFICE