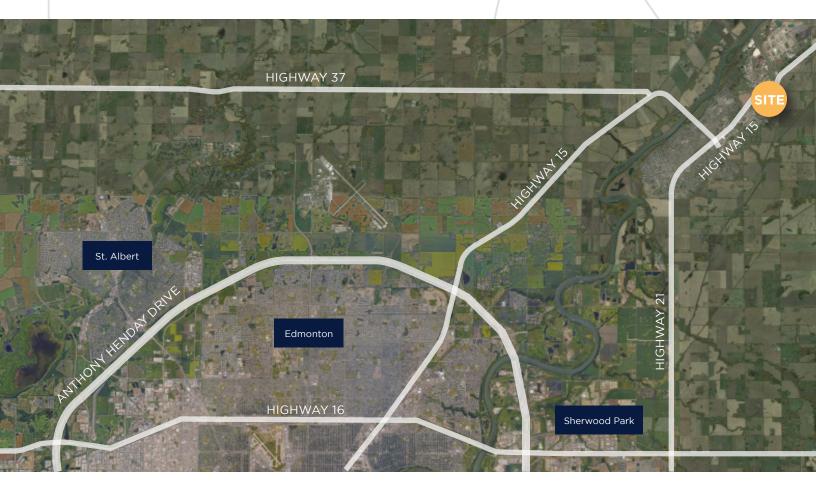

## **BUILDING HIGHLIGHTS**

- Located directly off of Highway 15 on the high load corridor
- Within close proximity to Dow Chemical, Sherritt International, and Shell Scotford

| AVAILABLE AREA |               |                                                                             |
|----------------|---------------|-----------------------------------------------------------------------------|
| FLOOR          | AREA (SF)     | DETAILS                                                                     |
| 1 & 2          | 2,915 SF      | PENDING                                                                     |
| 1              | 3,517 SF      | Main floor // Built out office space                                        |
| 1 & 2          | 6,638 SF      | Main and Second floor // Built out office space                             |
| 1 & 2          | 11,897 SF     | Main & Second floor // Demisable base building space //<br>Turnaround suite |
| 1              | 3,466 SF      | Main floor // Built out office & industrial space                           |
| 2              | +/- 16,000 SF | Second floor // Demisable office space                                      |
|                |               |                                                                             |

NEARBY SKILLED LABOUR FORCE
14,342 working population in Fort Saskatchewan

Fort Saskatchewan is a vibrant economic hub and a gateway to Alberta's Industrial Heartland. The Heartland is home to 15 world scale facilities with a capital investment of \$30 billion.