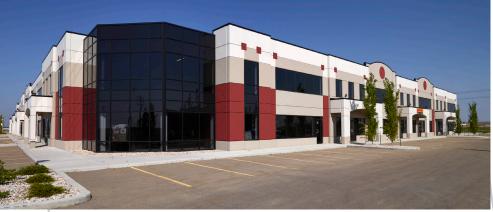

# HEARTLAND CENTRE I

11870 JOSEPHBURG ROAD, FORT SASKATCHEWAN, AB

**HEARTLAND CENTRE I** FOR LEASE // OFFICE + WAREHOUSE

The Heartland Centre I and II are office/warehouse buildings totaling 177,200 square feet.

Ample surface parking, 22' warehouse ceilings and a tilt-up concrete foundation make Heartland Centre an excellent choice for companies looking for first-class office and warehouse workspaces.