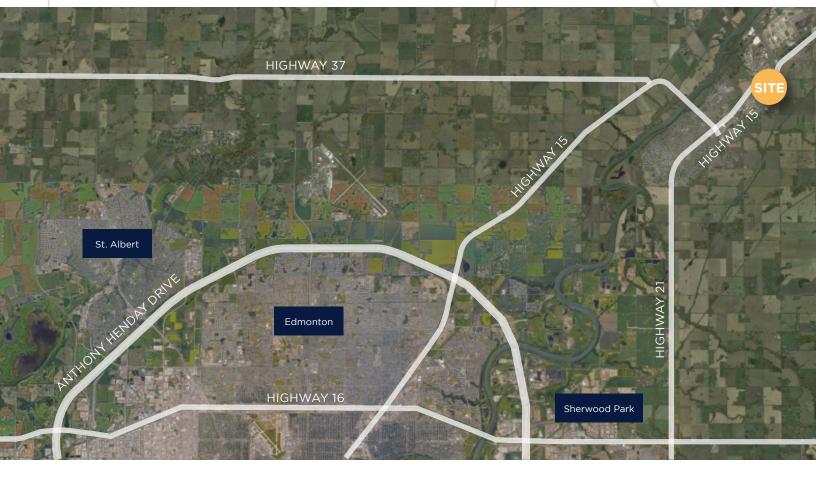

## **BUILDING HIGHLIGHTS**

- Located directly off of Highway 15 on the high load corridor
- Within close proximity to Dow Chemical, Sherritt International, and Shell Scotford

#### **INDUSTRIAL HUB**

43% of Canada's basic chemical manufacturing

**NO BUSINESS TAXES** On top of low energy costs

**LOCATED ON THE HIGH LOAD CORRIDOR** A designated heavy-haul route to the oil sands

**NEARBY SKILLED LABOUR FORCE** 14,342 working population in Fort Saskatchewan Fort Saskatchewan is a vibrant economic hub and a gateway to Alberta's Industrial Heartland. The Heartland is home to 15 world scale facilities with a capital investment of \$30 billion.