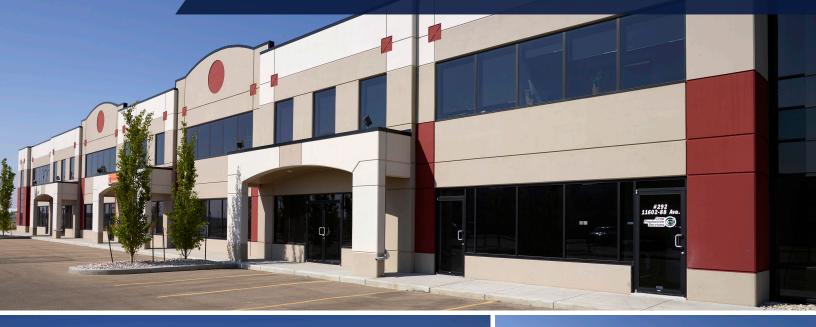

# HEARTLAND CENTRE I

11870 JOSEPHBURG ROAD, FORT SASKATCHEWAN, AB

**HEARTLAND CENTRE I** FOR LEASE // OFFICE + WAREHOUSE

The Heartland Centre I and II are office/warehouse buildings totaling 177,200 square feet.

Ample surface parking, 22' warehouse ceilings and a tilt-up concrete foundation make Heartland Centre an excellent choice for companies looking for first-class office and warehouse workspaces.

## **BUILDING HIGHLIGHTS**

- Located directly off of Highway 15 on the high load corridor
- Within close proximity to Dow Chemical, Sherritt International, and Shell Scotford