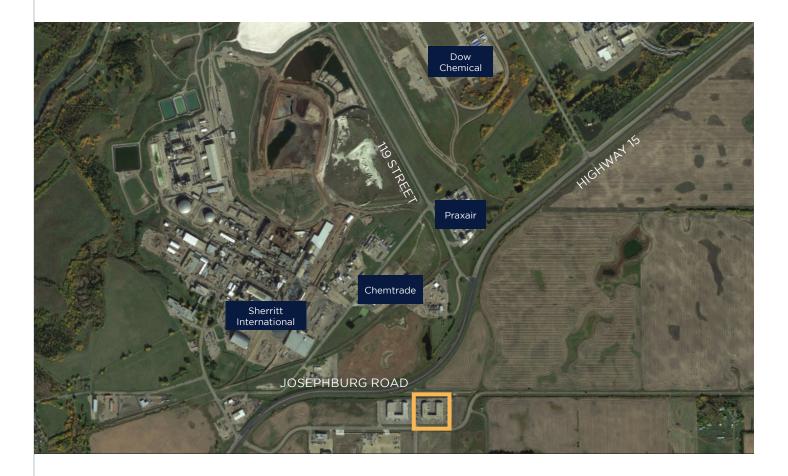

## **BUILDING HIGHLIGHTS**

- Located directly off of Highway 15 on the high load corridor
- Within close proximity to Dow Chemical, Sherritt International, and Shell Scotford

#### **INDUSTRIAL HUB**

43% of Canada's basic chemical manufacturing

**NO BUSINESS TAXES** On top of low energy costs

**LOCATED ON THE HIGH LOAD CORRIDOR** A designated heavy-haul route to the oil sands

**NEARBY SKILLED LABOUR FORCE** 14,342 working population in Fort Saskatchewan Fort Saskatchewan is a vibrant economic hub and a gateway to Alberta's Industrial Heartland. The Heartland is home to 15 world scale facilities with a capital investment of \$30 billion.