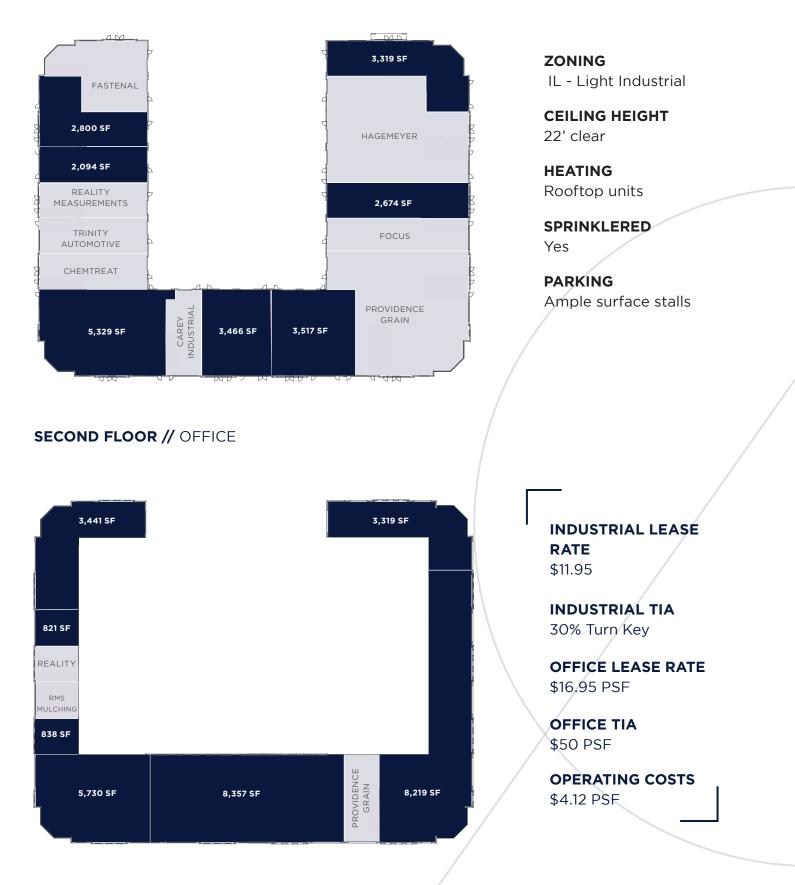

# FOR LEASE // HEARTLAND CENTRE I

| AVAILABLE AREA |               |                                                                                 |
|----------------|---------------|---------------------------------------------------------------------------------|
| FLOOR          | AREA (SF)     | DETAILS                                                                         |
| 1 & 2          | 2,915 SF      | Main floor & second floor // Demisable office & industrial                      |
| 1              | 3,517 SF      | Main floor // Built out office space                                            |
| 1              | 2,800 SF      | Main floor // Demisable office space                                            |
| 1&2            | 6,638 SF      | Main and Second floor // Built out office space                                 |
| 2              | 3,441 SF      | Second floor // Built out office space                                          |
| 1&2            | 11,897 SF     | Main & Second floor // Demisable base building space //<br>Turnaround suite     |
| 1              | 3,466 SF      | Main floor // Built out office & industrial space // Available<br>March 1, 2019 |
| 2              | +/- 16,000 SF | Second floor // Demisable office space                                          |

**CONTACT //** Richard Knibbs at rknibbs@tag.ca or 780.486.3923

MAIN FLOOR // WAREHOUSE & OFFICE

\$