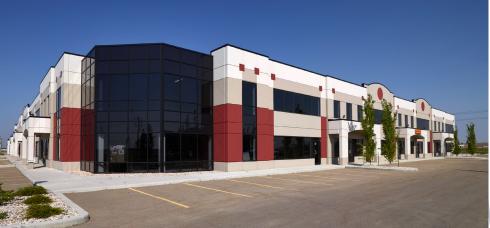

## **HEARTLAND CENTRE I**

FOR LEASE // OFFICE + WAREHOUSE

The Heartland Centre I and II are office/warehouse buildings totaling 177,200 square feet.

Ample surface parking, 22' warehouse ceilings and a tilt-up concrete foundation make Heartland Centre an excellent choice for companies looking for first-class office and warehouse workspaces.

# **BUILDING HIGHLIGHTS**

- Located directly off of Highway 15 on the high load corridor
- Within close proximity to Dow Chemical, Sherritt International, and Shell Scotford

| AVAILABLE AREA |           |                                                                               |
|----------------|-----------|-------------------------------------------------------------------------------|
| FLOOR          | AREA (SF) | DETAILS                                                                       |
| 1 & 2          | 6,638 SF  | LEASED                                                                        |
| 1 & 2          | 11,897 SF | Main & Second floor // Demisable base building space //<br>Turnaround concept |
| 1              | 3,466 SF  | Main floor // Built out office & industrial space                             |
| 1              | 3,517 SF  | Main floor // Built out office & industrial space                             |
| 2              | 8,357 SF  | Second floor // Demisable office space                                        |
| 2              | 1,664 SF  | Second floor // Built out office space                                        |
| 2              | 8,219 SF  | Second floor // Demisbale office space                                        |
|                |           |                                                                               |