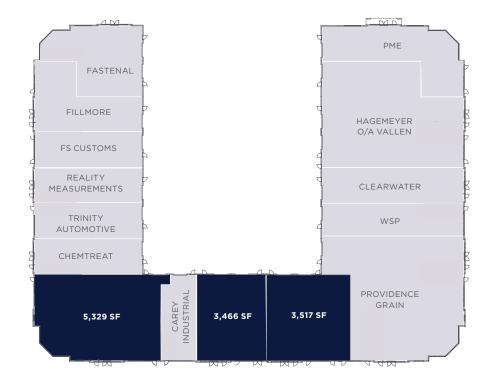

# **BUILDING HIGHLIGHTS**

- Located directly off of Highway 15 on the high load corridor
- Within close proximity to Dow Chemical, Sherritt International, and Shell Scotford

| AVAILABLE AREA |           |                                                                               |
|----------------|-----------|-------------------------------------------------------------------------------|
| FLOOR          | AREA (SF) | DETAILS                                                                       |
| 1 & 2          | 6,638 SF  | LEASED                                                                        |
| 1 & 2          | 11,897 SF | Main & Second floor // Demisable base building space //<br>Turnaround concept |
| 1              | 3,466 SF  | Main floor // Built out office & industrial space                             |
| 1              | 3,517 SF  | Main floor // Built out office & industrial space                             |
| 2              | 8,357 SF  | Second floor // Demisable office space                                        |
| 2              | 1,664 SF  | Second floor // Built out office space                                        |
| 2              | 8,219 SF  | Second floor // Demisbale office space                                        |
|                |           |                                                                               |

# MAIN FLOOR // WAREHOUSE & OFFICE