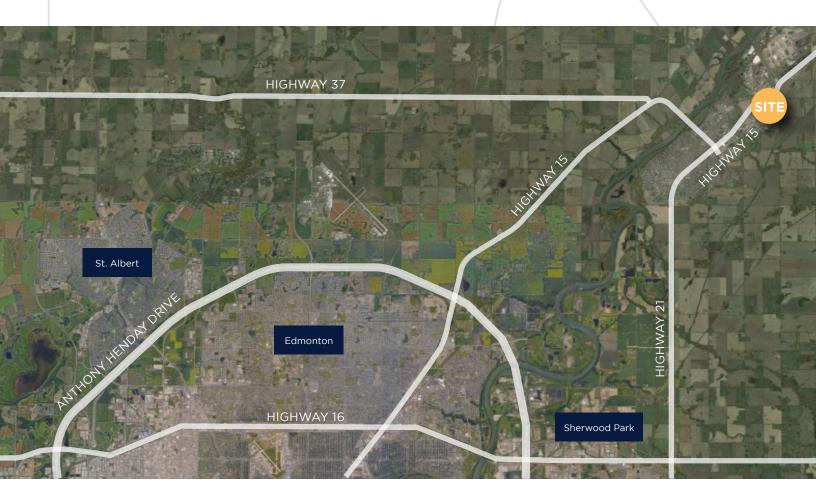

# **BUILDING HIGHLIGHTS**

- Located directly off of Highway 15 on the high load corridor
- Within close proximity to Dow Chemical, Sherritt International, and Shell Scotford

| AVAILABLE AREA |           |                                                                               |
|----------------|-----------|-------------------------------------------------------------------------------|
| FLOOR          | AREA (SF) | DETAILS                                                                       |
| 1 & 2          | 6,638 SF  | LEASED                                                                        |
| 1 & 2          | 11,897 SF | Main & Second floor // Demisable base building space //<br>Turnaround concept |
| 1              | 3,466 SF  | Main floor // Built out office & industrial space                             |
| 1              | 3,517 SF  | Main floor // Built out office & industrial space                             |
| 2              | 8,357 SF  | Second floor // Demisable office space                                        |
| 2              | 1,664 SF  | Second floor // Built out office space                                        |
| 2              | 8,219 SF  | Second floor // Demisbale office space                                        |
|                |           |                                                                               |

## **OPERATING COSTS**

\$4.12 PSF

43% of Canada's basic chemical manufacturing

NO BUSINESS TAXES
On top of low energy costs

LOCATED ON THE HIGH LOAD CORRIDOR
A designated heavy-haul route to the oil sands

NEARBY SKILLED LABOUR FORCE
14,342 working population in Fort Saskatchewan

Fort Saskatchewan is a vibrant economic hub and a gateway to Alberta's Industrial Heartland. The Heartland is home to 15 world scale facilities with a capital investment of \$30 billion.