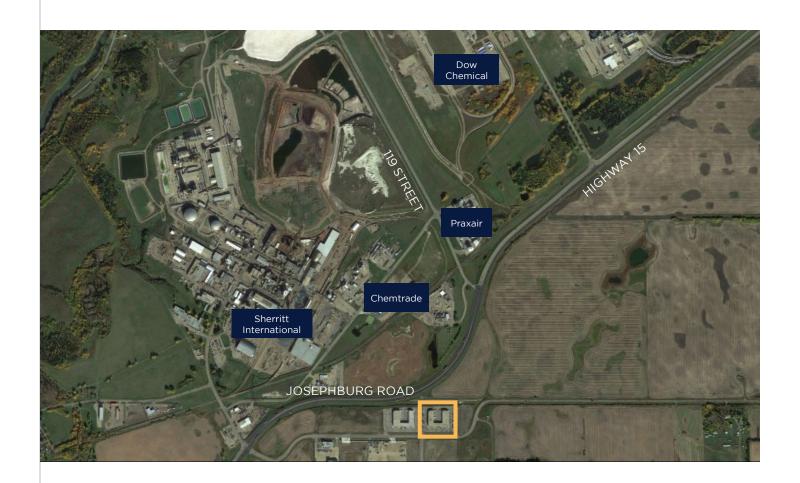

# **BUILDING HIGHLIGHTS**

- Located directly off of Highway 15 on the high load corridor
- Within close proximity to Dow Chemical, Sherritt International, and Shell Scotford

| AVAILABLE AREA |           |                                                                               |
|----------------|-----------|-------------------------------------------------------------------------------|
| FLOOR          | AREA (SF) | DETAILS                                                                       |
| 1 & 2          | 6,638 SF  | LEASED                                                                        |
| 1 & 2          | 11,897 SF | Main & Second floor // Demisable base building space //<br>Turnaround concept |
| 1              | 3,466 SF  | Main floor // Built out office & industrial space                             |
| 1              | 3,517 SF  | Main floor // Built out office & industrial space                             |
| 2              | 8,357 SF  | Second floor // Demisable office space                                        |
| 2              | 1,664 SF  | Second floor // Built out office space                                        |
| 2              | 8,219 SF  | Second floor // Demisbale office space                                        |
|                |           |                                                                               |

## **OPERATING COSTS**

\$4.12 PSF

43% of Canada's basic chemical manufacturing

NO BUSINESS TAXES
On top of low energy costs

LOCATED ON THE HIGH LOAD CORRIDOR
A designated heavy-haul route to the oil sands

NEARBY SKILLED LABOUR FORCE
14,342 working population in Fort Saskatchewan

Fort Saskatchewan is a vibrant economic hub and a gateway to Alberta's Industrial Heartland. The Heartland is home to 15 world scale facilities with a capital investment of \$30 billion.