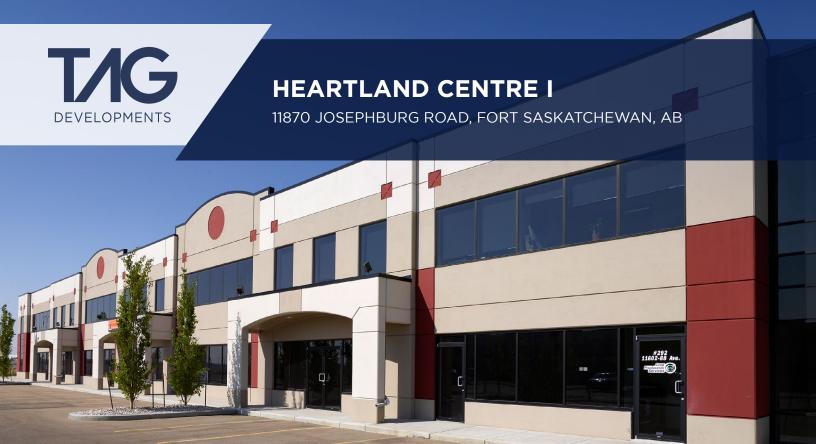

## **HEARTLAND CENTRE I**

FOR LEASE // OFFICE + WAREHOUSE

The Heartland Centre I and II are office/warehouse buildings totaling 177,200 square feet.

Ample surface parking, 22' warehouse ceilings and a tilt-up concrete foundation make Heartland Centre an excellent choice for companies looking for first-class office and warehouse workspaces.

# **BUILDING HIGHLIGHTS**

- Located directly off of Highway 15 on the high load corridor
- Within close proximity to Dow Chemical, Sherritt International, and Shell Scotford

| AVAILABLE AREA |           |                                                                               |
|----------------|-----------|-------------------------------------------------------------------------------|
| FLOOR          | AREA (SF) | DETAILS                                                                       |
| 1 & 2          | 6,638 SF  | LEASED                                                                        |
| 1 & 2          | 11,897 SF | Main & Second floor // Demisable base building space //<br>Turnaround concept |
| 1              | 3,466 SF  | Main floor // Built out office & industrial space                             |
| 1              | 3,517 SF  | Main floor // Built out office & industrial space                             |
| 2              | 8,357 SF  | Second floor // Demisable office space                                        |
| 2              | 1,664 SF  | Second floor // Built out office space                                        |
| 2              | 8,219 SF  | Second floor // Demisbale office space                                        |
|                |           |                                                                               |