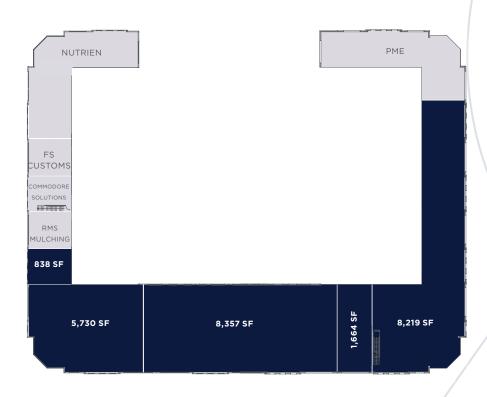

# **BUILDING HIGHLIGHTS**

- Located directly off of Highway 15 on the high load corridor
- Within close proximity to Dow Chemical, Sherritt International, and Shell Scotford

| AVAILABLE AREA |           |                                                                               |
|----------------|-----------|-------------------------------------------------------------------------------|
| FLOOR          | AREA (SF) | DETAILS                                                                       |
| 1 & 2          | 6,638 SF  | LEASED                                                                        |
| 1 & 2          | 11,897 SF | Main & Second floor // Demisable base building space //<br>Turnaround concept |
| 1              | 3,466 SF  | Main floor // Built out office & industrial space                             |
| 1              | 3,517 SF  | Main floor // Built out office & industrial space                             |
| 2              | 8,357 SF  | Second floor // Demisable office space                                        |
| 2              | 1,664 SF  | Second floor // Built out office space                                        |
| 2              | 8,219 SF  | Second floor // Demisbale office space                                        |
|                |           |                                                                               |

# SECOND FLOOR // OFFICE