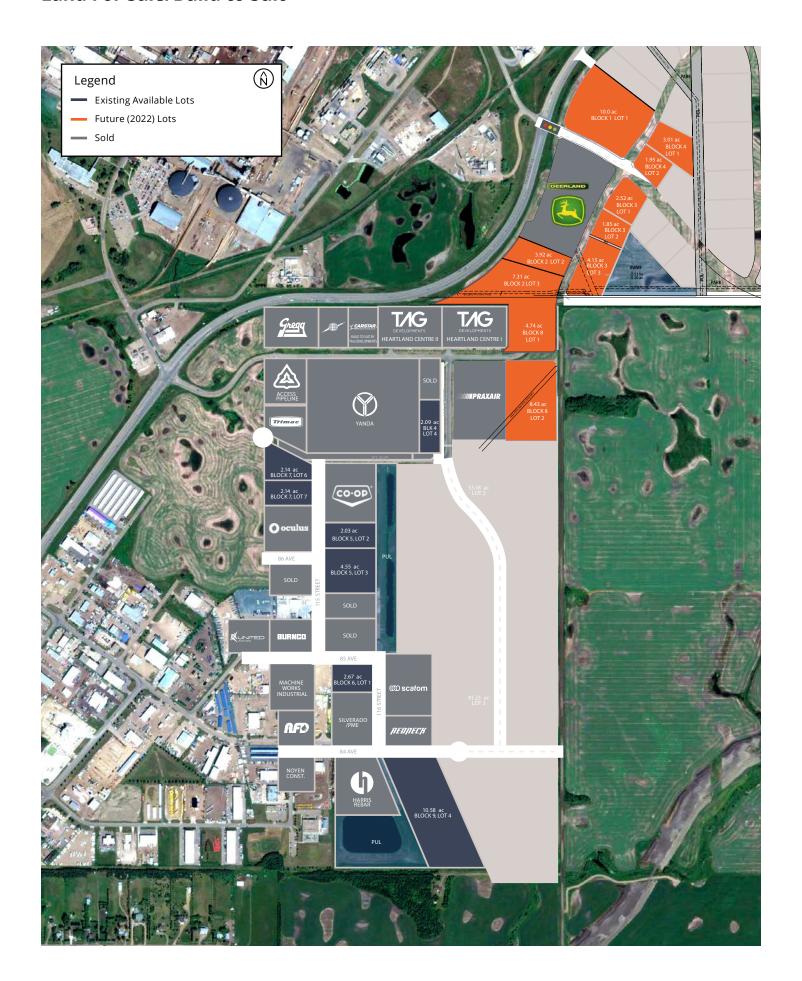

### **EXISTING AVAILABLE LOTS**

| LOT             | AREA<br>(AC) | PRICE (AC) | POSSESSION              |
|-----------------|--------------|------------|-------------------------|
| Plan<br>1424324 |              |            |                         |
| Blk 1 Lot 8     | 2.19         | SOLD       | Build to suit by TAG    |
| Plan<br>1522620 |              |            |                         |
| Blk 4 Lot 4     | 2.09         | \$314,000  | Immediate               |
| Blk 5 Lot 1     | 6.40         | SOLD       |                         |
| Blk 5 Lot 2     | 2.03         | SOLD       |                         |
| Blk 5 Lot 3     | 4.55         | \$404,000  | Immediate               |
| Blk 7 Lot 6     | 2.14         | \$414,000  | Immediate               |
| Blk 7 Lot 7     | 2.14         | \$404,000  | Immediate               |
| Blk 7 Lot 8     | 1.60         | LEASED     | Build to suit by<br>TAG |
| Blk 7 Lot 9     | 2.60         | LEASED     | Build to suit by TAG    |
| Plan<br>1421693 |              |            |                         |
| Blk 6 Lot 1     | 2.67         | \$424,000  | Immediate               |
| Plan<br>1025416 |              |            |                         |
| Blk 9 Lot 4     | 10.58        | \$390,000  | Immediate               |

### FUTURE (2022) LOTS

| LOT         | AREA<br>(AC) | PRICE (AC) | POSSESSION  |
|-------------|--------------|------------|-------------|
| Plan TBD    |              |            |             |
| Blk 8 Lot 2 | 8.43         | \$424,000  | Winter 2023 |
| Blk 8 Lot 1 | 4.74         | \$424,000  | Winter 2023 |
| Blk 2 Lot 3 | 7.31         | \$499,000  | Winter 2023 |
| Blk 2 Lot 2 | 3.92         | \$499,000  | Winter 2023 |
| Blk 2 Lot 1 | 11.00        | SOLD       |             |
| Blk 1 Lot 1 | 10.00        | \$529,000  | Winter 2023 |
| Blk 4 Lot 1 | 3.01         | \$425,000  | Winter 2023 |
| Blk 4 Lot 2 | 1.95         | \$445,000  | Winter 2023 |
| Blk 3 Lot 1 | 2.52         | \$445,000  | Winter 2023 |
| Blk 3 Lot 2 | 1.85         | \$409,000  | Winter 2023 |
| Blk 3 Lot 3 | 4.15         | \$409,000  | Winter 2023 |