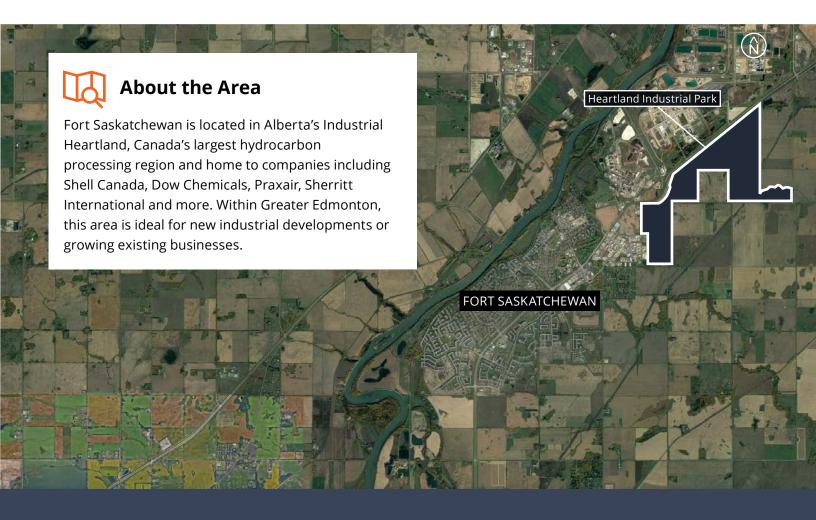

## Recently Announced: 10 Billion Dollar Investment

Closest serviced industrial land to Dows recently announced \$10 billion petrochemical net-zero emissions plant expansion

Land For Sale/Build to Suit

Heartland Industrial Park, Fort Saskatchewan