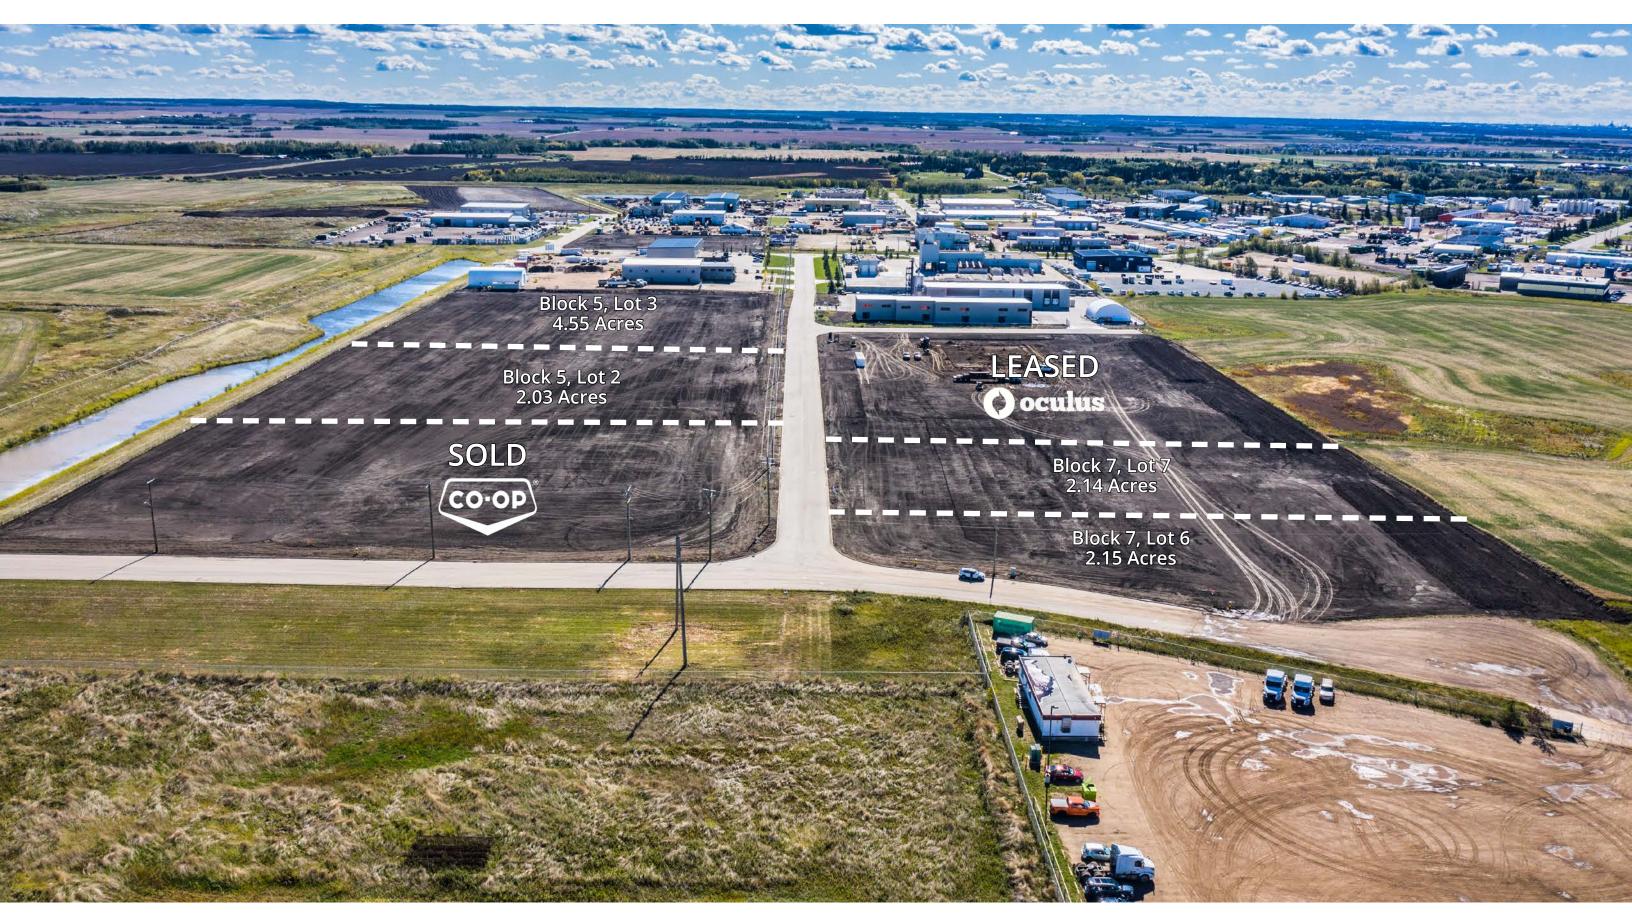

### **EXISTING AVAILABLE LOTS**

| LOT             | AREA<br>(AC) | PRICE (AC) | POSSESSION              |
|-----------------|--------------|------------|-------------------------|
| Plan<br>1424324 |              |            |                         |
| Blk 1 Lot 8     | 2.19         | SOLD       | Build to suit by TAG    |
| Plan<br>1522620 |              |            |                         |
| Blk 4 Lot 4     | 2.09         | \$314,000  | Immediate               |
| Blk 5 Lot 1     | 6.40         | SOLD       |                         |
| Blk 5 Lot 2     | 2.03         | SOLD       |                         |
| Blk 5 Lot 3     | 4.55         | \$404,000  | Immediate               |
| Blk 7 Lot 6     | 2.14         | \$414,000  | Immediate               |
| Blk 7 Lot 7     | 2.14         | \$404,000  | Immediate               |
| Blk 7 Lot 8     | 1.60         | LEASED     | Build to suit by<br>TAG |
| Blk 7 Lot 9     | 2.60         | LEASED     | Build to suit by TAG    |
| Plan<br>1421693 |              |            |                         |
| Blk 6 Lot 1     | 2.67         | \$424,000  | Immediate               |
| Plan<br>1025416 |              |            |                         |
| Blk 9 Lot 4     | 10.58        | \$390,000  | Immediate               |