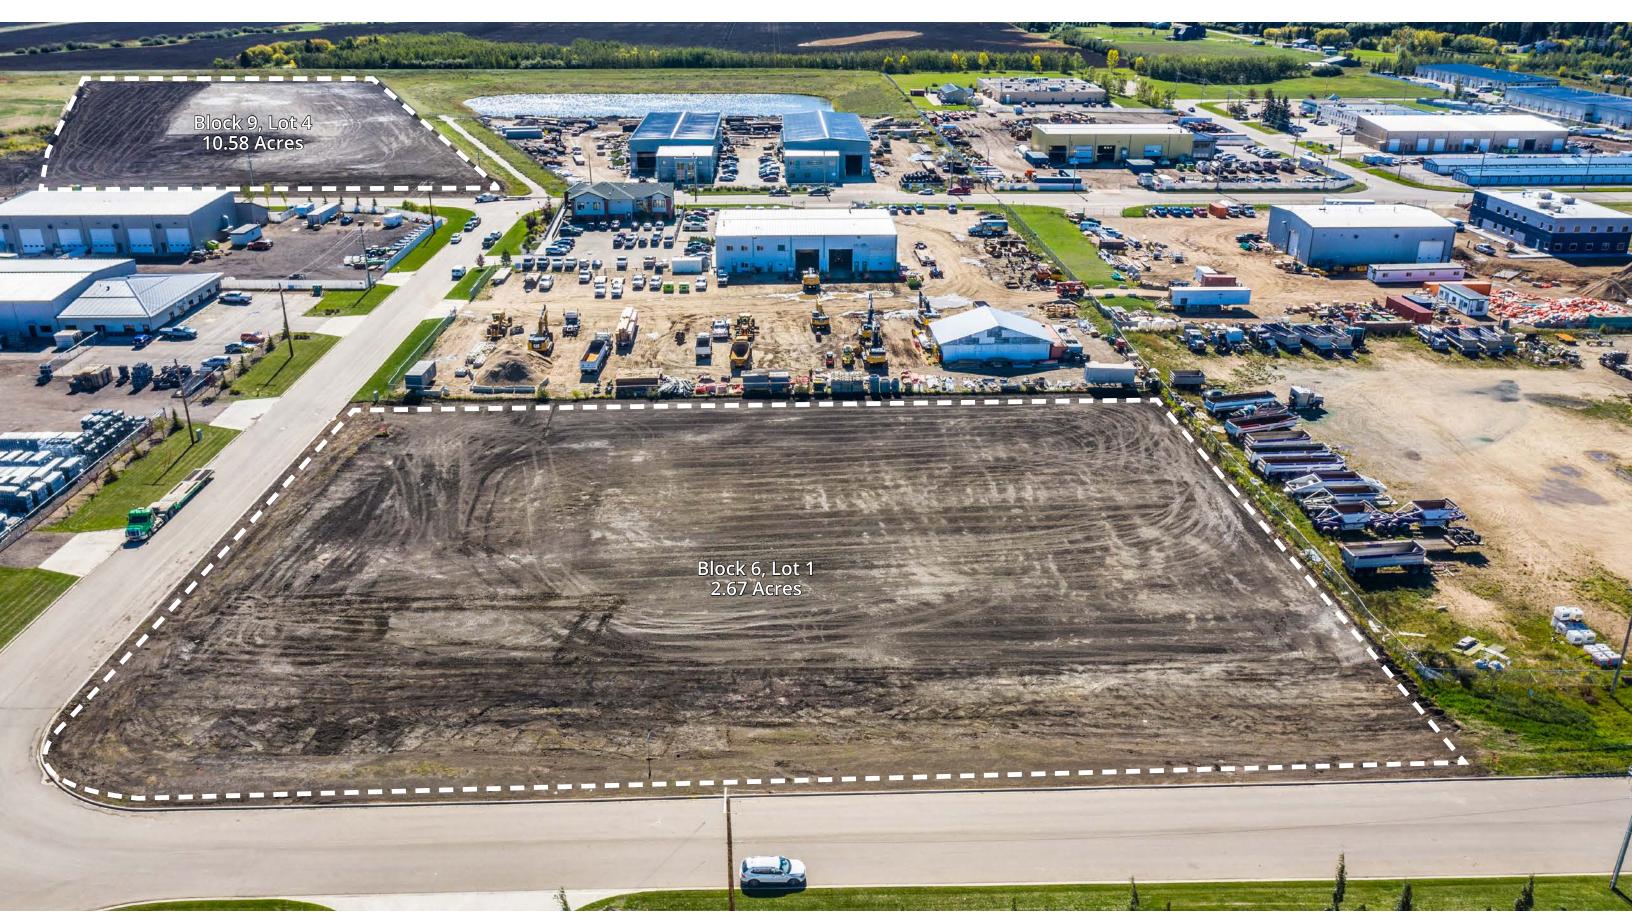

### **EXISTING AVAILABLE LOTS**

| LOT             | AREA<br>(AC) | PRICE (AC) | POSSESSION              |
|-----------------|--------------|------------|-------------------------|
| Plan<br>1424324 |              |            |                         |
| Blk 1 Lot 8     | 2.19         | SOLD       | Build to suit by TAG    |
| Plan<br>1522620 |              |            |                         |
| Blk 4 Lot 4     | 2.09         | \$314,000  | Immediate               |
| Blk 5 Lot 1     | 6.40         | SOLD       |                         |
| Blk 5 Lot 2     | 2.03         | SOLD       |                         |
| Blk 5 Lot 3     | 4.55         | \$404,000  | Immediate               |
| Blk 7 Lot 6     | 2.14         | \$414,000  | Immediate               |
| Blk 7 Lot 7     | 2.14         | \$404,000  | Immediate               |
| Blk 7 Lot 8     | 1.60         | LEASED     | Build to suit by<br>TAG |
| Blk 7 Lot 9     | 2.60         | LEASED     | Build to suit by TAG    |
| Plan<br>1421693 |              |            |                         |
| Blk 6 Lot 1     | 2.67         | \$424,000  | Immediate               |
| Plan<br>1025416 |              |            |                         |
| Blk 9 Lot 4     | 10.58        | \$390,000  | Immediate               |