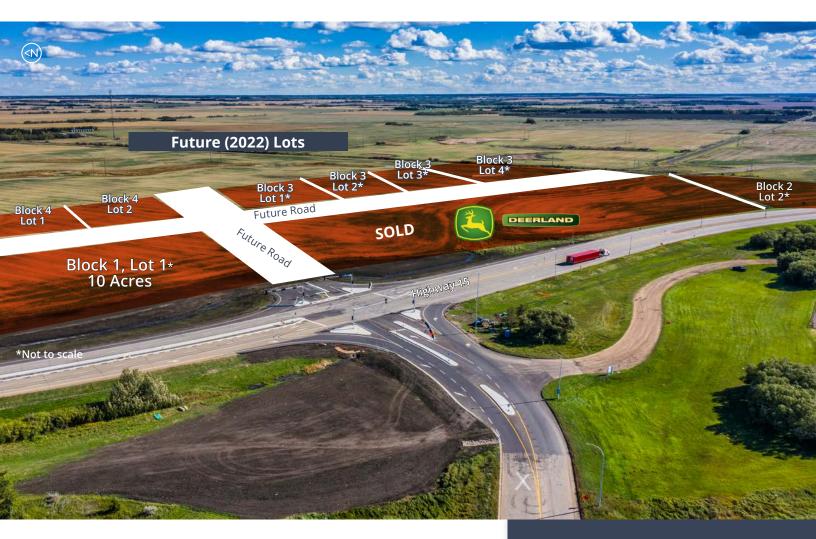

### FUTURE (2022) LOTS

| LOT         | AREA<br>(AC) | PRICE (AC) | POSSESSION  |
|-------------|--------------|------------|-------------|
| Plan TBD    |              |            |             |
| Blk 8 Lot 2 | 8.43         | \$424,000  | Winter 2023 |
| Blk 8 Lot 1 | 4.74         | \$424,000  | Winter 2023 |
| Blk 2 Lot 3 | 7.31         | \$499,000  | Winter 2023 |
| Blk 2 Lot 2 | 3.92         | \$499,000  | Winter 2023 |
| Blk 2 Lot 1 | 11.00        | SOLD       |             |
| Blk 1 Lot 1 | 10.00        | \$529,000  | Winter 2023 |
| Blk 4 Lot 1 | 3.01         | \$425,000  | Winter 2023 |
| Blk 4 Lot 2 | 1.95         | \$445,000  | Winter 2023 |
| Blk 3 Lot 1 | 2.52         | \$445,000  | Winter 2023 |
| Blk 3 Lot 2 | 1.85         | \$409,000  | Winter 2023 |
| Blk 3 Lot 3 | 4.15         | \$409,000  | Winter 2023 |