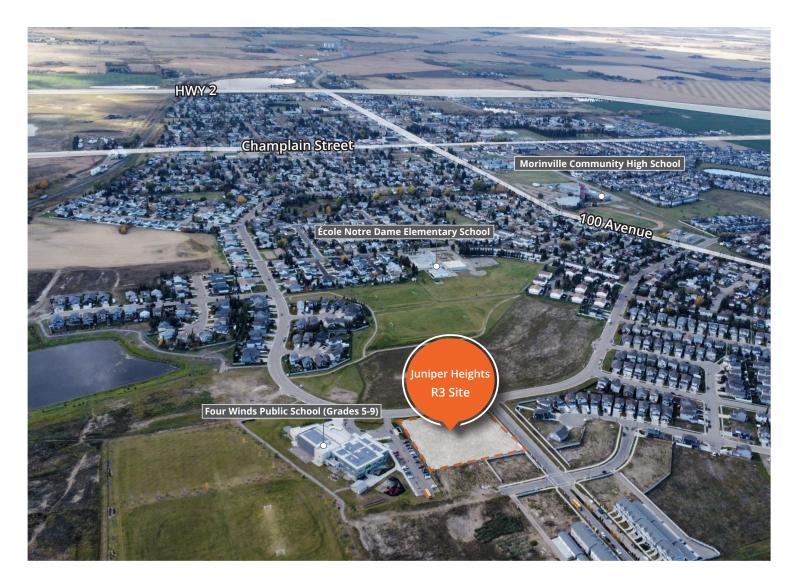

## **Investment** Highlights

- Shovel ready site with most adjacent development completed
- Little competition for new purpose-built rentals \_
- Adjacent to Four Winds Public School (5-9) \_
- Within walking distance to schools (K-12) \_
- Within 10-minute drive to St. Albert offering greater affordability \_
- Flexible zoning allows for townhomes, duplex, with potential for low density apartment

#### Four Winds Public School (5-9)

**Morinville Leisure Centre** 

**Champlain Heights Park** featuring a community garden

Morinville

Champlain Heights Park

Home of Community Gardens

## Location Overview

Morinville is a town situated just 30 kilometres north of Edmonton,