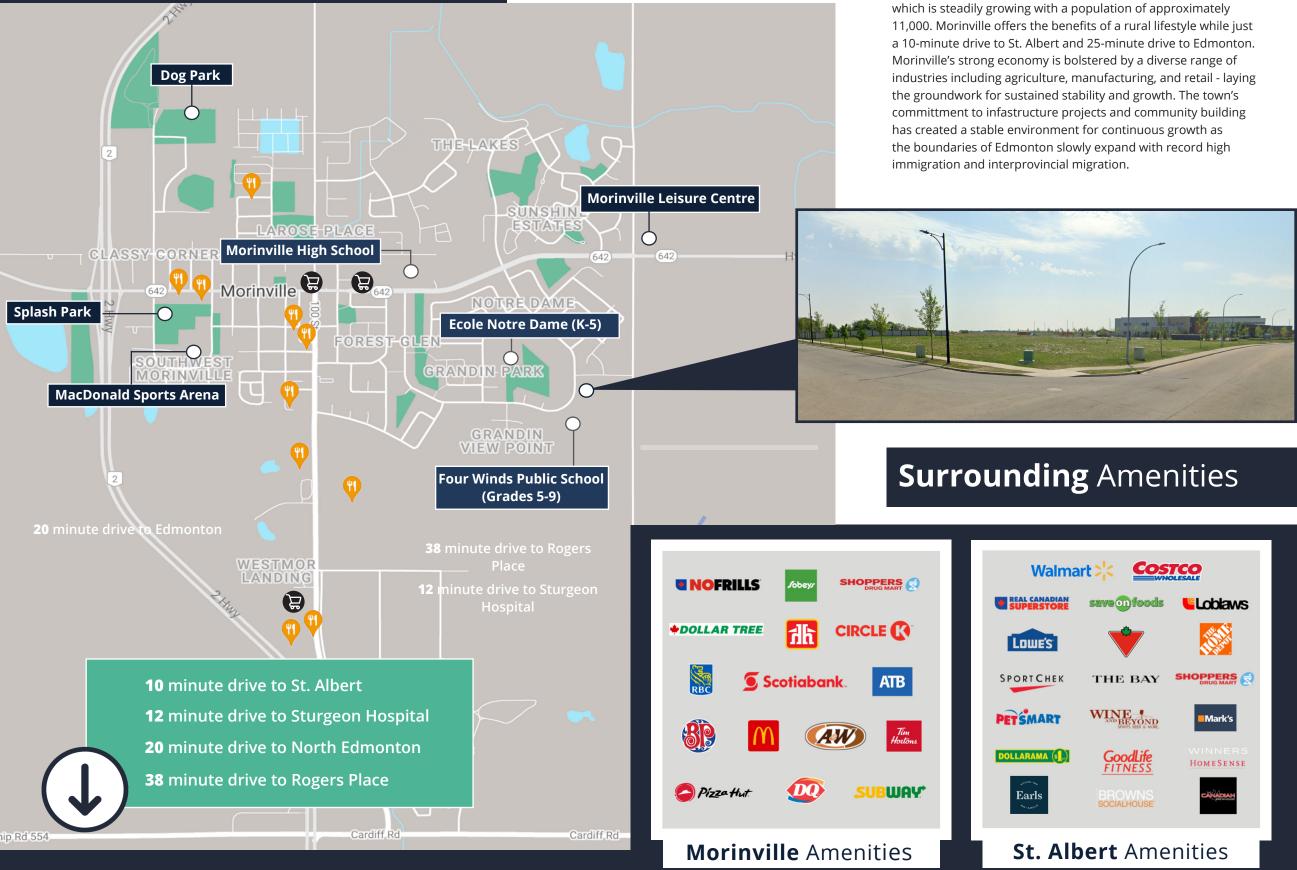

## Location Overview

Morinville is a town situated just 30 kilometres north of Edmonton,

#### **Consistent Growth**

Morinville experienced a 7% population increase from 2021-2023 with growth projected at 8.2% between 2023-2026

#### **Little Competition**

For new purpose-built rentals in the area

#### **Proximity to Amenities**

Within walking distance to K-12 schools and newly contructed Morinville Leisure Centre

## **Investment** Highlights

- Shovel ready site with most adjacent development completed
- Little competition for new purpose-built rentals \_
- Adjacent to Four Winds Public School (5-9) \_
- Within walking distance to schools (K-12) \_
- Within 10-minute drive to St. Albert offering greater affordability \_
- Flexible zoning allows for townhomes, duplex, with potential for low density apartment