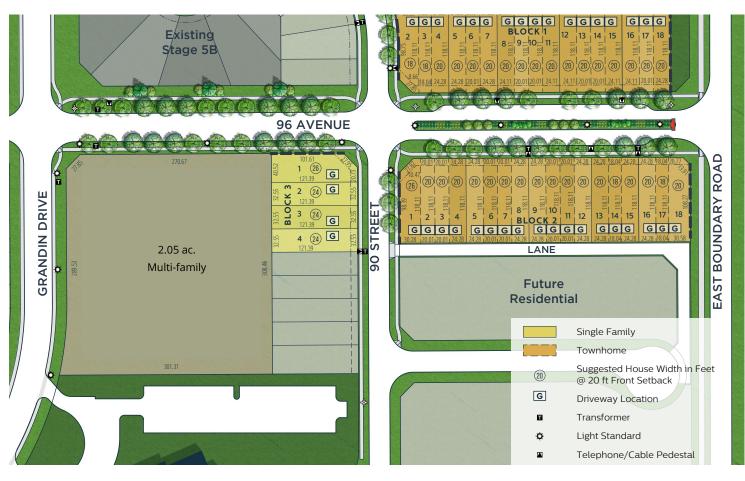

## **Offering** Summary

| Asking Price:      | \$995,000 (\$485,366/acre)   |
|--------------------|------------------------------|
| Area:              | 2.05 Acres (+/-)             |
| Zoning:            | R3                           |
| Neighbourhood:     | Juniper Heights              |
| Legal Description: | Plan 1920967, Block 3, Lot 5 |
|                    |                              |

## **Investment** Highlights

- Shovel ready site with most adjacent development completed
- Little competition for new purpose-built rentals \_
- Adjacent to Four Winds Public School (5-9) \_
- Within walking distance to schools (K-12) \_
- Within 10-minute drive to St. Albert offering greater affordability \_
- Flexible zoning allows for townhomes, duplex, with potential for low density apartment