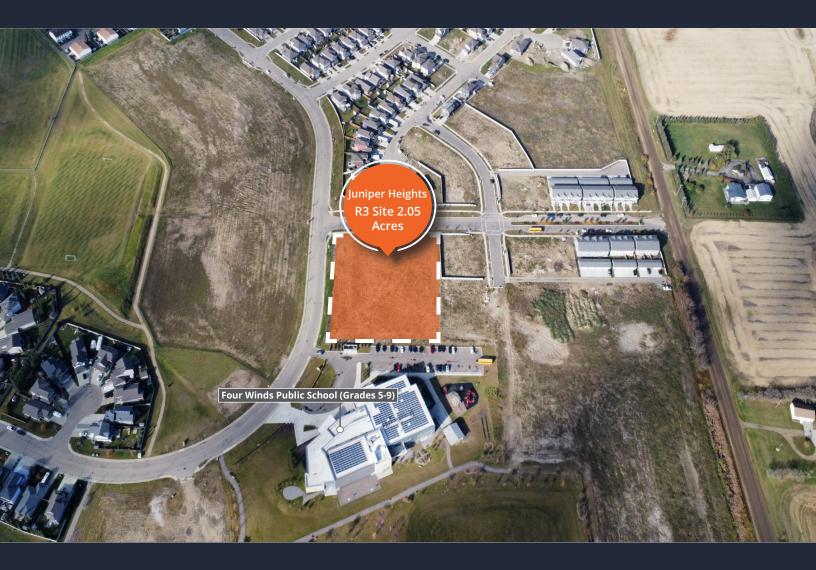

## **Offering** Summary

| Asking Price:      | \$995,000 (\$485,366/acre)   |
|--------------------|------------------------------|
| Area:              | 2.05 Acres (+/-)             |
| Zoning:            | R3                           |
| Neighbourhood:     | Juniper Heights              |
| Legal Description: | Plan 1920967, Block 3, Lot 5 |
|                    |                              |

## **Investment** Highlights

- Shovel ready site with most adjacent development completed
- Little competition for new purpose-built rentals \_
- Adjacent to Four Winds Public School (5-9) \_
- Within walking distance to schools (K-12) \_
- Within 10-minute drive to St. Albert offering greater affordability \_
- Flexible zoning allows for townhomes, duplex, with potential for low density apartment

#### Four Winds Public School (5-9)

**Morinville Leisure Centre** 

**Champlain Heights Park** featuring a community garden

Morinville

Champlain Heights Park

Home of Community Gardens