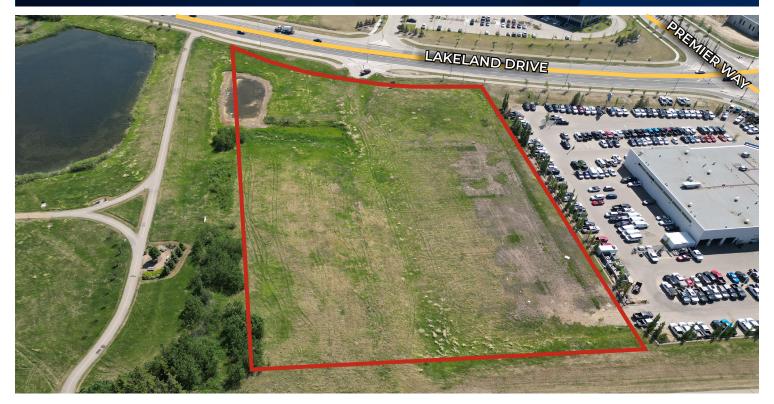

# FOR SALE

5.81 ACRES (+/-) DEVELOPMENT LAND IN SHERWOOD PARK
700 Lakeland Drive, Sherwood Park, AB

# **PROPERTY DETAILS**

**LOCATION** 700 Lakeland Drive,

Sherwood Park, AB

**LEGAL DESCRIPTION** Plan: 1024941; Block: 242; Lot: 15

**ZONING** C5 (Service Commercial;)

**LOT SIZE** 5.81 acres (+/-)