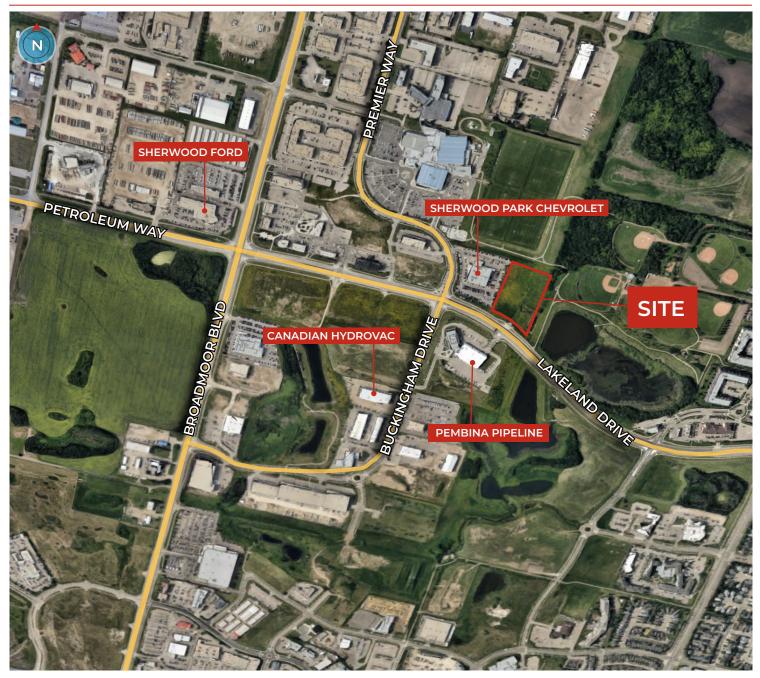

# PROPERTY LOCATION

# **PROPERTY DETAILS**

**LOCATION** 700 Lakeland Drive,

Sherwood Park, AB

**LEGAL DESCRIPTION** Plan: 1024941; Block: 242; Lot: 15

**ZONING** C5 (Service Commercial;)

**LOT SIZE** 5.81 acres (+/-)