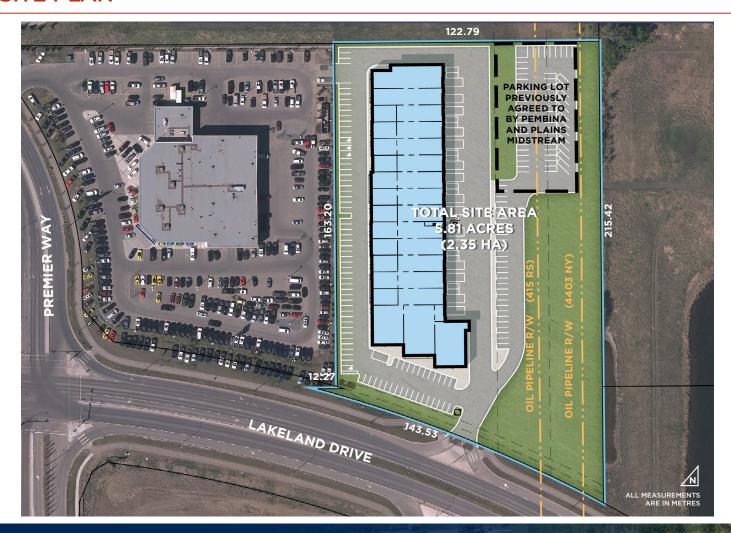

# **PROPERTY DETAILS**

**LOCATION** 700 Lakeland Drive,

Sherwood Park, AB

**LEGAL DESCRIPTION** Plan: 1024941; Block: 242; Lot: 15

**ZONING** C5 (Service Commercial;)

**LOT SIZE** 5.81 acres (+/-)