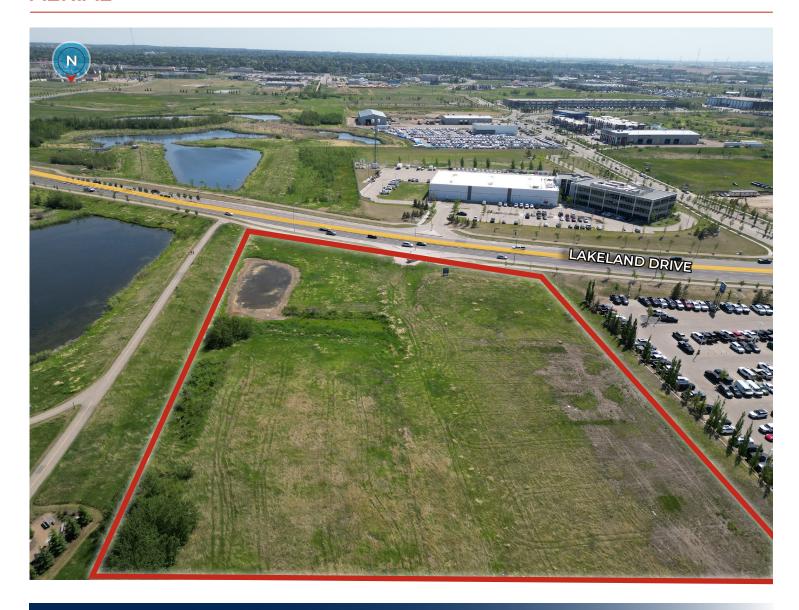

# FOR SALE

5.81 ACRES (+/-) DEVELOPMENT LAND IN SHERWOOD PARK
700 Lakeland Drive, Sherwood Park, AB

# **PROPERTY DETAILS**

**LOCATION** 700 Lakeland Drive,

Sherwood Park, AB

**LEGAL DESCRIPTION** Plan: 1024941; Block: 242; Lot: 15

**ZONING** C5 (Service Commercial;)

**LOT SIZE** 5.81 acres (+/-)