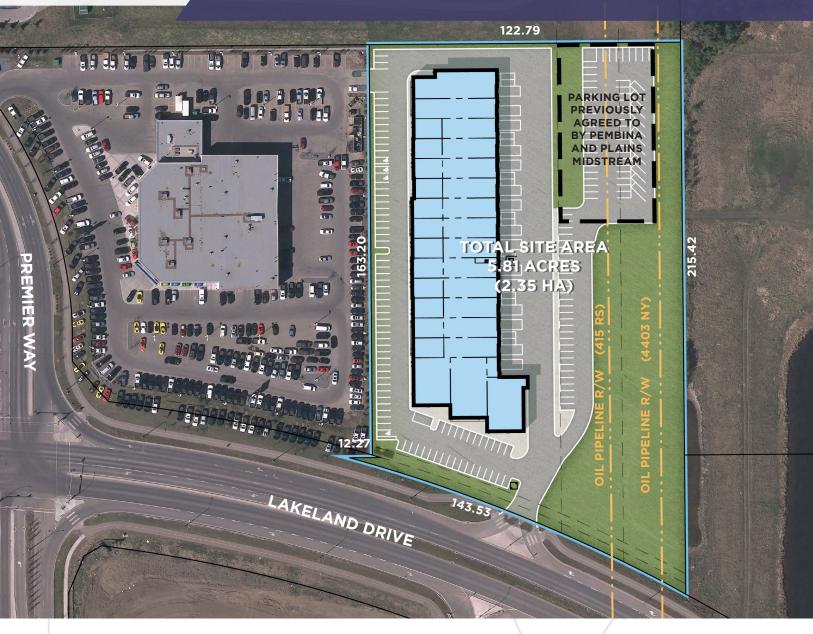

## **NOW SELLING: LOT 15**

SHERWOOD PARK COMMERCIAL

- // Site Area 5.81 acres\*
- // Zoning C5 Service Commercial
- // Legal Plan 1024941, Block 242, Lot 15
- // Services Power, gas, water, sewer, and phone
- // Sale Price \$3,300,000
- // Available Immediately

\*This lot is partially encumbered by pipeline right of ways.

The above concept shows the potential development of 4.23 acres of land.

CONTACT // Kaylee Haynes at 780.486.9658 or khaynes@tag.ca