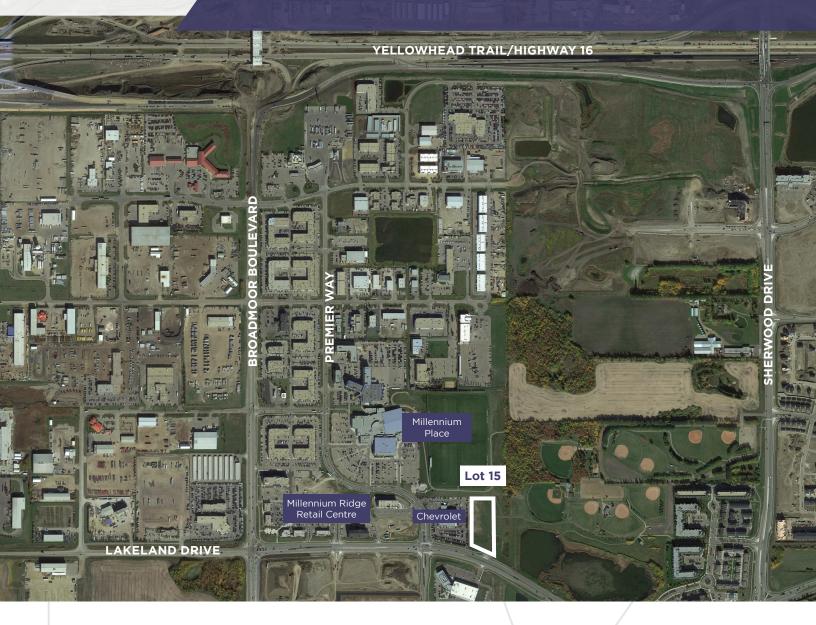

## **NOW SELLING: LOT 15**

SHERWOOD PARK COMMERCIAL

## SHERWOOD PARK COMMERCIAL - LOT 15 FOR SALE // BUILD TO SUIT

Lot 15 is ideally located with excellent exposure on Lakeland Drive along with proximity to Millennium Place, which sees over 2.3 million visitors per year

## **PROPERTY HIGHLIGHTS**

- Fully serviced to the property line
- Proximity to Millennium Place Recreation Centre
- Build to suit options available

CONTACT // Kaylee Haynes at 780.486.9658 or khaynes@tag.ca

## **NOW SELLING: LOT 15**

SHERWOOD PARK COMMERCIAL

- // Site Area 5.81 acres\*
- // Zoning C5 Service Commercial
- // Legal Plan 1024941, Block 242, Lot 15
- // Services Power, gas, water, sewer, and phone
- // Sale Price \$3,300,000
- // Available Immediately