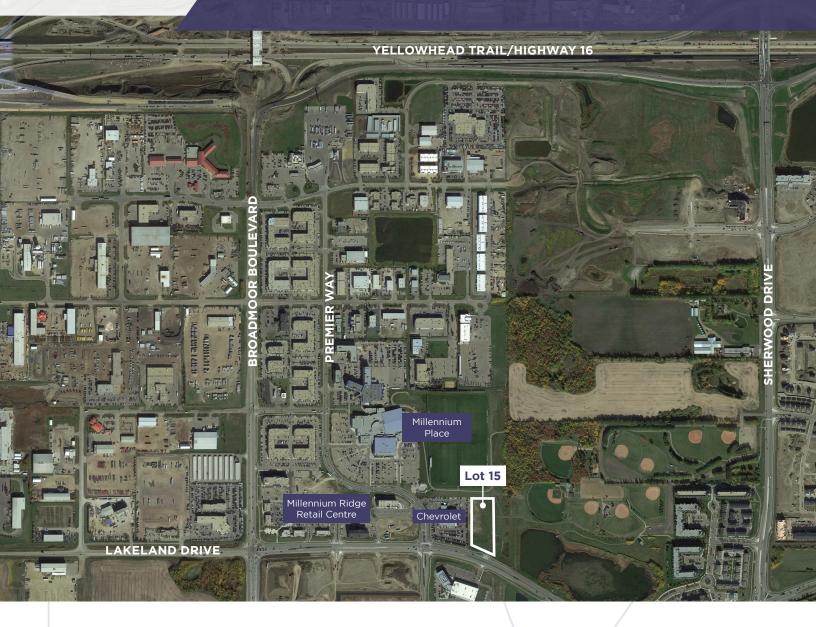

#### SHERWOOD PARK COMMERCIAL - LOT 15 FOR SALE // BUILD TO SUIT

Lot 15 is ideally located with excellent exposure on Lakeland Drive along with proximity to Millennium Place, which sees over 2.3 million visitors per year

### PROPERTY HIGHLIGHTS

- Fully serviced to the property line
- Proximity to Millennium Place Recreation Centre
- Build to suit options available

CONTACT // Kaylee Haynes at 780.486.9658 or khaynes@tag.ca