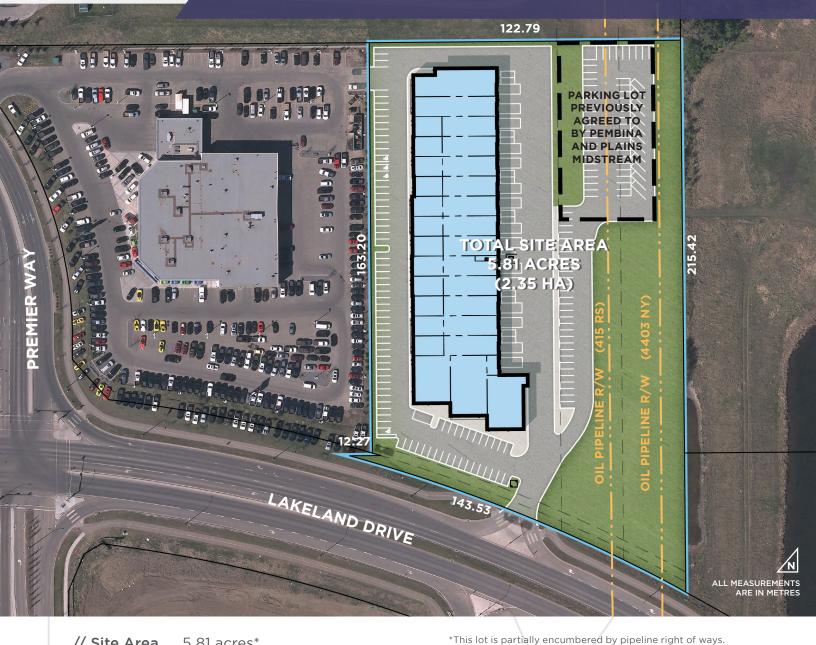

# **NOW SELLING: LOT 15**

SHERWOOD PARK COMMERCIAL

- // Site Area 5.81 acres\*
- // Zoning C5 - Service Commercial
- // Legal Plan 1024941, Block 242, Lot 15
- // Services Power, gas, water, sewer, and phone
- // Sale Price \$2,900,000
- // Available Immediately

See this property on tag.ca

CONTACT // Kaylee Haynes at 780.486.9658 or khaynes@tag.ca

The above concept shows the potential development of 4.23 acres of land.