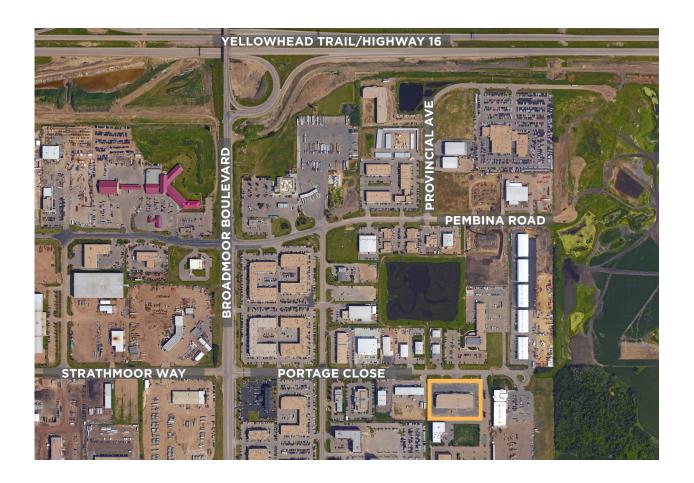

#### **PORTAGE PLAZA**

FOR LEASE // OFFICE + WAREHOUSE

Portage Plaza is an office/warehouse building that totals 45,000 square feet. Beautiful floor to ceiling windows and circular access in the back make Portage Plaza an excellent choice for companies looking for first class offices or showrooms. Located with easy access from Broadmoor Boulevard and the Yellowhead Highway.

# **LOCATED ON MAJOR TRANSPORTATION ROUTES**

Easily accessible from Yellowhead Highway