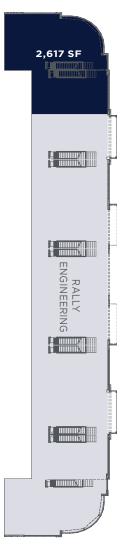

# **BUILDING HIGHLIGHTS**

- High warehouse ceilings, ample surface parking, and circular access
- Easily accessible from Broadmoor Boulevard and Yellowhead Highway

| AVAILABLE AREA |           |                                              |
|----------------|-----------|----------------------------------------------|
| SUITE          | AREA (SF) | DETAILS                                      |
| 130            | 2,827     | PENDING                                      |
| 140            | 6,986     | Developed // 70% high bay with 3 grade doors |
| 250            | 2,617     | Second floor office space endcap             |

# SECOND FLOOR // OFFICE