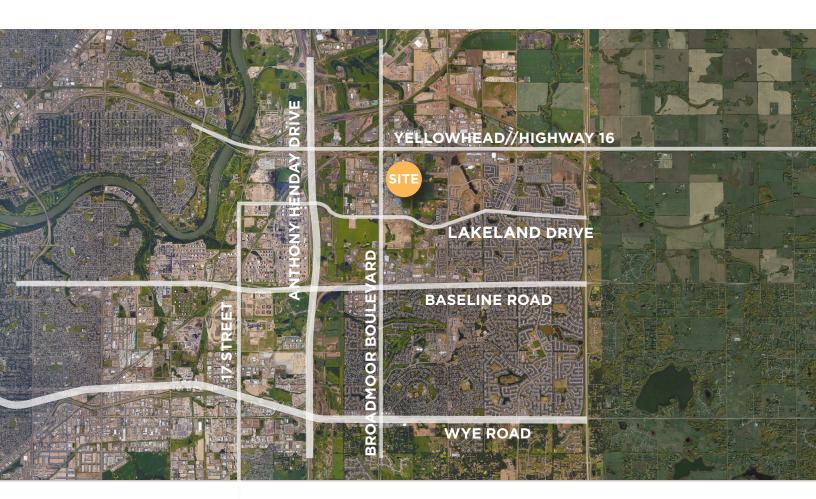

#### **PORTAGE PLAZA**

FOR LEASE // OFFICE + WAREHOUSE

Portage Plaza is an office/warehouse building that totals 45,000 square feet. Beautiful floor to ceiling windows and circular access in the back make Portage Plaza an excellent choice for companies looking for first class offices or showrooms. Located with easy access from Broadmoor Boulevard and the Yellowhead Highway.

# **BUILDING HIGHLIGHTS**

- High warehouse ceilings, ample surface parking, and circular access
- Easily accessible from Broadmoor Boulevard and Yellowhead Highway

| AVAILABLE AREA |           |                                              |
|----------------|-----------|----------------------------------------------|
| SUITE          | AREA (SF) | DETAILS                                      |
| 130            | 2,827     | PENDING                                      |
| 140            | 6,986     | Developed // 70% high bay with 3 grade doors |
| 250            | 2,617     | Second floor office space endcap             |

# **LOCATED ON MAJOR TRANSPORTATION ROUTES**

Easily accessible from Yellowhead Highway