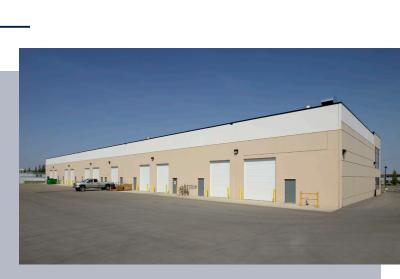

#### **PORTAGE PLAZA**

FOR LEASE // OFFICE + WAREHOUSE

Portage Plaza is an office/warehouse building that totals 45,000 square feet. Beautiful floor to ceiling windows and circular access in the back make Portage Plaza an excellent choice for companies looking for first class offices or showrooms. Located with easy access from Broadmoor Boulevard and the Yellowhead Highway.

# **BUILDING HIGHLIGHTS**

- High warehouse ceilings, ample surface parking, and circular access
- Easily accessible from Broadmoor Boulevard and Yellowhead Highway

| AVAILABLE AREA |           |                                              |
|----------------|-----------|----------------------------------------------|
| SUITE          | AREA (SF) | DETAILS                                      |
| 130            | 2,827     | PENDING                                      |
| 140            | 6,986     | Developed // 70% high bay with 3 grade doors |
| 250            | 2,617     | Second floor office space endcap             |