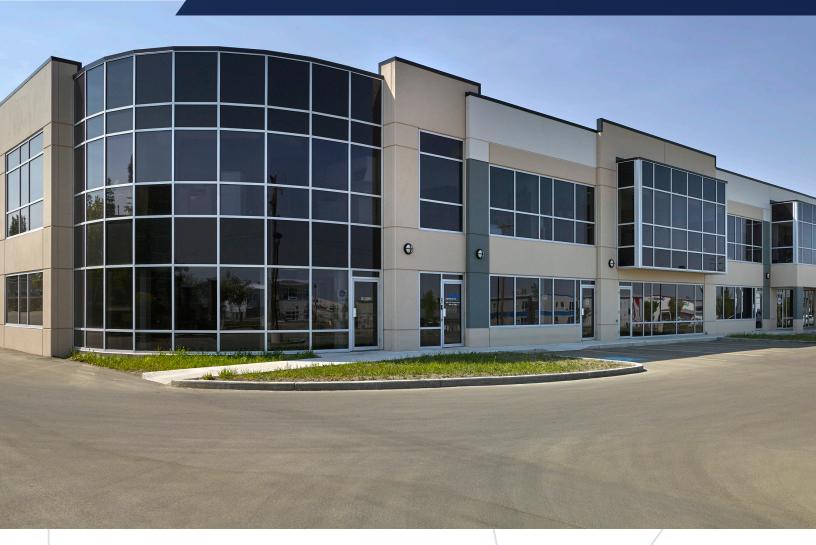

#### **PORTAGE PLAZA**

FOR LEASE // OFFICE + WAREHOUSE

Portage Plaza is an office/warehouse building that totals 45,000 square feet. Beautiful floor to ceiling windows and circular access in the back make Portage Plaza an excellent choice for companies looking for first class offices or showrooms. Located with easy access from Broadmoor Boulevard and the Yellowhead Highway.