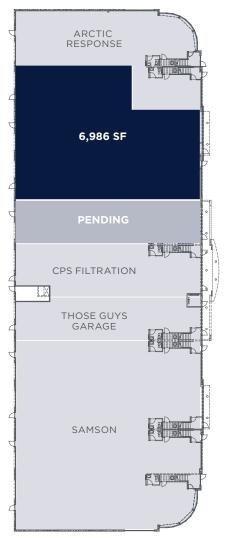

# **BUILDING HIGHLIGHTS**

- High warehouse ceilings, ample surface parking, and circular access
- Easily accessible from Broadmoor Boulevard and Yellowhead Highway

| AVAILABLE AREA |           |                                              |
|----------------|-----------|----------------------------------------------|
| SUITE          | AREA (SF) | DETAILS                                      |
| 130            | 2,827     | PENDING                                      |
| 140            | 6,986     | Developed // 70% high bay with 3 grade doors |
| 250            | 2,617     | Second floor office space endcap             |

# MAIN FLOOR // WAREHOUSE