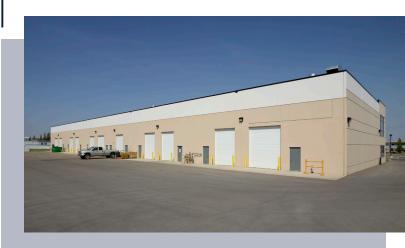

# **PORTAGE PLAZA**

241 PORTAGE CLOSE, SHERWOOD PARK, AB

#### **PORTAGE PLAZA**

FOR LEASE // OFFICE + WAREHOUSE

Portage Plaza is an office/warehouse building that totals 45,000 square feet. Beautiful floor to ceiling windows and circular access in the back make Portage Plaza an excellent choice for companies looking for first class offices or showrooms. Located with easy access from Broadmoor Boulevard and the Yellowhead Highway.