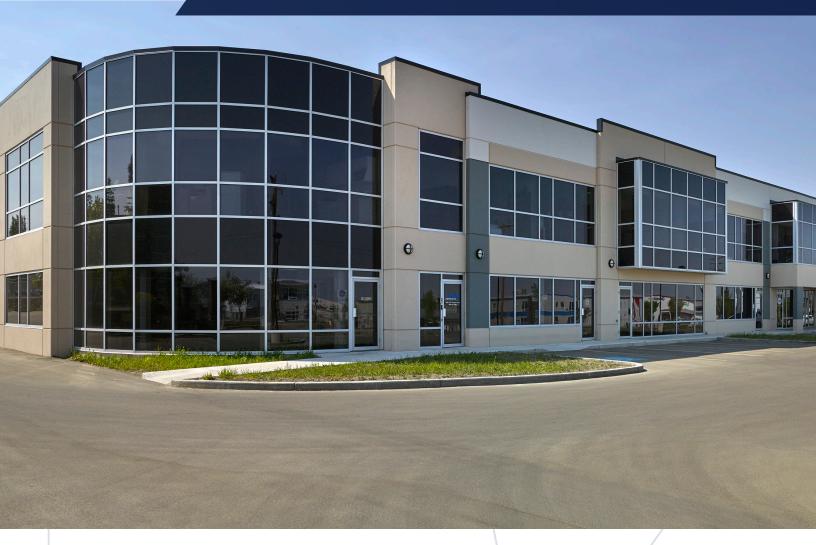

#### **PORTAGE PLAZA**

FOR LEASE // OFFICE + WAREHOUSE

Portage Plaza is an office/warehouse building that totals 45,000 square feet. Beautiful floor to ceiling windows and circular access in the back make Portage Plaza an excellent choice for companies looking for first class offices or showrooms. Located with easy access from Broadmoor Boulevard and the Yellowhead Highway.

# **BUILDING HIGHLIGHTS**

- High warehouse ceilings, ample surface parking, and circular access
- Easily accessible from Broadmoor Boulevard and Yellowhead Highway

| AVAILABLE AREA |           |                           |
|----------------|-----------|---------------------------|
| SUITE          | AREA (SF) | DETAILS                   |
| 125            | 3,098     | LEASED                    |
| 140            | 6,986     | Main floor open bay       |
| 250            | 2,617     | Second floor office space |