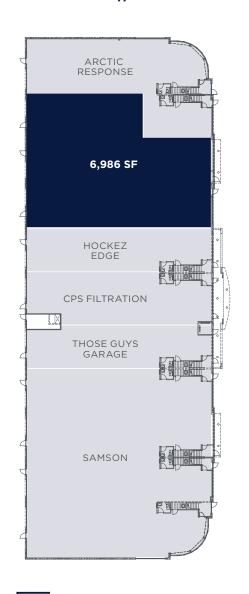

# **BUILDING HIGHLIGHTS**

- High warehouse ceilings, ample surface parking, and circular access
- Easily accessible from Broadmoor Boulevard and Yellowhead Highway

| AVAILABLE AREA |           |                           |
|----------------|-----------|---------------------------|
| SUITE          | AREA (SF) | DETAILS                   |
| 125            | 3,098     | LEASED                    |
| 140            | 6,986     | Main floor open bay       |
| 250            | 2,617     | Second floor office space |

# MAIN FLOOR // WAREHOUSE