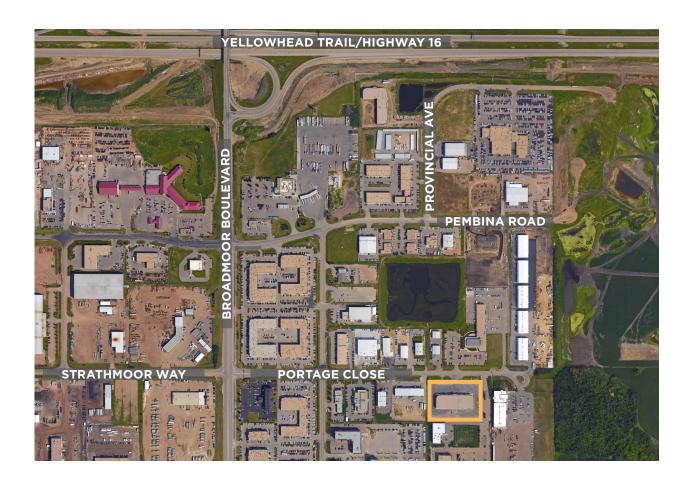

#### **PORTAGE PLAZA**

FOR LEASE // OFFICE + WAREHOUSE

Portage Plaza is an office/warehouse building that totals 45,000 square feet. Beautiful floor to ceiling windows and circular access in the back make Portage Plaza an excellent choice for companies looking for first class offices or showrooms. Located with easy access from Broadmoor Boulevard and the Yellowhead Highway.

# **LOCATED ON MAJOR TRANSPORTATION ROUTES**

Easily accessible from Yellowhead Highway