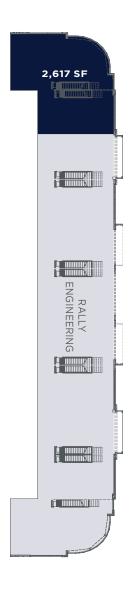

# **BUILDING HIGHLIGHTS**

- High warehouse ceilings, ample surface parking, and circular access
- Easily accessible from Broadmoor Boulevard and Yellowhead Highway

| AVAILABLE AREA |           |                           |
|----------------|-----------|---------------------------|
| SUITE          | AREA (SF) | DETAILS                   |
| 125            | 3,098     | LEASED                    |
| 140            | 6,986     | Main floor open bay       |
| 250            | 2,617     | Second floor office space |

# SECOND FLOOR // OFFICE