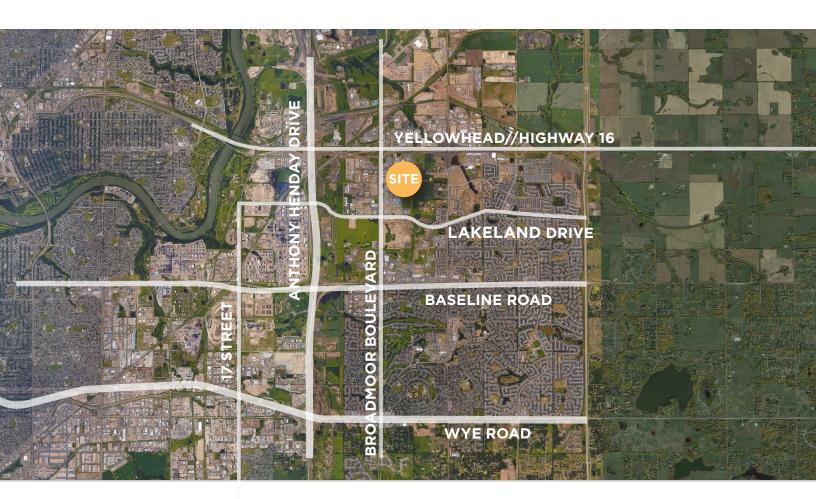

#### **PORTAGE PLAZA**

FOR LEASE // OFFICE + WAREHOUSE

Portage Plaza is an office/warehouse building that totals 45,000 square feet. Beautiful floor to ceiling windows and circular access in the back make Portage Plaza an excellent choice for companies looking for first class offices or showrooms. Located with easy access from Broadmoor Boulevard and the Yellowhead Highway.

# **LOCATED ON MAJOR TRANSPORTATION ROUTES**

Easily accessible from Yellowhead Highway