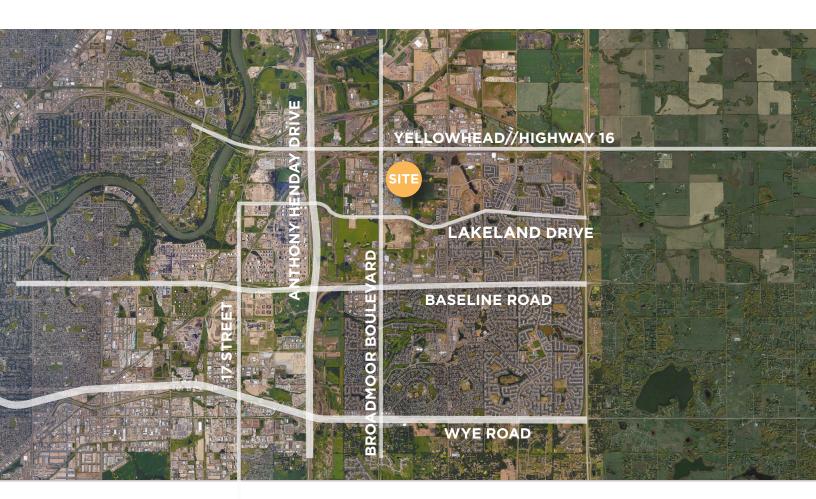

#### **PORTAGE PLAZA**

FOR LEASE // OFFICE + WAREHOUSE

Portage Plaza is an office/warehouse building that totals 46,000 square feet. Beautiful floor to ceiling windows and circular access in the back make Portage Plaza an excellent choice for companies looking for first class offices or showrooms. Located with easy access from Broadmoor Boulevard and the Yellowhead Highway.

# **LOCATED ON MAJOR TRANSPORTATION ROUTES**

Easily accessible from Yellowhead Highway