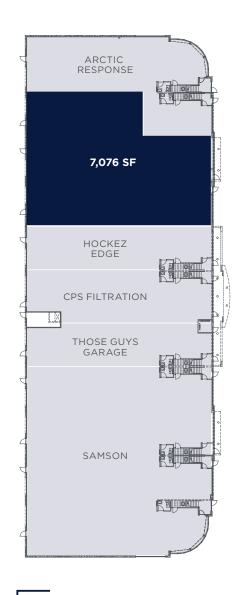

# **BUILDING HIGHLIGHTS**

- High warehouse ceilings, ample surface parking, and circular access
- Easily accessible from Broadmoor Boulevard and Yellowhead Highway

| AVAILABLE AREA |           |                           |
|----------------|-----------|---------------------------|
| SUITE          | AREA (SF) | DETAILS                   |
| 125            | 3,107     | LEASED                    |
| 140            | 7,076     | Main floor open bay       |
| 250            | 2,683     | Second floor office space |

# MAIN FLOOR // WAREHOUSE