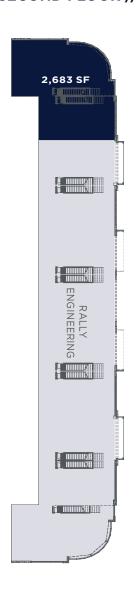

# **BUILDING HIGHLIGHTS**

- High warehouse ceilings, ample surface parking, and circular access
- Easily accessible from Broadmoor Boulevard and Yellowhead Highway

| AVAILABLE AREA |           |                           |
|----------------|-----------|---------------------------|
| SUITE          | AREA (SF) | DETAILS                   |
| 125            | 3,107     | LEASED                    |
| 140            | 7,076     | Main floor open bay       |
| 250            | 2,683     | Second floor office space |

# SECOND FLOOR // OFFICE