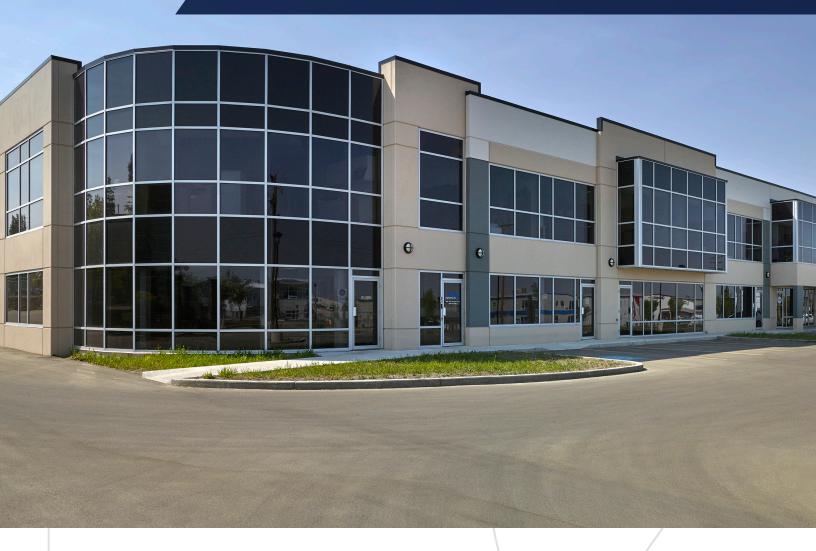

# **PORTAGE PLAZA**

241 PORTAGE CLOSE, SHERWOOD PARK, AB

#### **PORTAGE PLAZA**

FOR LEASE // OFFICE + WAREHOUSE

Portage Plaza is an office/warehouse building that totals 46,000 square feet. Beautiful floor to ceiling windows and circular access in the back make Portage Plaza an excellent choice for companies looking for first class offices or showrooms. Located with easy access from Broadmoor Boulevard and the Yellowhead Highway.