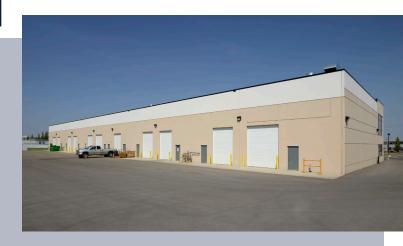

# **PORTAGE PLAZA**

241 PORTAGE CLOSE, SHERWOOD PARK, AB

#### **PORTAGE PLAZA**

FOR LEASE // OFFICE + WAREHOUSE

Portage Plaza is an office/warehouse building that totals 46,000 square feet. Beautiful floor to ceiling windows and circular access in the back make Portage Plaza an excellent choice for companies looking for first class offices or showrooms. Located with easy access from Broadmoor Boulevard and the Yellowhead Highway.