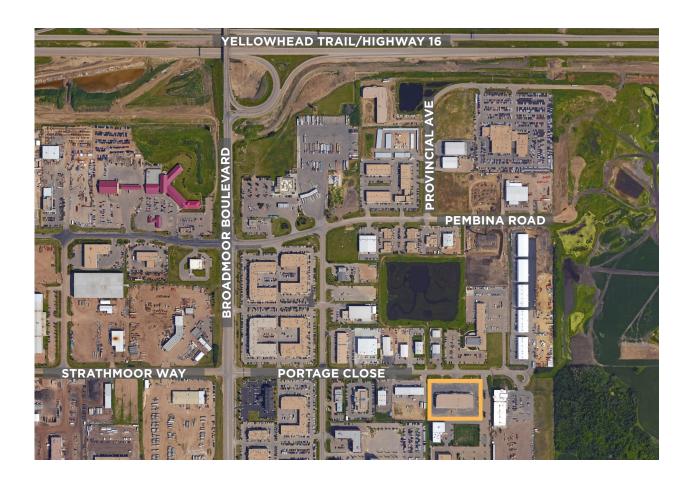

#### **PORTAGE PLAZA**

FOR LEASE // OFFICE + WAREHOUSE

Portage Plaza is an office/warehouse building that totals 46,000 square feet. Beautiful floor to ceiling windows and circular access in the back make Portage Plaza an excellent choice for companies looking for first class offices or showrooms. Located with easy access from Broadmoor Boulevard and the Yellowhead Highway.

# **LOCATED ON MAJOR TRANSPORTATION ROUTES**

Easily accessible from Yellowhead Highway