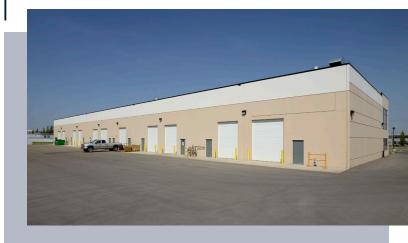

#### **PORTAGE PLAZA**

FOR LEASE // OFFICE + WAREHOUSE

Portage Plaza is an office/warehouse building that totals 45,000 square feet. Beautiful floor to ceiling windows and circular access in the back make Portage Plaza an excellent choice for companies looking for first class offices or showrooms. Located with easy access from Broadmoor Boulevard and the Yellowhead Highway.