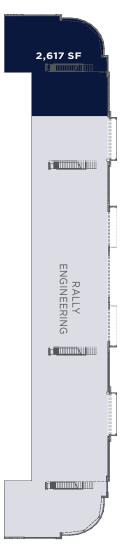

# **BUILDING HIGHLIGHTS**

- High warehouse ceilings, ample surface parking, and circular access
- Easily accessible from Broadmoor Boulevard and Yellowhead Highway

| AVAILABLE AREA |           |                                                           |
|----------------|-----------|-----------------------------------------------------------|
| SUITE          | AREA (SF) | DETAILS                                                   |
| 130            | 2,827     | Main floor // Developed // 60% high bay with 1 grade door |
| 140            | 6,986     | PENDING                                                   |
| 250            | 2,617     | Second floor office space endcap                          |

# **SECOND FLOOR //** OFFICE

**SPRINKLERED** 

Yes

**PARKING** 

**ZONING** 

Ample surface stalls

OFFICE LEASE RATE

\$17.95 PSF