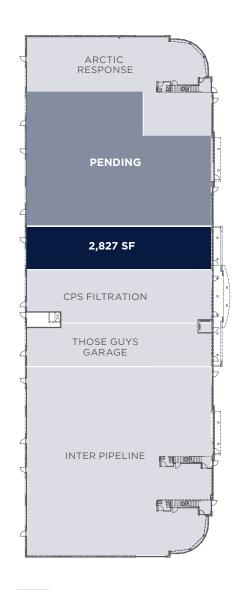

# **BUILDING HIGHLIGHTS**

- High warehouse ceilings, ample surface parking, and circular access
- Easily accessible from Broadmoor Boulevard and Yellowhead Highway

| AVAILABLE AREA |           |                                                           |
|----------------|-----------|-----------------------------------------------------------|
| SUITE          | AREA (SF) | DETAILS                                                   |
| 130            | 2,827     | Main floor // Developed // 60% high bay with 1 grade door |
| 140            | 6,986     | PENDING                                                   |
| 250            | 2,617     | Second floor office space endcap                          |

# MAIN FLOOR // WAREHOUSE