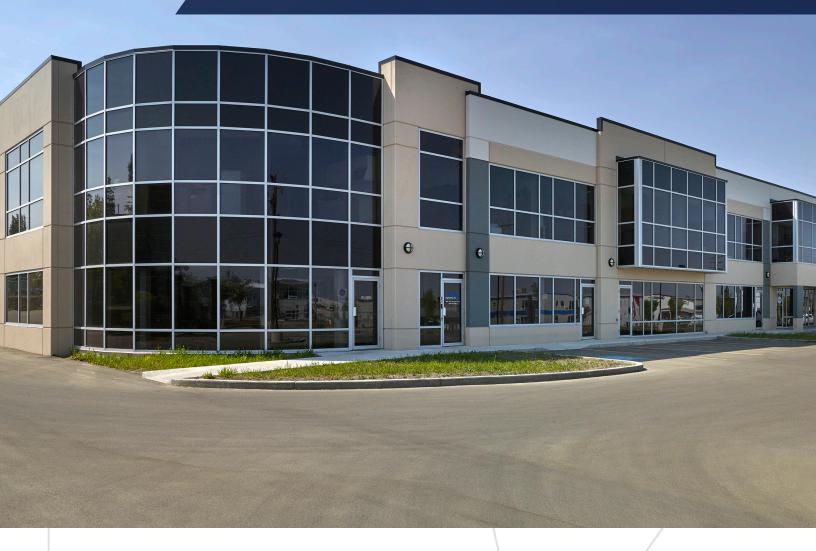

# **PORTAGE PLAZA**

241 PORTAGE CLOSE, SHERWOOD PARK, AB

#### **PORTAGE PLAZA**

FOR LEASE // OFFICE + WAREHOUSE

Portage Plaza is an office/warehouse building that totals 45,000 square feet. Beautiful floor to ceiling windows and circular access in the back make Portage Plaza an excellent choice for companies looking for first class offices or showrooms. Located with easy access from Broadmoor Boulevard and the Yellowhead Highway.

## **BUILDING HIGHLIGHTS**

- High warehouse ceilings, ample surface parking, and circular access
- Easily accessible from Broadmoor Boulevard and Yellowhead Highway

| AVAILABLE AREA |           |                                                                     |
|----------------|-----------|---------------------------------------------------------------------|
| SUITE          | AREA (SF) | DETAILS                                                             |
| 120            | 2,636     | Main floor // Developed // 60% high bay with 1 grade door           |
| 130            | 2,827     | LEASED                                                              |
| 150            | 4,739     | Main floor // West endcap //<br>50% office/high bay // 1 grade door |
| 250            | 2,617     | Second floor // Undeveloped office endcap                           |
| 260            | 4,724     | Second floor // Developed office east endcap                        |