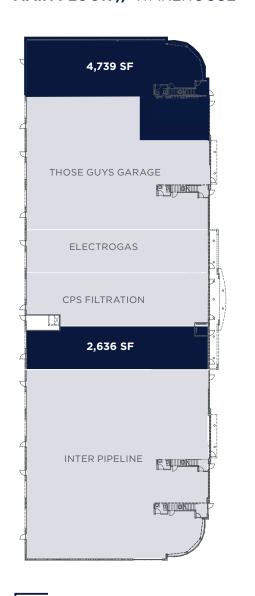

## **BUILDING HIGHLIGHTS**

- High warehouse ceilings, ample surface parking, and circular access
- Easily accessible from Broadmoor Boulevard and Yellowhead Highway

| AVAILABLE AREA |           |                                                                     |
|----------------|-----------|---------------------------------------------------------------------|
| SUITE          | AREA (SF) | DETAILS                                                             |
| 120            | 2,636     | Main floor // Developed // 60% high bay with 1 grade door           |
| 130            | 2,827     | LEASED                                                              |
| 150            | 4,739     | Main floor // West endcap //<br>50% office/high bay // 1 grade door |
| 250            | 2,617     | Second floor // Undeveloped office endcap                           |
| 260            | 4,724     | Second floor // Developed office east endcap                        |

# MAIN FLOOR // WAREHOUSE SECOND FLOOR // OFFICE