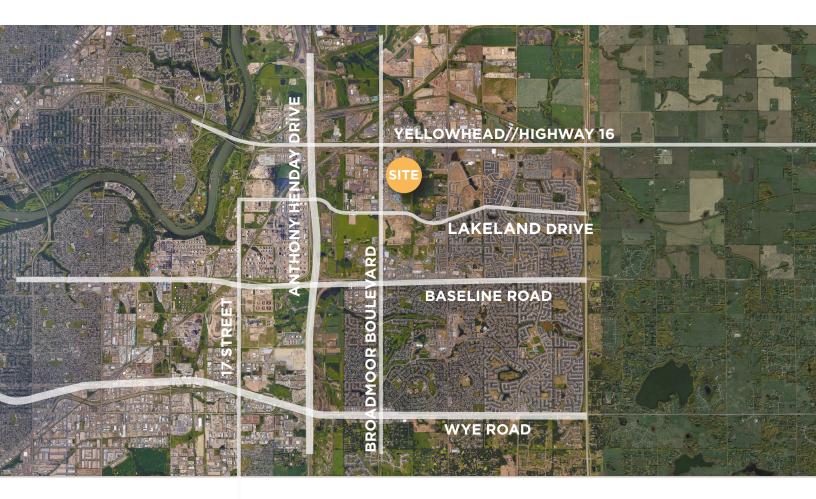

#### **PORTAGE PLAZA**

FOR LEASE // OFFICE + WAREHOUSE

Portage Plaza is an office/warehouse building that totals 45,000 square feet. Beautiful floor to ceiling windows and circular access in the back make Portage Plaza an excellent choice for companies looking for first class offices or showrooms. Located with easy access from Broadmoor Boulevard and the Yellowhead Highway.

#### **BUILDING HIGHLIGHTS**

- High warehouse ceilings, ample surface parking, and circular access
- Easily accessible from Broadmoor Boulevard and Yellowhead Highway

| AVAILABLE AREA |           |                                              |
|----------------|-----------|----------------------------------------------|
| SUITE          | AREA (SF) | DETAILS                                      |
| 250            | 2,617     | Second floor // Developed show suite         |
| 205            | 4,724     | Second floor // Developed office east endcap |