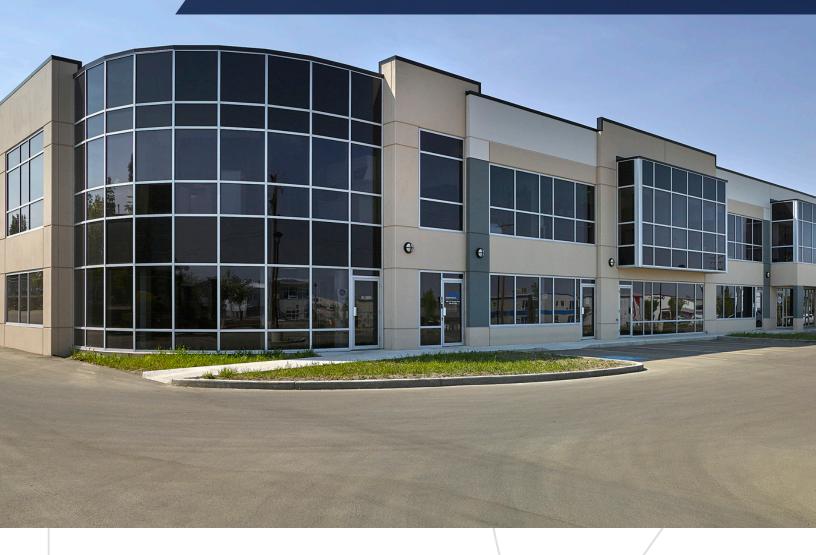

# **PORTAGE PLAZA**

241 PORTAGE CLOSE, SHERWOOD PARK, AB

#### **PORTAGE PLAZA**

FOR LEASE // OFFICE + WAREHOUSE

Portage Plaza is an office/warehouse building that totals 45,000 square feet. Beautiful floor to ceiling windows and circular access in the back make Portage Plaza an excellent choice for companies looking for first class offices or showrooms. Located with easy access from Broadmoor Boulevard and the Yellowhead Highway.

#### **BUILDING HIGHLIGHTS**

- High warehouse ceilings, ample surface parking, and circular access
- Easily accessible from Broadmoor Boulevard and Yellowhead Highway

| AVAILABLE AREA |           |                                              |
|----------------|-----------|----------------------------------------------|
| SUITE          | AREA (SF) | DETAILS                                      |
| 250            | 2,617     | Second floor // Developed show suite         |
| 205            | 4,724     | Second floor // Developed office east endcap |