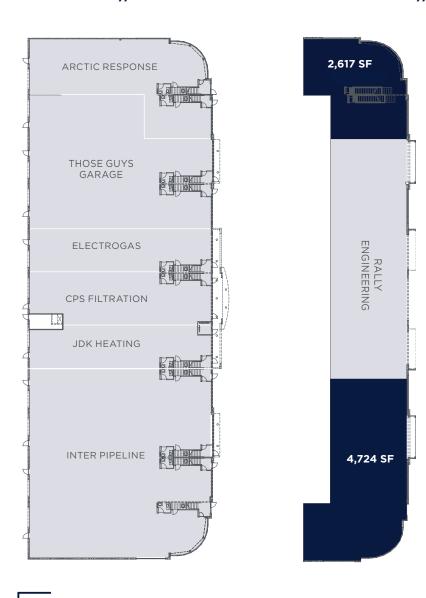

#### **BUILDING HIGHLIGHTS**

- High warehouse ceilings, ample surface parking, and circular access
- Easily accessible from Broadmoor Boulevard and Yellowhead Highway

| AVAILABLE AREA |           |                                              |
|----------------|-----------|----------------------------------------------|
| SUITE          | AREA (SF) | DETAILS                                      |
| 250            | 2,617     | Second floor // Developed show suite         |
| 205            | 4,724     | Second floor // Developed office east endcap |

# MAIN FLOOR // WAREHOUSE SECOND FLOOR // OFFICE