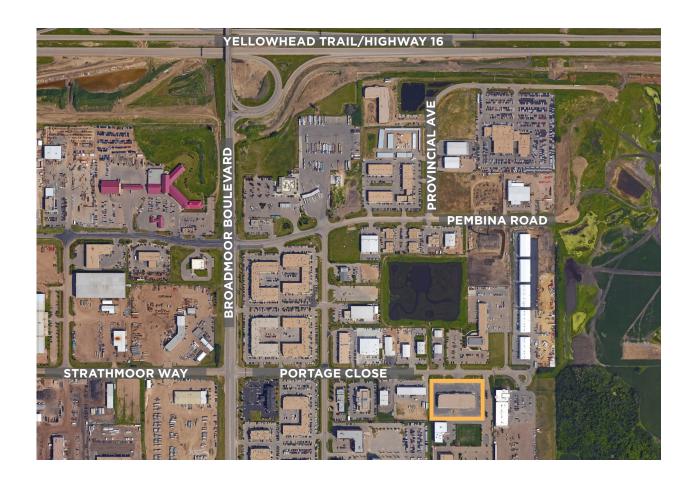

#### **PORTAGE PLAZA**

FOR LEASE // OFFICE + WAREHOUSE

Portage Plaza is an office/warehouse building that totals 45,000 square feet. Beautiful floor to ceiling windows and circular access in the back make Portage Plaza an excellent choice for companies looking for first class offices or showrooms. Located with easy access from Broadmoor Boulevard and the Yellowhead Highway.

# **LOCATED ON MAJOR TRANSPORTATION ROUTES**

Easily accessible from Yellowhead Highway