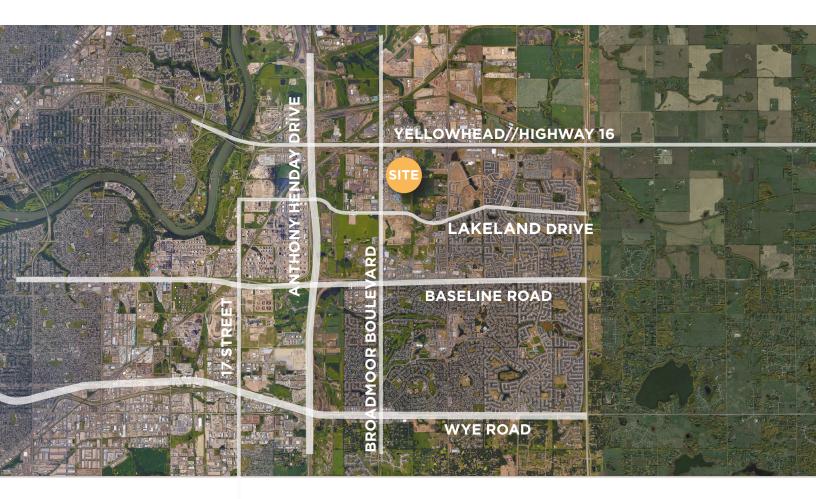

#### **PORTAGE PLAZA**

FOR LEASE // OFFICE + WAREHOUSE

Portage Plaza is an office/warehouse building that totals 45,000 square feet. Beautiful floor to ceiling windows and circular access in the back make Portage Plaza an excellent choice for companies looking for first class offices or showrooms. Located with easy access from Broadmoor Boulevard and the Yellowhead Highway.

#### **BUILDING HIGHLIGHTS**

- High warehouse ceilings, ample surface parking, and circular access
- Easily accessible from Broadmoor Boulevard and Yellowhead Highway

| AVAILABLE AREA |           |                                              |
|----------------|-----------|----------------------------------------------|
| SUITE          | AREA (SF) | DETAILS                                      |
| 250            | 2,617     | Second floor // Developed show suite         |
| 205            | 4,724     | Second floor // Developed office east endcap |

# **LOCATED ON MAJOR TRANSPORTATION ROUTES**

Easily accessible from Yellowhead Highway