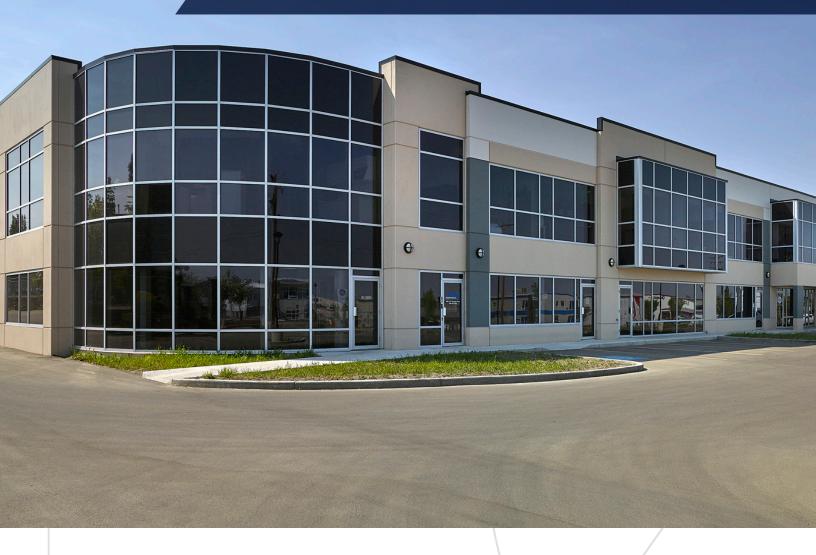

# **PORTAGE PLAZA**

241 PORTAGE CLOSE, SHERWOOD PARK, AB

#### **PORTAGE PLAZA**

FOR LEASE // OFFICE + WAREHOUSE

Portage Plaza is an office/warehouse building that totals 45,000 square feet. Beautiful floor to ceiling windows and circular access in the back make Portage Plaza an excellent choice for companies looking for first class offices or showrooms. Located with easy access from Broadmoor Boulevard and the Yellowhead Highway.