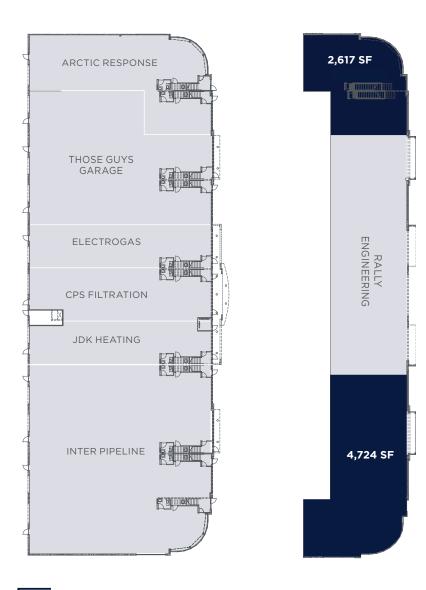

#### **BUILDING HIGHLIGHTS**

- High warehouse ceilings, ample surface parking, and circular access
- Easily accessible from Broadmoor Boulevard and Yellowhead Highway

| AVAILABLE AREA |           |                                              |
|----------------|-----------|----------------------------------------------|
| SUITE          | AREA (SF) | DETAILS                                      |
| 250            | 2,617     | Second floor // Developed show suite         |
| 205            | 4,724     | Second floor // Developed office east endcap |

# MAIN FLOOR // WAREHOUSE SECOND FLOOR // OFFICE

**ZONING** 

C5 - Commercial

**HEATING** 

Rooftop units

**SPRINKLERED** 

Yes

**PARKING** 