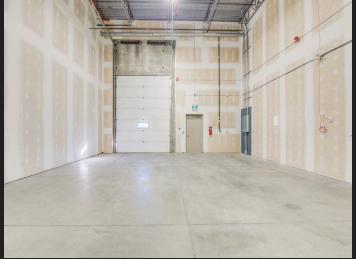

ce Parking
- Zoning IL Light Industrial
- Ceiling Height 22'
- Sprinklered
- Industrial Lease Rate Market
- Office Lease Rate Market
- TI Allowance Market
- Operating Costs \$2.90 PSF



## **PROPERTY OVERVIEW**

### Why Heartland Centre I & II ?

- Located in the Industrial Hub where 43% if Canada's Basic Chemical Manufacturing Occurs
- Recent Investment includes:
  - Keyera Keys Access Pipeline System
  - ATCO/Suncor Clean Hydrogen Project
  - ITOCHU/ Petronas low carbon ammonia plant
  - Wolf Midstream NGL North
  - Shell- Polaris Carbon Capture
  - TC Energy/ AB Carbon Grid
- Located on the High Load Corridor with a designated heavy haul route to the oil sands
- Skilled labour Force in Fort Saskatchewan with multiple housing options
- Low Corporate tax and positive business climate





### **POSSIBLE USES**

#### **Possible Uses**

- Education / Training Facility : Indoctrination, Safety, Technology
- Warehouse Distribution and Storage
- Tertiary petrochemical sectors: Surveyors, Engineering,
- Research and Development Facility
- Control Center
- Design Services
- Business Incubator



## **FLOOR PLANS**

#### Main Floor - Warehouse



#### Second Floor - Office



### **LOCATION MAP**



All offices are independently owned and operated, except those marked as indicated at rlp.ca/disclaimer. Not intended to solicit currently listed properties or buyers under contract. The above information is from sources believed reliable, however, no responsibility is assumed for the accuracy of this information. ©2022 Bridgemarq Real Estate Services Manager Limited. All rights reser