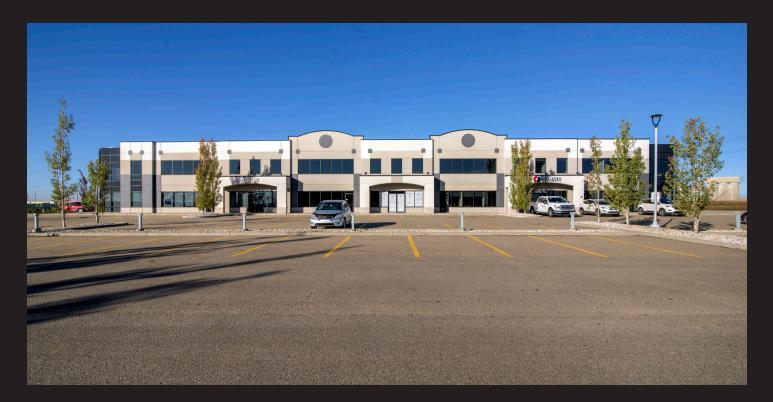

#### ± 45,558 SF First Class Office / Warehouse Space

#### 11602 88 AVENUE (JOSEPHBURG ROAD) HEARTLAND CENTRE II

Fort Saskatchewan, AB

#### **Property Features**

- Located directly off Highway 15 high load corridor within the Industrial Heartland
- Close proximity to Dow Chemical, Sherritt Gordon, Nutrien, Keyera, Plains Midstream, Shell, Air Products
- Ample Surface Parking
- Zoning IL Light Industrial
- Ceiling Height 22'
- Sprinklered
- Industrial Lease Rate Market
- Office Lease Rate Market
- TI Allowance Market
- Operating Costs \$2.90 PSF