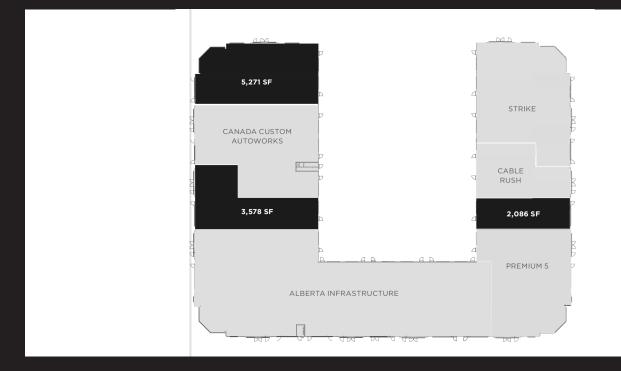

includes:
  - Keyera Keys Access Pipeline System
  - ATCO/Suncor Clean Hydrogen Project
  - ITOCHU/ Petronas low carbon ammonia plant
  - Wolf Midstream NGL North
  - Shell- Polaris Carbon Capture
  - TC Energy/ AB Carbon Grid
- Located on the High Load Corridor with a designated heavy haul route to the oil sands
- Skilled labour Force in Fort Saskatchewan with multiple housing options
- Low Corporate tax and positive business climate





### **POSSIBLE USES**

#### **Possible Uses**

- Education / Training Facility : Indoctrination, Safety, Technology
- Warehouse Distribution and Storage
- Tertiary petrochemical sectors: Surveyors, Engineering,
- Research and Development Facility
- Control Center
- Design Services
- Business Incubator



## **FLOOR PLANS**

#### Main Floor - Warehouse



#### Second Floor - Office



### **LOCATION MAP**



All offices are independently owned and operated, except those marked as indicated at rlp.ca/disclaimer. Not intended to solicit currently listed properties or buyers under contract. The above information is from sources believed reliable, however, no responsibility is assumed for the accuracy of this information. ©2022 Bridgemarq Real Estate Services Manager Limited. All rights reserved.