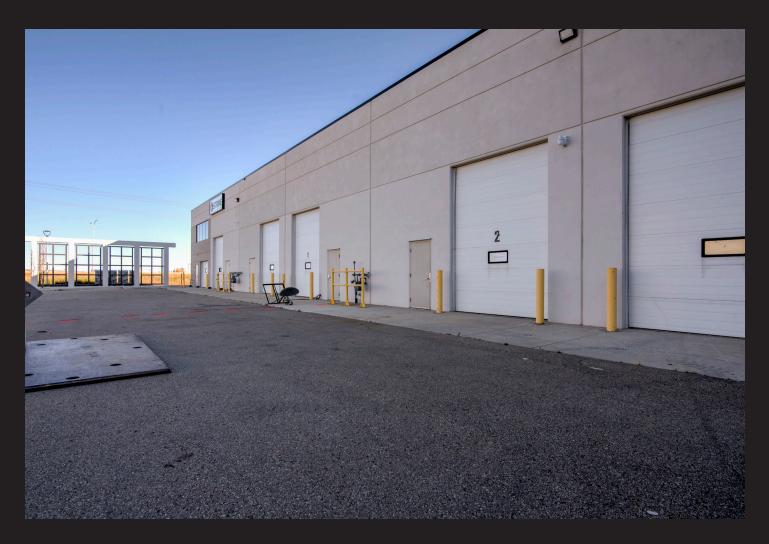

# **PROPERTY OVERVIEW**

#### **Property Features**

- Located directly off Highway 15 high load corridor within the Industrial Heartland
- Close proximity to Dow Chemical, Sherritt Gordon, Nutrien, Keyera, Plains Midstream, Shell, Air Products
- Ample Surface Parking
- Zoning IL Light Industrial
- Ceiling Height 22'
- Sprinklered
- Industrial Lease Rate Market
- Office Lease Rate Market
- TI Allowance Market
- Operating Costs \$2.90 PSF