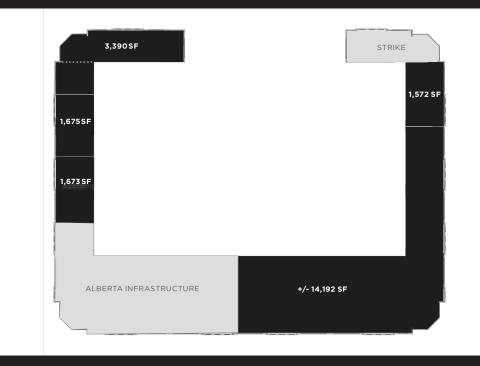

ess Pipeline System
  - ATCO/Suncor Clean Hydrogen Project
  - ITOCHU/ Petronas low carbon ammonia plant
  - Wolf Midstream NGL North
  - Shell- Polaris Carbon Capture
  - TC Energy/ AB Carbon Grid
- Located on the High Load Corridor with a designated heavy haul route to the oil sands
- Skilled labour Force in Fort Saskatchewan with multiple housing options
- Low Corporate tax and positive business climate





### **POSSIBLE USES**

#### **Possible Uses**

- Education / Training Facility : Indoctrination, Safety, Technology
- Warehouse Distribution and Storage
- Tertiary petrochemical sectors: Surveyors, Engineering,
- Research and Development Facility
- Control Center
- Design Services
- Business Incubator



## **FLOOR PLANS**

#### Main Floor - Warehouse



#### Second Floor - Office



### **LOCATION MAP**



All offices are independently owned and operated, except those marked as indicated at rlp.ca/disclaimer. Not intended to solicit currently listed properties or buyers under contract. The above information is from sources believed reliable, however, no responsibility is assumed for the accuracy of this information. ©2022 Bridgemarq Real Estate Services Manager Limited. All rights reserved.