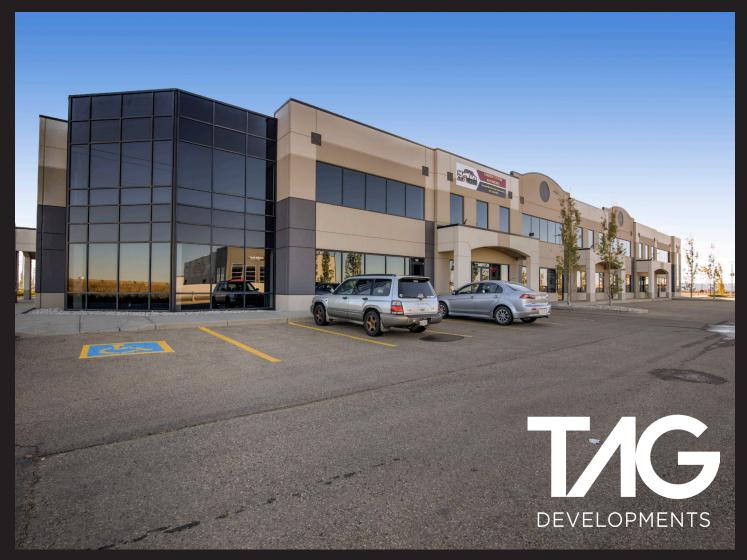

#### ± 45,558 SF First Class Office / Warehouse Space

#### 11602 88 AVENUE (JOSEPHBURG ROAD) HEARTLAND CENTRE II

Fort Saskatchewan, AB

#### **Property Features**

- Located directly off Highway 15 high load corridor within the Industrial Heartland
- Close proximity to Dow Chemical, Sherritt Gordon, Nutrien, Keyera, Plains Midstream, Shell, Air Products
- Ample Surface Parking
- Zoning IL Light Industrial
- Ceiling Height 22'
- Sprinklered
- Industrial Lease Rate Market
- Office Lease Rate Market
- TI Allowance Market
- Operating Costs \$2.90 PSF